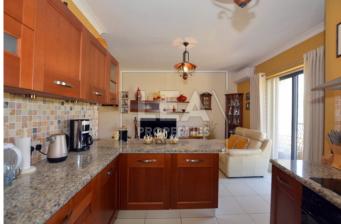

## **Description**

NEW ON THE MARKET – comes this First Floor Level Apartment situated in a very quite area yet close to all amenities. Property layout consists of an open plan kitchen/dining/living area leading to a front balcony with ODZ country views, 3 bedrooms (main with en-suite and a balcony), bathroom, box room, laundry room with balcony (on top floor level). All common parts finished and served with lift. Property will be sold Fully Furnished and ready to move into. An optional 1 car garage is also available for rent at an extra cost. Freehold.! MUST BE SEEN!

## **Features**

- Internal sq.m: 115 - External sq.m: 9 - 3 bedrooms - 2 bathrooms

- 1st Floor - 1 Front Balcony - 1 Back Balcony - Laundry

- Lift - 4 Air Conditioners - Boxroom - Open Views

- Country Views - Basement 1 Car (Optional) garage