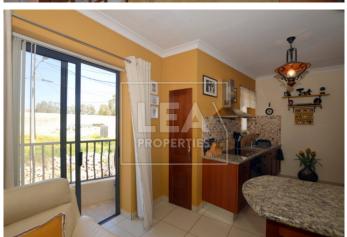

## **Description**

NEW ON THE MARKET – comes this First Floor Level Apartment situated in a very quite area yet close to all amenities. Property layout consists of an open plan kitchen/dining/living area leading to a front balcony with ODZ country views, 3 bedrooms (main with en-suite and a balcony), bathroom, box room, laundry room with balcony (on top floor level). All common parts finished and served with lift. Property will be sold Fully Furnished and ready to move into. An optional 1 car garage is also available for rent at an extra cost. Freehold.! MUST BE SEEN!

## **Features**

- Internal sq.m: 115 - External sq.m: 9 - 3 bedrooms - 2 bathrooms

- 1st Floor - 1 Front Balcony - 1 Back Balcony - Laundry

- Lift - 4 Air Conditioners - Boxroom - Open Views

- Country Views - Basement 1 Car (Optional) garage