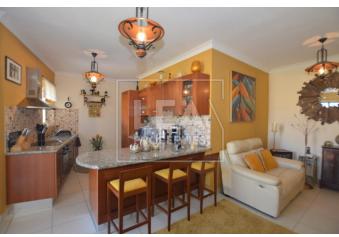

## **Description**

NEW ON THE MARKET – comes this First Floor Level Apartment situated in a very quite area yet close to all amenities. Property layout consists of an open plan kitchen/dining/living area leading to a front balcony with ODZ country views, 3 bedrooms (main with en-suite and a balcony), bathroom, box room, laundry room with balcony (on top floor level). All common parts finished and served with lift. Property will be sold Fully Furnished and ready to move into. An optional 1 car garage is also available for rent at an extra cost. Freehold.! MUST BE SEEN!

## **Features**

- Internal sq.m: 115 - External sq.m: 9 - 3 bedrooms - 2 bathrooms

- 1st Floor - 1 Front Balcony - 1 Back Balcony - Laundry

- Lift - 4 Air Conditioners - Boxroom - Open Views

- Country Views - Basement 1 Car (Optional) garage