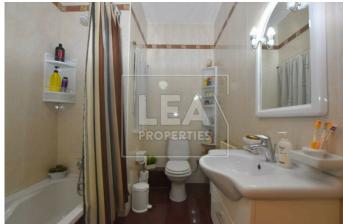

## **Description**

NEW ON THE MARKET – comes this First Floor Level Apartment situated in a very quite area yet close to all amenities. Property layout consists of an open plan kitchen/dining/living area leading to a front balcony with ODZ country views, 3 bedrooms (main with en-suite and a balcony), bathroom, box room, laundry room with balcony (on top floor level). All common parts finished and served with lift. Property will be sold Fully Furnished and ready to move into. An optional 1 car garage is also available for rent at an extra cost. Freehold.! MUST BE SEEN!

## **Features**

- Internal sq.m: 115 - External sq.m: 9 - 3 bedrooms - 2 bathrooms

- 1st Floor - 1 Front Balcony - 1 Back Balcony - Laundry

- Lift - 4 Air Conditioners - Boxroom - Open Views

- Country Views - Basement 1 Car (Optional) garage