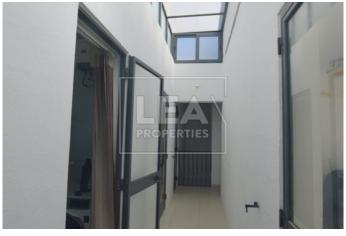

## **Description**

NEW ON THE MARKET – comes this First Floor Level Apartment situated in a very quite area yet close to all amenities. Property layout consists of an open plan kitchen/dining/living area leading to a front balcony with ODZ country views, 3 bedrooms (main with en-suite and a balcony), bathroom, box room, laundry room with balcony (on top floor level). All common parts finished and served with lift. Property will be sold Fully Furnished and ready to move into. An optional 1 car garage is also available for rent at an extra cost. Freehold.! MUST BE SEEN!

## **Features**

- Internal sq.m: 115 - External sq.m: 9 - 3 bedrooms - 2 bathrooms

- 1st Floor - 1 Front Balcony - 1 Back Balcony - Laundry

- Lift - 4 Air Conditioners - Boxroom - Open Views

- Country Views - Basement 1 Car (Optional) garage