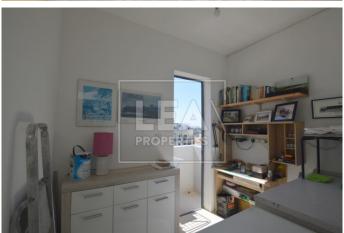

## **Description**

NEW ON THE MARKET – comes this First Floor Level Apartment situated in a very quite area yet close to all amenities. Property layout consists of an open plan kitchen/dining/living area leading to a front balcony with ODZ country views, 3 bedrooms (main with en-suite and a balcony), bathroom, box room, laundry room with balcony (on top floor level). All common parts finished and served with lift. Property will be sold Fully Furnished and ready to move into. An optional 1 car garage is also available for rent at an extra cost. Freehold.! MUST BE SEEN!

## **Features**

- Internal sq.m: 115 - External sq.m: 9 - 3 bedrooms - 2 bathrooms

- 1st Floor - 1 Front Balcony - 1 Back Balcony - Laundry

- Lift - 4 Air Conditioners - Boxroom - Open Views

- Country Views - Basement 1 Car (Optional) garage