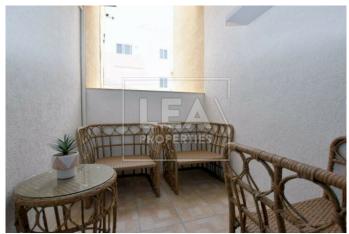

## **Description**

NEW ON THE MARKET – comes this First Floor Level Apartment situated in a very quite area yet close to all amenities. Property layout consists of an open plan kitchen/dining/living area leading to a front balcony with ODZ country views, 3 bedrooms (main with en-suite and a balcony), bathroom, box room, laundry room with balcony (on top floor level). All common parts finished and served with lift. Property will be sold Fully Furnished and ready to move into. An optional 1 car garage is also available for rent at an extra cost. Freehold.! MUST BE SEEN!

## **Features**

- Internal sq.m: 115 - External sq.m: 9 - 3 bedrooms - 2 bathrooms

- 1st Floor - 1 Front Balcony - 1 Back Balcony - Laundry

- Lift - 4 Air Conditioners - Boxroom - Open Views

- Country Views - Basement 1 Car (Optional) garage