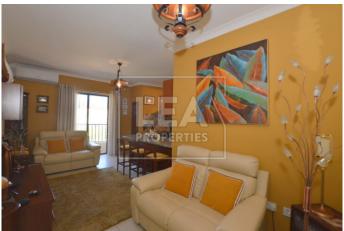

## **Description**

NEW ON THE MARKET – comes this First Floor Level Apartment situated in a very quite area yet close to all amenities. Property layout consists of an open plan kitchen/dining/living area leading to a front balcony with ODZ country views, 3 bedrooms (main with en-suite and a balcony), bathroom, box room, laundry room with balcony (on top floor level). All common parts finished and served with lift. Property will be sold Fully Furnished and ready to move into. An optional 1 car garage is also available for rent at an extra cost. Freehold.! MUST BE SEEN!

## **Features**

- Internal sq.m: 115 - External sq.m: 9 - 3 bedrooms - 2 bathrooms

- 1st Floor - 1 Front Balcony - 1 Back Balcony - Laundry

- Lift - 4 Air Conditioners - Boxroom - Open Views

- Country Views - Basement 1 Car (Optional) garage