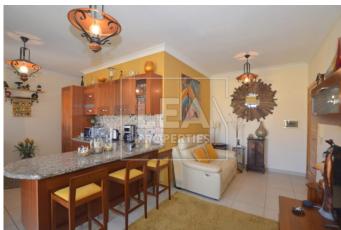

## **Description**

NEW ON THE MARKET – comes this First Floor Level Apartment situated in a very quite area yet close to all amenities. Property layout consists of an open plan kitchen/dining/living area leading to a front balcony with ODZ country views, 3 bedrooms (main with en-suite and a balcony), bathroom, box room, laundry room with balcony (on top floor level). All common parts finished and served with lift. Property will be sold Fully Furnished and ready to move into. An optional 1 car garage is also available for rent at an extra cost. Freehold.! MUST BE SEEN!

## **Features**

- Internal sq.m: 115 - External sq.m: 9 - 3 bedrooms - 2 bathrooms

- 1st Floor - 1 Front Balcony - 1 Back Balcony - Laundry

- Lift - 4 Air Conditioners - Boxroom - Open Views

- Country Views - Basement 1 Car (Optional) garage