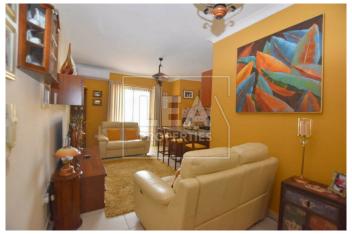

## **Description**

NEW ON THE MARKET – comes this First Floor Level Apartment situated in a very quite area yet close to all amenities. Property layout consists of an open plan kitchen/dining/living area leading to a front balcony with ODZ country views, 3 bedrooms (main with en-suite and a balcony), bathroom, box room, laundry room with balcony (on top floor level). All common parts finished and served with lift. Property will be sold Fully Furnished and ready to move into. An optional 1 car garage is also available for rent at an extra cost. Freehold.! MUST BE SEEN!

## **Features**

- Internal sq.m: 115 - External sq.m: 9 - 3 bedrooms - 2 bathrooms

- 1st Floor - 1 Front Balcony - 1 Back Balcony - Laundry

- Lift - 4 Air Conditioners - Boxroom - Open Views

- Country Views - Basement 1 Car (Optional) garage