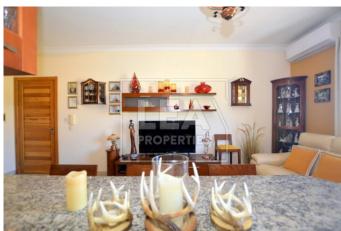

## **Description**

NEW ON THE MARKET – comes this First Floor Level Apartment situated in a very quite area yet close to all amenities. Property layout consists of an open plan kitchen/dining/living area leading to a front balcony with ODZ country views, 3 bedrooms (main with en-suite and a balcony), bathroom, box room, laundry room with balcony (on top floor level). All common parts finished and served with lift. Property will be sold Fully Furnished and ready to move into. An optional 1 car garage is also available for rent at an extra cost. Freehold.! MUST BE SEEN!

## **Features**

- Internal sq.m: 115 - External sq.m: 9 - 3 bedrooms - 2 bathrooms

- 1st Floor - 1 Front Balcony - 1 Back Balcony - Laundry

- Lift - 4 Air Conditioners - Boxroom - Open Views

- Country Views - Basement 1 Car (Optional) garage