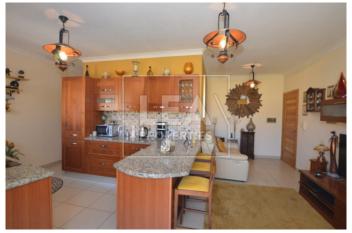

## **Description**

NEW ON THE MARKET – comes this First Floor Level Apartment situated in a very quite area yet close to all amenities. Property layout consists of an open plan kitchen/dining/living area leading to a front balcony with ODZ country views, 3 bedrooms (main with en-suite and a balcony), bathroom, box room, laundry room with balcony (on top floor level). All common parts finished and served with lift. Property will be sold Fully Furnished and ready to move into. An optional 1 car garage is also available for rent at an extra cost. Freehold.! MUST BE SEEN!

## **Features**

- Internal sq.m: 115 - External sq.m: 9 - 3 bedrooms - 2 bathrooms

- 1st Floor - 1 Front Balcony - 1 Back Balcony - Laundry

- Lift - 4 Air Conditioners - Boxroom - Open Views

- Country Views - Basement 1 Car (Optional) garage