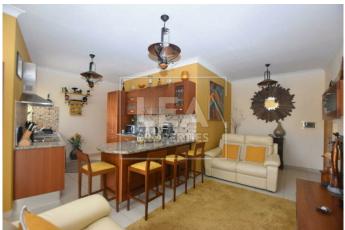

## **Description**

NEW ON THE MARKET – comes this First Floor Level Apartment situated in a very quite area yet close to all amenities. Property layout consists of an open plan kitchen/dining/living area leading to a front balcony with ODZ country views, 3 bedrooms (main with en-suite and a balcony), bathroom, box room, laundry room with balcony (on top floor level). All common parts finished and served with lift. Property will be sold Fully Furnished and ready to move into. An optional 1 car garage is also available for rent at an extra cost. Freehold.! MUST BE SEEN!

## **Features**

- Internal sq.m: 115 - External sq.m: 9 - 3 bedrooms - 2 bathrooms

- 1st Floor - 1 Front Balcony - 1 Back Balcony - Laundry

- Lift - 4 Air Conditioners - Boxroom - Open Views

- Country Views - Basement 1 Car (Optional) garage