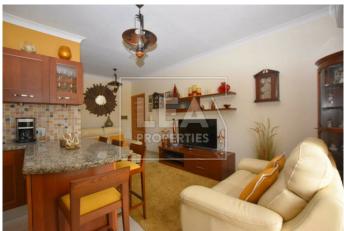

## **Description**

NEW ON THE MARKET – comes this First Floor Level Apartment situated in a very quite area yet close to all amenities. Property layout consists of an open plan kitchen/dining/living area leading to a front balcony with ODZ country views, 3 bedrooms (main with en-suite and a balcony), bathroom, box room, laundry room with balcony (on top floor level). All common parts finished and served with lift. Property will be sold Fully Furnished and ready to move into. An optional 1 car garage is also available for rent at an extra cost. Freehold.! MUST BE SEEN!

## **Features**

- Internal sq.m: 115 - External sq.m: 9 - 3 bedrooms - 2 bathrooms

- 1st Floor - 1 Front Balcony - 1 Back Balcony - Laundry

- Lift - 4 Air Conditioners - Boxroom - Open Views

- Country Views - Basement 1 Car (Optional) garage