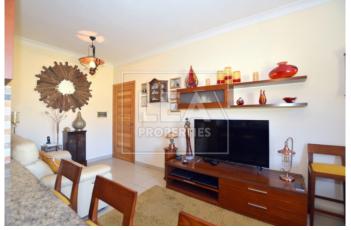

## **Description**

NEW ON THE MARKET – comes this First Floor Level Apartment situated in a very quite area yet close to all amenities. Property layout consists of an open plan kitchen/dining/living area leading to a front balcony with ODZ country views, 3 bedrooms (main with en-suite and a balcony), bathroom, box room, laundry room with balcony (on top floor level). All common parts finished and served with lift. Property will be sold Fully Furnished and ready to move into. An optional 1 car garage is also available for rent at an extra cost. Freehold.! MUST BE SEEN!

## **Features**

- Internal sq.m: 115 - External sq.m: 9 - 3 bedrooms - 2 bathrooms

- 1st Floor - 1 Front Balcony - 1 Back Balcony - Laundry

- Lift - 4 Air Conditioners - Boxroom - Open Views

- Country Views - Basement 1 Car (Optional) garage