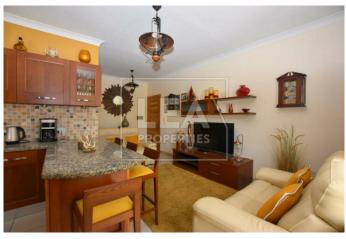

## **Description**

NEW ON THE MARKET – comes this First Floor Level Apartment situated in a very quite area yet close to all amenities. Property layout consists of an open plan kitchen/dining/living area leading to a front balcony with ODZ country views, 3 bedrooms (main with en-suite and a balcony), bathroom, box room, laundry room with balcony (on top floor level). All common parts finished and served with lift. Property will be sold Fully Furnished and ready to move into. An optional 1 car garage is also available for rent at an extra cost. Freehold.! MUST BE SEEN!

## **Features**

- Internal sq.m: 115 - External sq.m: 9 - 3 bedrooms - 2 bathrooms

- 1st Floor - 1 Front Balcony - 1 Back Balcony - Laundry

- Lift - 4 Air Conditioners - Boxroom - Open Views

- Country Views - Basement 1 Car (Optional) garage