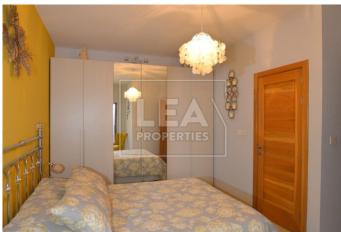

## **Description**

NEW ON THE MARKET – comes this First Floor Level Apartment situated in a very quite area yet close to all amenities. Property layout consists of an open plan kitchen/dining/living area leading to a front balcony with ODZ country views, 3 bedrooms (main with en-suite and a balcony), bathroom, box room, laundry room with balcony (on top floor level). All common parts finished and served with lift. Property will be sold Fully Furnished and ready to move into. An optional 1 car garage is also available for rent at an extra cost. Freehold.! MUST BE SEEN!

## **Features**

- Internal sq.m: 115 - External sq.m: 9 - 3 bedrooms - 2 bathrooms

- 1st Floor - 1 Front Balcony - 1 Back Balcony - Laundry

- Lift - 4 Air Conditioners - Boxroom - Open Views

- Country Views - Basement 1 Car (Optional) garage