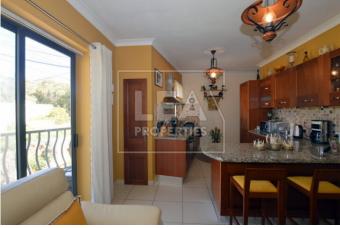

## **Description**

NEW ON THE MARKET – comes this First Floor Level Apartment situated in a very quite area yet close to all amenities. Property layout consists of an open plan kitchen/dining/living area leading to a front balcony with ODZ country views, 3 bedrooms (main with en-suite and a balcony), bathroom, box room, laundry room with balcony (on top floor level). All common parts finished and served with lift. Property will be sold Fully Furnished and ready to move into. An optional 1 car garage is also available for rent at an extra cost. Freehold.! MUST BE SEEN!

## **Features**

- Internal sq.m: 115 - External sq.m: 9 - 3 bedrooms - 2 bathrooms

- 1st Floor - 1 Front Balcony - 1 Back Balcony - Laundry

- Lift - 4 Air Conditioners - Boxroom - Open Views

- Country Views - Basement 1 Car (Optional) garage