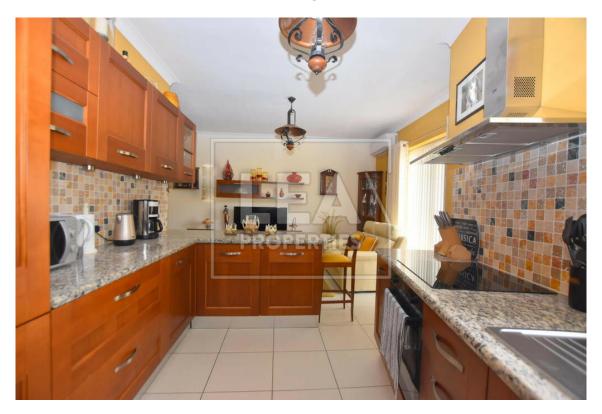

## **Description**

NEW ON THE MARKET – comes this First Floor Level Apartment situated in a very quite area yet close to all amenities. Property layout consists of an open plan kitchen/dining/living area leading to a front balcony with ODZ country views, 3 bedrooms (main with en-suite and a balcony), bathroom, box room, laundry room with balcony (on top floor level). All common parts finished and served with lift. Property will be sold Fully Furnished and ready to move into. An optional 1 car garage is also available for rent at an extra cost. Freehold.! MUST BE SEEN!

## **Features**

- Internal sq.m: 115 - External sq.m: 9 - 3 bedrooms - 2 bathrooms

- 1st Floor - 1 Front Balcony - 1 Back Balcony - Laundry

- Lift - 4 Air Conditioners - Boxroom - Open Views

- Country Views - Basement 1 Car (Optional) garage