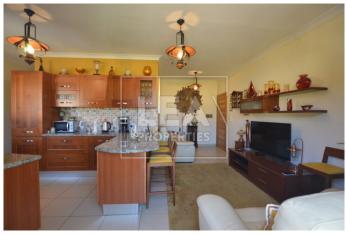

## **Description**

NEW ON THE MARKET – comes this First Floor Level Apartment situated in a very quite area yet close to all amenities. Property layout consists of an open plan kitchen/dining/living area leading to a front balcony with ODZ country views, 3 bedrooms (main with en-suite and a balcony), bathroom, box room, laundry room with balcony (on top floor level). All common parts finished and served with lift. Property will be sold Fully Furnished and ready to move into. An optional 1 car garage is also available for rent at an extra cost. Freehold.! MUST BE SEEN!

## **Features**

- Internal sq.m: 115 - External sq.m: 9 - 3 bedrooms - 2 bathrooms

- 1st Floor - 1 Front Balcony - 1 Back Balcony - Laundry

- Lift - 4 Air Conditioners - Boxroom - Open Views

- Country Views - Basement 1 Car (Optional) garage