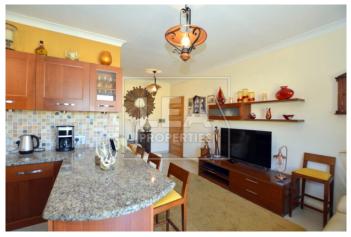

## **Description**

NEW ON THE MARKET – comes this First Floor Level Apartment situated in a very quite area yet close to all amenities. Property layout consists of an open plan kitchen/dining/living area leading to a front balcony with ODZ country views, 3 bedrooms (main with en-suite and a balcony), bathroom, box room, laundry room with balcony (on top floor level). All common parts finished and served with lift. Property will be sold Fully Furnished and ready to move into. An optional 1 car garage is also available for rent at an extra cost. Freehold.! MUST BE SEEN!

## **Features**

- Internal sq.m: 115 - External sq.m: 9 - 3 bedrooms - 2 bathrooms

- 1st Floor - 1 Front Balcony - 1 Back Balcony - Laundry

- Lift - 4 Air Conditioners - Boxroom - Open Views

- Country Views - Basement 1 Car (Optional) garage