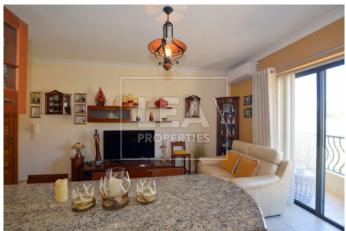

## **Description**

NEW ON THE MARKET – comes this First Floor Level Apartment situated in a very quite area yet close to all amenities. Property layout consists of an open plan kitchen/dining/living area leading to a front balcony with ODZ country views, 3 bedrooms (main with en-suite and a balcony), bathroom, box room, laundry room with balcony (on top floor level). All common parts finished and served with lift. Property will be sold Fully Furnished and ready to move into. An optional 1 car garage is also available for rent at an extra cost. Freehold.! MUST BE SEEN!

## **Features**

- Internal sq.m: 115 - External sq.m: 9 - 3 bedrooms - 2 bathrooms

- 1st Floor - 1 Front Balcony - 1 Back Balcony - Laundry

- Lift - 4 Air Conditioners - Boxroom - Open Views

- Country Views - Basement 1 Car (Optional) garage