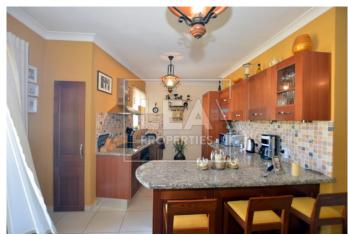

## **Description**

NEW ON THE MARKET – comes this First Floor Level Apartment situated in a very quite area yet close to all amenities. Property layout consists of an open plan kitchen/dining/living area leading to a front balcony with ODZ country views, 3 bedrooms (main with en-suite and a balcony), bathroom, box room, laundry room with balcony (on top floor level). All common parts finished and served with lift. Property will be sold Fully Furnished and ready to move into. An optional 1 car garage is also available for rent at an extra cost. Freehold.! MUST BE SEEN!

## **Features**

- Internal sq.m: 115 - External sq.m: 9 - 3 bedrooms - 2 bathrooms

- 1st Floor - 1 Front Balcony - 1 Back Balcony - Laundry

- Lift - 4 Air Conditioners - Boxroom - Open Views

- Country Views - Basement 1 Car (Optional) garage