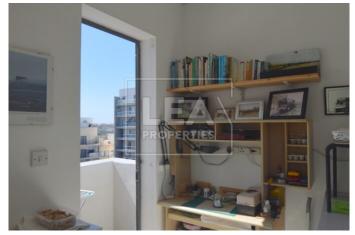

## **Description**

NEW ON THE MARKET – comes this First Floor Level Apartment situated in a very quite area yet close to all amenities. Property layout consists of an open plan kitchen/dining/living area leading to a front balcony with ODZ country views, 3 bedrooms (main with en-suite and a balcony), bathroom, box room, laundry room with balcony (on top floor level). All common parts finished and served with lift. Property will be sold Fully Furnished and ready to move into. An optional 1 car garage is also available for rent at an extra cost. Freehold.! MUST BE SEEN!

## **Features**

- Internal sq.m: 115 - External sq.m: 9 - 3 bedrooms - 2 bathrooms

- 1st Floor - 1 Front Balcony - 1 Back Balcony - Laundry

- Lift - 4 Air Conditioners - Boxroom - Open Views

- Country Views - Basement 1 Car (Optional) garage