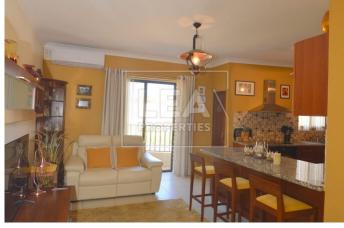

## **Description**

NEW ON THE MARKET – comes this First Floor Level Apartment situated in a very quite area yet close to all amenities. Property layout consists of an open plan kitchen/dining/living area leading to a front balcony with ODZ country views, 3 bedrooms (main with en-suite and a balcony), bathroom, box room, laundry room with balcony (on top floor level). All common parts finished and served with lift. Property will be sold Fully Furnished and ready to move into. An optional 1 car garage is also available for rent at an extra cost. Freehold.! MUST BE SEEN!

## **Features**

- Internal sq.m: 115 - External sq.m: 9 - 3 bedrooms - 2 bathrooms

- 1st Floor - 1 Front Balcony - 1 Back Balcony - Laundry

- Lift - 4 Air Conditioners - Boxroom - Open Views

- Country Views - Basement 1 Car (Optional) garage