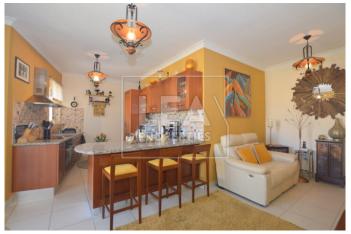

## **Description**

NEW ON THE MARKET – comes this First Floor Level Apartment situated in a very quite area yet close to all amenities. Property layout consists of an open plan kitchen/dining/living area leading to a front balcony with ODZ country views, 3 bedrooms (main with en-suite and a balcony), bathroom, box room, laundry room with balcony (on top floor level). All common parts finished and served with lift. Property will be sold Fully Furnished and ready to move into. An optional 1 car garage is also available for rent at an extra cost. Freehold.! MUST BE SEEN!

## **Features**

- Internal sq.m: 115 - External sq.m: 9 - 3 bedrooms - 2 bathrooms

- 1st Floor - 1 Front Balcony - 1 Back Balcony - Laundry

- Lift - 4 Air Conditioners - Boxroom - Open Views

- Country Views - Basement 1 Car (Optional) garage