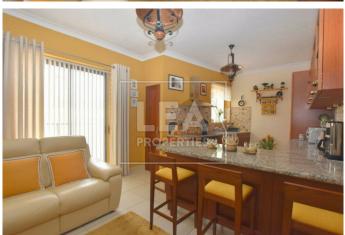

## **Description**

NEW ON THE MARKET – comes this First Floor Level Apartment situated in a very quite area yet close to all amenities. Property layout consists of an open plan kitchen/dining/living area leading to a front balcony with ODZ country views, 3 bedrooms (main with en-suite and a balcony), bathroom, box room, laundry room with balcony (on top floor level). All common parts finished and served with lift. Property will be sold Fully Furnished and ready to move into. An optional 1 car garage is also available for rent at an extra cost. Freehold.! MUST BE SEEN!

## **Features**

- Internal sq.m: 115 - External sq.m: 9 - 3 bedrooms - 2 bathrooms

- 1st Floor - 1 Front Balcony - 1 Back Balcony - Laundry

- Lift - 4 Air Conditioners - Boxroom - Open Views

- Country Views - Basement 1 Car (Optional) garage