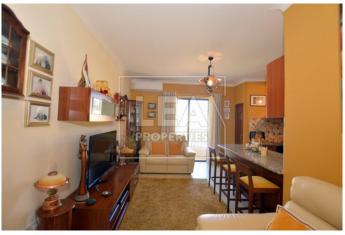

## **Description**

NEW ON THE MARKET – comes this First Floor Level Apartment situated in a very quite area yet close to all amenities. Property layout consists of an open plan kitchen/dining/living area leading to a front balcony with ODZ country views, 3 bedrooms (main with en-suite and a balcony), bathroom, box room, laundry room with balcony (on top floor level). All common parts finished and served with lift. Property will be sold Fully Furnished and ready to move into. An optional 1 car garage is also available for rent at an extra cost. Freehold.! MUST BE SEEN!

## **Features**

- Internal sq.m: 115 - External sq.m: 9 - 3 bedrooms - 2 bathrooms

- 1st Floor - 1 Front Balcony - 1 Back Balcony - Laundry

- Lift - 4 Air Conditioners - Boxroom - Open Views

- Country Views - Basement 1 Car (Optional) garage