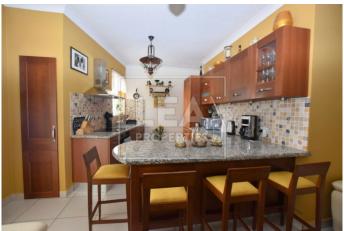

## **Description**

NEW ON THE MARKET – comes this First Floor Level Apartment situated in a very quite area yet close to all amenities. Property layout consists of an open plan kitchen/dining/living area leading to a front balcony with ODZ country views, 3 bedrooms (main with en-suite and a balcony), bathroom, box room, laundry room with balcony (on top floor level). All common parts finished and served with lift. Property will be sold Fully Furnished and ready to move into. An optional 1 car garage is also available for rent at an extra cost. Freehold.! MUST BE SEEN!

## **Features**

- Internal sq.m: 115 - External sq.m: 9 - 3 bedrooms - 2 bathrooms

- 1st Floor - 1 Front Balcony - 1 Back Balcony - Laundry

- Lift - 4 Air Conditioners - Boxroom - Open Views

- Country Views - Basement 1 Car (Optional) garage