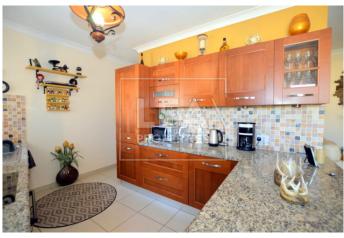

## **Description**

NEW ON THE MARKET – comes this First Floor Level Apartment situated in a very quite area yet close to all amenities. Property layout consists of an open plan kitchen/dining/living area leading to a front balcony with ODZ country views, 3 bedrooms (main with en-suite and a balcony), bathroom, box room, laundry room with balcony (on top floor level). All common parts finished and served with lift. Property will be sold Fully Furnished and ready to move into. An optional 1 car garage is also available for rent at an extra cost. Freehold.! MUST BE SEEN!

## **Features**

- Internal sq.m: 115 - External sq.m: 9 - 3 bedrooms - 2 bathrooms

- 1st Floor - 1 Front Balcony - 1 Back Balcony - Laundry

- Lift - 4 Air Conditioners - Boxroom - Open Views

- Country Views - Basement 1 Car (Optional) garage