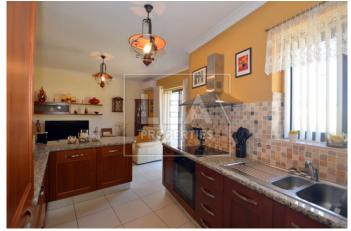

## **Description**

NEW ON THE MARKET – comes this First Floor Level Apartment situated in a very quite area yet close to all amenities. Property layout consists of an open plan kitchen/dining/living area leading to a front balcony with ODZ country views, 3 bedrooms (main with en-suite and a balcony), bathroom, box room, laundry room with balcony (on top floor level). All common parts finished and served with lift. Property will be sold Fully Furnished and ready to move into. An optional 1 car garage is also available for rent at an extra cost. Freehold.! MUST BE SEEN!

## **Features**

- Internal sq.m: 115 - External sq.m: 9 - 3 bedrooms - 2 bathrooms

- 1st Floor - 1 Front Balcony - 1 Back Balcony - Laundry

- Lift - 4 Air Conditioners - Boxroom - Open Views

- Country Views - Basement 1 Car (Optional) garage