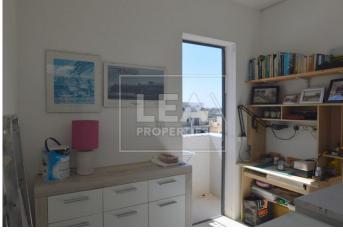

## **Description**

NEW ON THE MARKET – comes this First Floor Level Apartment situated in a very quite area yet close to all amenities. Property layout consists of an open plan kitchen/dining/living area leading to a front balcony with ODZ country views, 3 bedrooms (main with en-suite and a balcony), bathroom, box room, laundry room with balcony (on top floor level). All common parts finished and served with lift. Property will be sold Fully Furnished and ready to move into. An optional 1 car garage is also available for rent at an extra cost. Freehold.! MUST BE SEEN!

## **Features**

- Internal sq.m: 115 - External sq.m: 9 - 3 bedrooms - 2 bathrooms

- 1st Floor - 1 Front Balcony - 1 Back Balcony - Laundry

- Lift - 4 Air Conditioners - Boxroom - Open Views

- Country Views - Basement 1 Car (Optional) garage