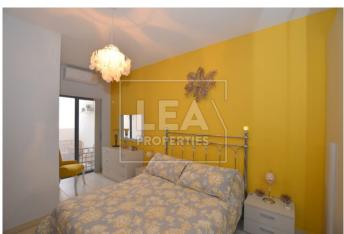

## **Description**

NEW ON THE MARKET – comes this First Floor Level Apartment situated in a very quite area yet close to all amenities. Property layout consists of an open plan kitchen/dining/living area leading to a front balcony with ODZ country views, 3 bedrooms (main with en-suite and a balcony), bathroom, box room, laundry room with balcony (on top floor level). All common parts finished and served with lift. Property will be sold Fully Furnished and ready to move into. An optional 1 car garage is also available for rent at an extra cost. Freehold.! MUST BE SEEN!

## **Features**

- Internal sq.m: 115 - External sq.m: 9 - 3 bedrooms - 2 bathrooms

- 1st Floor - 1 Front Balcony - 1 Back Balcony - Laundry

- Lift - 4 Air Conditioners - Boxroom - Open Views

- Country Views - Basement 1 Car (Optional) garage