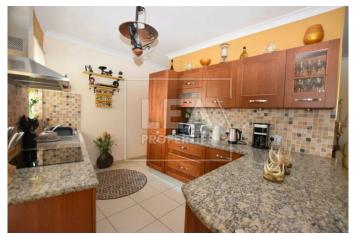

## **Description**

NEW ON THE MARKET – comes this First Floor Level Apartment situated in a very quite area yet close to all amenities. Property layout consists of an open plan kitchen/dining/living area leading to a front balcony with ODZ country views, 3 bedrooms (main with en-suite and a balcony), bathroom, box room, laundry room with balcony (on top floor level). All common parts finished and served with lift. Property will be sold Fully Furnished and ready to move into. An optional 1 car garage is also available for rent at an extra cost. Freehold.! MUST BE SEEN!

## **Features**

- Internal sq.m: 115 - External sq.m: 9 - 3 bedrooms - 2 bathrooms

- 1st Floor - 1 Front Balcony - 1 Back Balcony - Laundry

- Lift - 4 Air Conditioners - Boxroom - Open Views

- Country Views - Basement 1 Car (Optional) garage