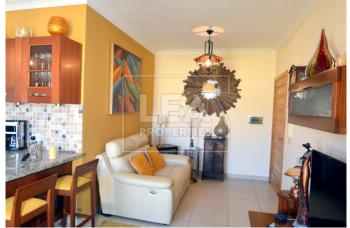

## **Description**

NEW ON THE MARKET – comes this First Floor Level Apartment situated in a very quite area yet close to all amenities. Property layout consists of an open plan kitchen/dining/living area leading to a front balcony with ODZ country views, 3 bedrooms (main with en-suite and a balcony), bathroom, box room, laundry room with balcony (on top floor level). All common parts finished and served with lift. Property will be sold Fully Furnished and ready to move into. An optional 1 car garage is also available for rent at an extra cost. Freehold.! MUST BE SEEN!

## **Features**

- Internal sq.m: 115 - External sq.m: 9 - 3 bedrooms - 2 bathrooms

- 1st Floor - 1 Front Balcony - 1 Back Balcony - Laundry

- Lift - 4 Air Conditioners - Boxroom - Open Views

- Country Views - Basement 1 Car (Optional) garage