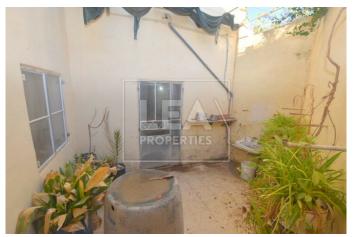

## **Description**

New on the market comes this terraced house in the sought after area of Siggieiwi. At ground level one finds a very large garage the size of all the plot and can fit around 5/6 cars with plenty of storage. the garage is also interconnecting with the property through the back yard. Upon entrance at first floor level one finds a welcoming entrance hall and sitting/ living area with a beautiful staircase on the left. Also at first floor one finds a bedroom with an ensuit, a main bedroom and the open plan kitchen/ living/ dining connected to a spacious terrace. At the second floor one finds another 3 bedrooms (with the main bedroom being a very large room) and a space toilet. At roof level one finds a large washroom with a back and front terrace.

## **Features**

- Internal sq.m: 100 - 4 bedrooms - 2 bathrooms - Back Yard

- 1 Front Balcony - Full Roof - Air Space - Street Level 6 Car garage