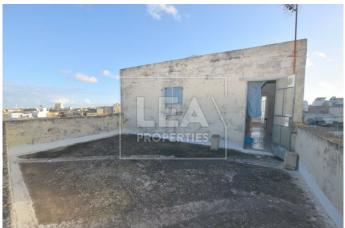

## **Description**

New on the market comes this terraced house in the sought after area of Siggieiwi. At ground level one finds a very large garage the size of all the plot and can fit around 5/6 cars with plenty of storage. the garage is also interconnecting with the property through the back yard. Upon entrance at first floor level one finds a welcoming entrance hall and sitting/ living area with a beautiful staircase on the left. Also at first floor one finds a bedroom with an ensuit, a main bedroom and the open plan kitchen/ living/ dining connected to a spacious terrace. At the second floor one finds another 3 bedrooms (with the main bedroom being a very large room) and a space toilet. At roof level one finds a large washroom with a back and front terrace.