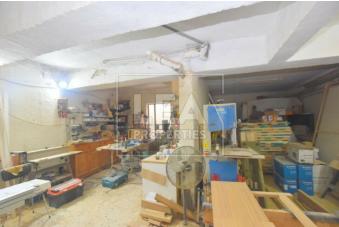

## **Description**

New on the market comes this terraced house in the sought after area of Siggieiwi. At ground level one finds a very large garage the size of all the plot and can fit around 5/6 cars with plenty of storage. the garage is also interconnecting with the property through the back yard. Upon entrance at first floor level one finds a welcoming entrance hall and sitting/ living area with a beautiful staircase on the left. Also at first floor one finds a bedroom with an ensuit, a main bedroom and the open plan kitchen/ living/ dining connected to a spacious terrace. At the second floor one finds another 3 bedrooms (with the main bedroom being a very large room) and a space toilet. At roof level one finds a large washroom with a back and front terrace.