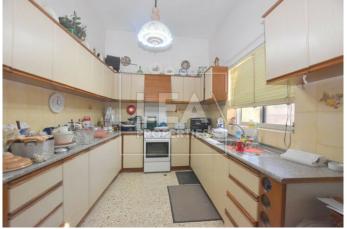

## **Description**

New on the market comes this terraced house in the sought after area of Siggieiwi. At ground level one finds a very large garage the size of all the plot and can fit around 5/6 cars with plenty of storage. the garage is also interconnecting with the property through the back yard. Upon entrance at first floor level one finds a welcoming entrance hall and sitting/ living area with a beautiful staircase on the left. Also at first floor one finds a bedroom with an ensuit, a main bedroom and the open plan kitchen/ living/ dining connected to a spacious terrace. At the second floor one finds another 3 bedrooms (with the main bedroom being a very large room) and a space toilet. At roof level one finds a large washroom with a back and front terrace.