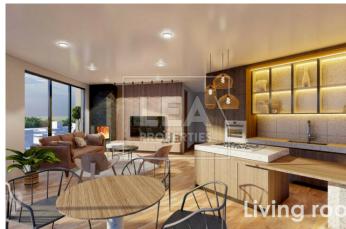

## **Description**

New on the market comes this corner 2 bedroom maisonette for sale consist of large open plan kitchen, living, dining area leading to a large front patio, 2 double bedroom main with en-suite, and main bathroom. this property is being sold finished excluding bathrooms and internal doors.

## **Features**

Internal sq.m: 84
 Ground Floor
 Internal Yard
 2 bedrooms
 2 bathrooms
 Open Views

- Semi-basement 1 Car or 2 Car or 3 Car or 4 Car (Optional) garage