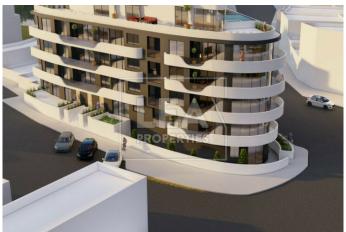

## Siggiewi

Maisonette Ground floor Finished

Ref No: 12517 Euro 427,500

## **Description**

New on the market comes this corner 2 bedroom maisonette for sale consist of large open plan kitchen, living, dining area leading to a large front patio, 2 double bedroom main with en-suite, and main bathroom. this property is being sold finished excluding bathrooms and internal doors.