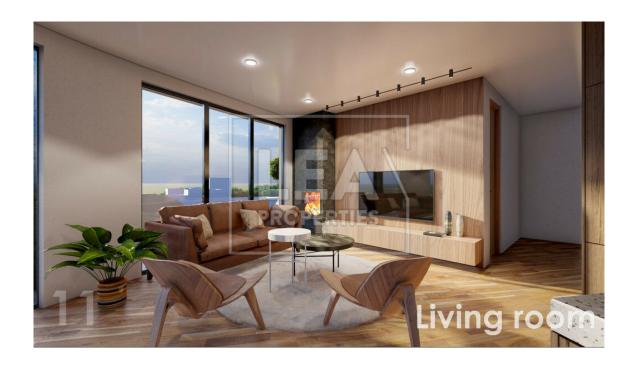

## **Description**

New on the market comes this corner 2 bedroom maisonette for sale consist of large open plan kitchen, living, dining area leading to a large front patio, 2 double bedroom main with en-suite, and main bathroom. this property is being sold finished excluding bathrooms and internal doors.

## **Features**

Internal sq.m: 84
 Ground Floor
 Internal Yard
 2 bedrooms
 2 bathrooms
 Open Views

- Semi-basement 1 Car or 2 Car or 3 Car or 4 Car (Optional) garage