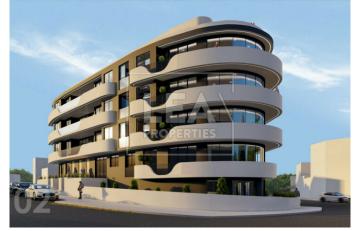

## Siggiewi

Maisonette Ground floor Finished

Ref No: 12517 Euro 427,500

## **Description**

New on the market comes this corner 2 bedroom maisonette for sale consist of large open plan kitchen, living, dining area leading to a large front patio, 2 double bedroom main with en-suite, and main bathroom. this property is being sold finished excluding bathrooms and internal doors.