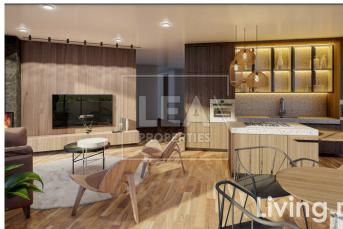

## **Description**

New on the market comes this corner 2 bedroom maisonette for sale consist of large open plan kitchen, living, dining area leading to a large front patio, 2 double bedroom main with en-suite, and main bathroom. this property is being sold finished excluding bathrooms and internal doors.

## **Features**

Internal sq.m: 84
 Ground Floor
 Internal Yard
 2 bedrooms
 2 bathrooms
 Open Views

- Semi-basement 1 Car or 2 Car or 3 Car or 4 Car (Optional) garage