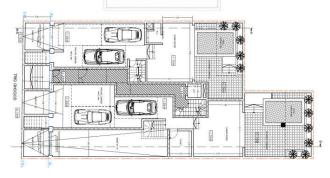

# Swieqi

Maisonette Duplex Shell

Ref No: 12505 Euro 650,000

#### Semi-basement level 2D plan



Duplex Maisonette Semi-basement level plan



## **Description**

New on the market comes this large 3 bedroom duplex maisonette consist of Large open plan, Sitting room, Kitchen/Living/Dining, 3 Double Bedrooms, 3 Bathrooms(One ensuite & Double & D

#### **Features**

- Internal sq.m: 256 - External sq.m: 73 - 3 bedrooms - 3 bathrooms

- Ground Floor - Internal Yard - Back Yard - Pool

- Laundry - Semi-basement 3 Car garage

### **Contact Agent**

Stephen Cassar Mobile: 99472608 Email: stephen@leaproperties.com