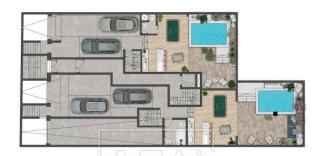

#### **Features**

- Internal sq.m: 256 - External sq.m: 73 - 3 bedrooms - 3 bathrooms

- Ground Floor - Internal Yard - Back Yard - Pool

- Laundry - Semi-basement 3 Car garage