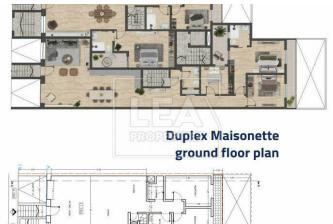

## **Description**

New on the market comes this large 3 bedroom duplex maisonette consist of Large open plan, Sitting room, Kitchen/Living/Dining, 3 Double Bedrooms, 3 Bathrooms(One ensuite & Double & D

#### **Features**

- Internal sq.m: 256 - External sq.m: 73 - 3 bedrooms - 3 bathrooms

- Ground Floor - Internal Yard - Back Yard - Pool

- Laundry - Semi-basement 3 Car garage