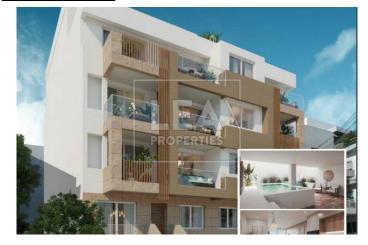

# Swieqi

Maisonette Duplex Shell

Ref No: 12505 Euro 650,000

## **Description**

New on the market comes this large 3 bedroom duplex maisonette consist of Large open plan, Sitting room, Kitchen/Living/Dining, 3 Double Bedrooms, 3 Bathrooms(One ensuite & Double & D