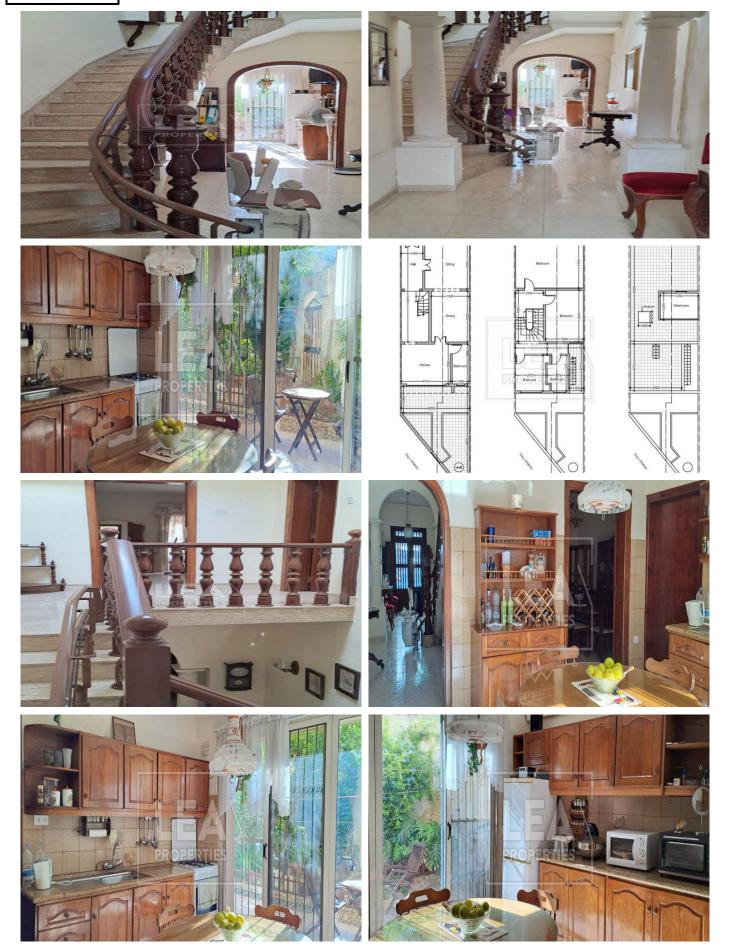

## Description

EXCLUSIVELY NEW ON THE MARKET - Comes this large and spacious Town House on the outskirts of Paola enjoying two entrances from two diffrent streets. Property layout consits of a welcoming entrance hall leading unto a front living room (which can easily be converted into a street-level garage if one wishes to). coridoor with traditional round stair way, a spacious Kitchen / Dining leading unto a mature garden with a well, and a downstairs bathroom. At 1st floor level one will find three Bedrooms (main very spacious, and with a front balcony) and another bathroom. Once this property has been modernised it woulkd make a beautiful family home. Not to be missed - book your viewing today!

## Features

| - Internal sq.m: 250 | - 3 bedrooms | - 2 bathrooms | - 1 Front Balcony |
|----------------------|--------------|---------------|-------------------|
| - Full Roof          | - Garden     | - Laundry     | - Well            |