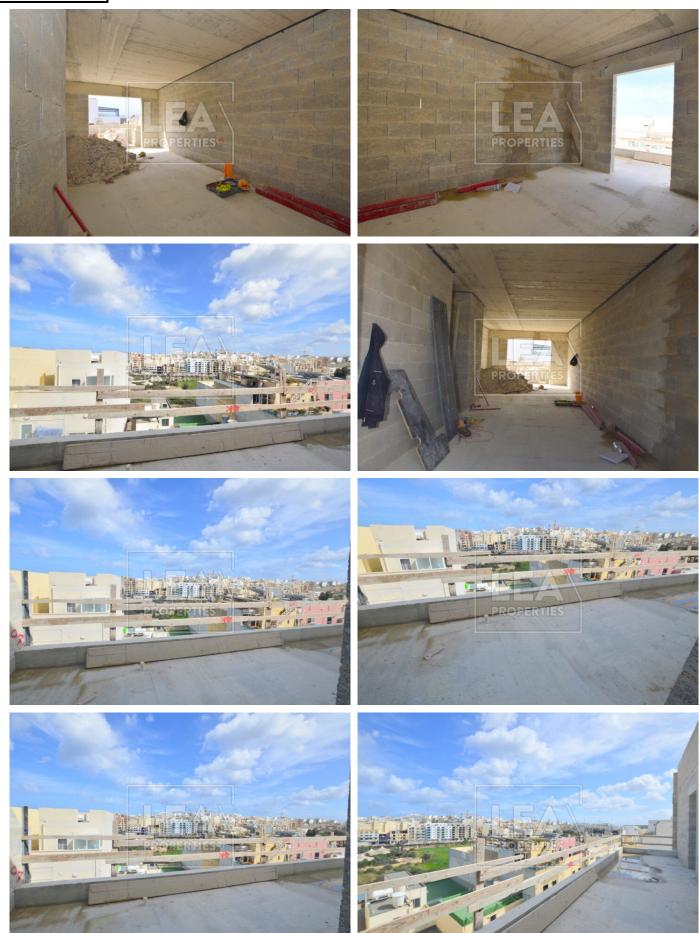

## **Description**

Fully finished brand new very large penthouse situated in a sought after area close to all amenities and close to the promenade. This penthouse is being sold with ownership of full airspace and it is served with lift. Property consist of entrance open plan kitchen/dining/living area connected to a large wide fronted veranda, 3 bedrooms, finished main bathroom and finished en-suite, a back terrace enjoying open views and sea views, and all common parts finished and served with lift. Must be seen!

## **Features**

- 4th Floor

- Lift

- Internal sq.m: 141 - External sq.m: 76

- 1 Front Terrace

- Boxroom

- 3 bedrooms

- 1 Back Balcony