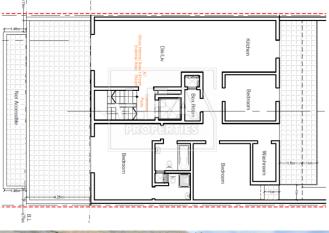

## **Description**

Fully finished brand new very large penthouse situated in a sought after area close to all amenities and close to the promenade. This penthouse is being sold with ownership of full airspace and it is served with lift. Property consist of entrance open plan kitchen/dining/living area connected to a large wide fronted veranda, 3 bedrooms, finished main bathroom and finished en-suite, a back terrace enjoying open views and sea views, and all common parts finished and served with lift. Must be seen!

## **Features**

- 4th Floor

- Lift

- Internal sq.m: 141 - External sq.m: 76

- 1 Front Terrace

- Boxroom

- 3 bedrooms

- 1 Back Balcony

- 2 bathrooms

Laundry