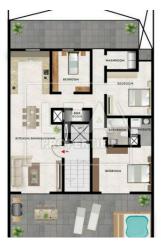

## **Description**

Fully finished brand new very large penthouse situated in a sought after area close to all amenities and close to the promenade. This penthouse is being sold with ownership of full airspace and it is served with lift. Property consist of entrance open plan kitchen/dining/living area connected to a large wide fronted veranda, 3 bedrooms, finished main bathroom and finished en-suite, a back terrace enjoying open views and sea views, and all common parts finished and served with lift. Must be seen!

## **Features**

- 4th Floor

- Lift

- Internal sq.m: 141 - External sq.m: 76

- 1 Front Terrace

- Boxroom

- 3 bedrooms

- 1 Back Balcony

- 2 bathrooms

Laundry