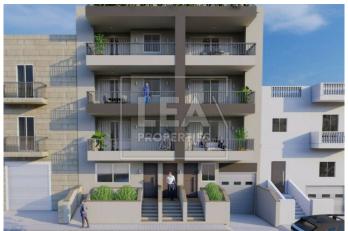

## Marsascala

Penthouse Finished

Ref No: 12000 Sole Agent Euro 530,000

## **Description**

Fully finished brand new very large penthouse situated in a sought after area close to all amenities and close to the promenade. This penthouse is being sold with ownership of full airspace and it is served with lift. Property consist of entrance open plan kitchen/dining/living area connected to a large wide fronted veranda, 3 bedrooms, finished main bathroom and finished en-suite, a back terrace enjoying open views and sea views, and all common parts finished and served with lift. Must be seen!