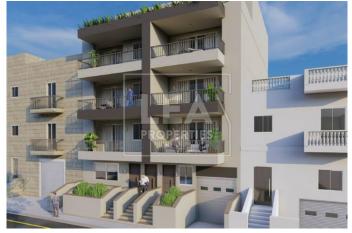

## Marsascala

Penthouse Finished

Ref No: 12000 Sole Agent Euro 530,000

## **Description**

Fully finished brand new very large penthouse situated in a sought after area close to all amenities and close to the promenade. This penthouse is being sold with ownership of full airspace and it is served with lift. Property consist of entrance open plan kitchen/dining/living area connected to a large wide fronted veranda, 3 bedrooms, finished main bathroom and finished en-suite, a back terrace enjoying open views and sea views, and all common parts finished and served with lift. Must be seen!