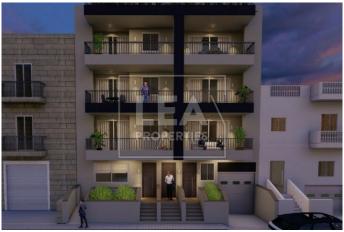

## Marsascala

Penthouse Finished

Ref No: 12000 Sole Agent Euro 530,000

## **Description**

Fully finished brand new very large penthouse situated in a sought after area close to all amenities and close to the promenade. This penthouse is being sold with ownership of full airspace and it is served with lift. Property consist of entrance open plan kitchen/dining/living area connected to a large wide fronted veranda, 3 bedrooms, finished main bathroom and finished en-suite, a back terrace enjoying open views and sea views, and all common parts finished and served with lift. Must be seen!