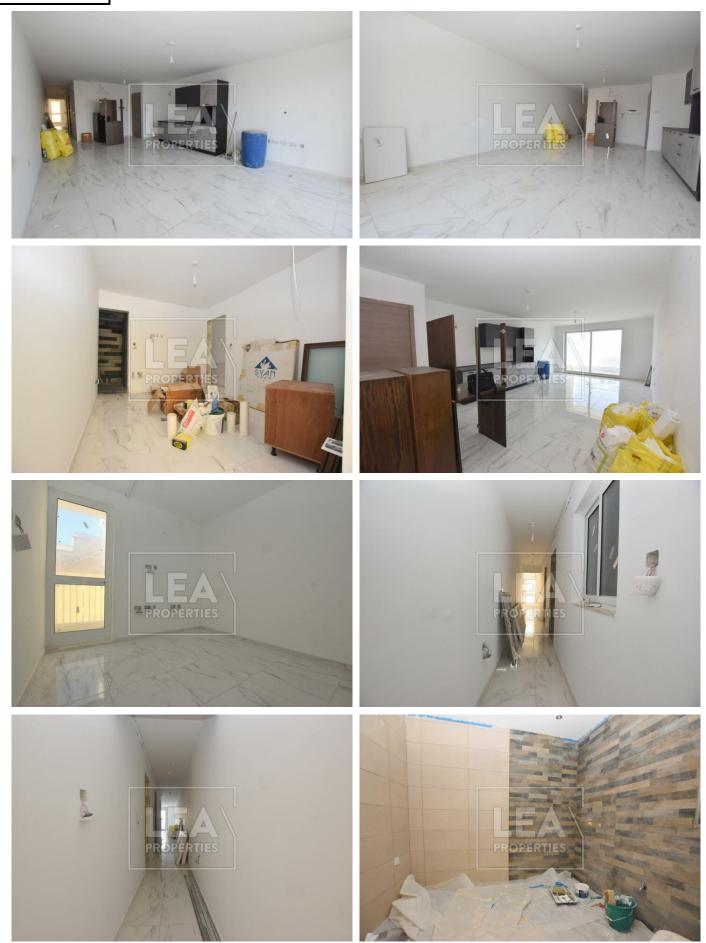

## Description

NEW ON THE MARKET – comes this 1st Floor level Apartment situated in a sought-after area close to all amenities. Property layout consists of a very spacious open plan Kitchen /Living/Dining area leading to a front terrace with open views, 2 bedrooms (main with en-suite), main bathroom, laundry room and a back balcony. All common parts finished and served with lift. This property will be sold fully finished (with extras ). Optional Semi-basement 6 Car Garage available at an extra cost of â,¬160,000. Freehold. !! MUST BE SEEN !!

## Features

- Internal sq.m: 87
- 1st Floor
- Lift

- External sq.m: 12
- 1 Front Terrace
  - Open Views
- 2 bedrooms
- 2 bathrooms
  Laundry
- 1 Back Balcony
- Semi-basement 6 Car (Optional) garage