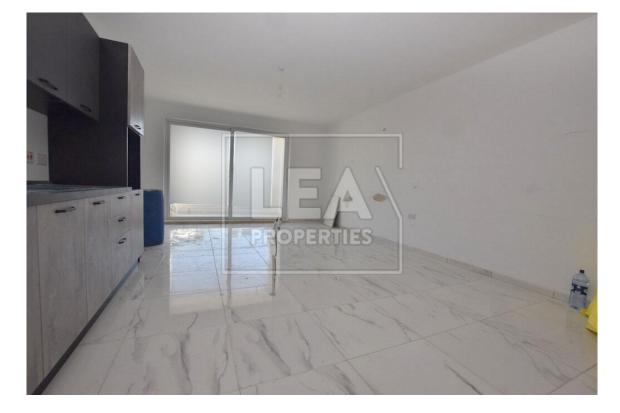

## Description

NEW ON THE MARKET – comes this 1st Floor level Apartment situated in a sought-after area close to all amenities. Property layout consists of a very spacious open plan Kitchen /Living/Dining area leading to a front terrace with open views, 2 bedrooms (main with en-suite), main bathroom, laundry room and a back balcony. All common parts finished and served with lift. This property will be sold fully finished (with extras ). Optional Semi-basement 6 Car Garage available at an extra cost of â,¬160,000. Freehold. !! MUST BE SEEN !!

## Features

- Internal sq.m: 87
- 1st Floor
- Lift

- External sq.m: 12
- 1 Front Terrace
  - Open Views
- 2 bedrooms
- 2 bathrooms
  Laundry
- 1 Back Balcony
- Semi-basement 6 Car (Optional) garage