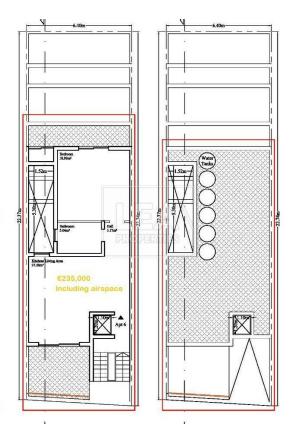

# Description

New on the market comes this 1 bedroom penthouse consist of large open plan kitchen, living, dining area leading to a front terrace, main bathroom, 1 bedroom, and back terrace. This property is being sold finished excluding bathrooms and internal doors. Must be seen !!

## Features

- Internal sq.m: 64.11 External sq.m: 22.87
  - 1 Front Terrace
- 1 bedroom
- 1 Back Terrace
- 1 bathroom

- Lift

- Top Floor
- Open Views