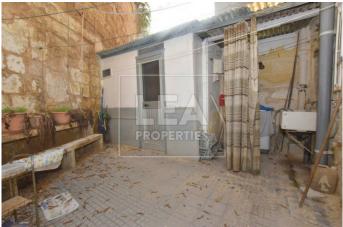

## **Description**

NEW ON THE MARKET – comes this Elevated Ground Floor Maisonette situated in a sought after area yet close to all amenities. Property layout consists of a spacious living area, 2 bedrooms, 1 bathroom, laundry/box room, kitchen/dining area leading to a back yard ideal for entertaining. Freehold. ! MUST BE SEEN!

## **Features**

- Internal sq.m: 80

- External sq.m: 25

- 2 bedrooms

- 1 bathroom

- Back Yard

- Open Views

- Front Patio