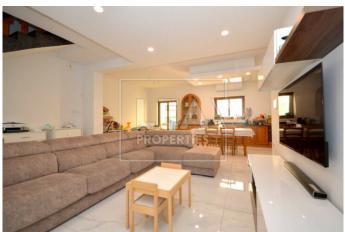

## **Description**

NEW ON THE MARKET - Recently refurbished Terraced House situated in a sought after area, in a very quiet location and opposite to ODZ area in Zabbar. This prestigious property comprises a patio and a long entrance hall leading to a massive, bright and airy open plan, consisting of a kitchen/living/dining area, a bathroom and a wide backyard with a well. Up to the first floor one finds 3 double bedrooms, all including an air condition, and a larger than usual main bathroom. Master bedroom has a front balcony enjoying picturesque open views of green fields. The Second floor consists of a very spacious laundry room, together with a fitted kitchenette, also air conditioned, with plenty of room left to do whatever one desires, leading to the roof, where one can appreciate the panoramic unobstructed country views. The property has Own Full Roof together with own airspace. Complimenting this property is an interconnected 1 car garage at street level and also in front of the garage is a drive-in where one can easily park his car. Included in the price are brand new 12 LG Solar Panels which are still under guarantee. One must view this house in order to appreciate it! MUST BE SEEN!