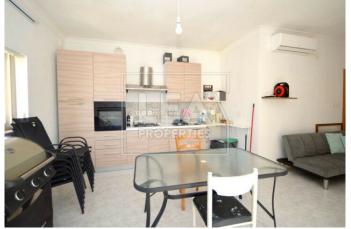

## **Description**

NEW ON THE MARKET - Recently refurbished Terraced House situated in a sought after area, in a very quiet location and opposite to ODZ area in Zabbar. This prestigious property comprises a patio and a long entrance hall leading to a massive, bright and airy open plan, consisting of a kitchen/living/dining area, a bathroom and a wide backyard with a well. Up to the first floor one finds 3 double bedrooms, all including an air condition, and a larger than usual main bathroom. Master bedroom has a front balcony enjoying picturesque open views of green fields. The Second floor consists of a very spacious laundry room, together with a fitted kitchenette, also air conditioned, with plenty of room left to do whatever one desires, leading to the roof, where one can appreciate the panoramic unobstructed country views. The property has Own Full Roof together with own airspace. Complimenting this property is an interconnected 1 car garage at street level and also in front of the garage is a drive-in where one can easily park his car. Included in the price are brand new 12 LG Solar Panels which are still under guarantee. One must view this house in order to appreciate it! MUST BE SEEN!