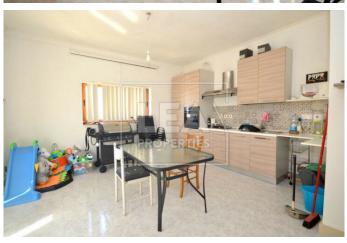

## **Description**

NEW ON THE MARKET - Recently refurbished Terraced House situated in a sought after area, in a very quiet location and opposite to ODZ area in Zabbar. This prestigious property comprises a patio and a long entrance hall leading to a massive, bright and airy open plan, consisting of a kitchen/living/dining area, a bathroom and a wide backyard with a well. Up to the first floor one finds 3 double bedrooms, all including an air condition, and a larger than usual main bathroom. Master bedroom has a front balcony enjoying picturesque open views of green fields. The Second floor consists of a very spacious laundry room, together with a fitted kitchenette, also air conditioned, with plenty of room left to do whatever one desires, leading to the roof, where one can appreciate the panoramic unobstructed country views. The property has Own Full Roof together with own airspace. Complimenting this property is an interconnected 1 car garage at street level and also in front of the garage is a drive-in where one can easily park his car. Included in the price are brand new 12 LG Solar Panels which are still under guarantee. One must view this house in order to appreciate it! MUST BE SEEN!