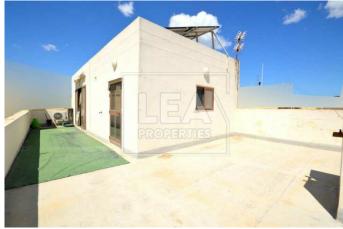

## **Description**

NEW ON THE MARKET - Recently refurbished Terraced House situated in a sought after area, in a very quiet location and opposite to ODZ area in Zabbar. This prestigious property comprises a patio and a long entrance hall leading to a massive, bright and airy open plan, consisting of a kitchen/living/dining area, a bathroom and a wide backyard with a well. Up to the first floor one finds 3 double bedrooms, all including an air condition, and a larger than usual main bathroom. Master bedroom has a front balcony enjoying picturesque open views of green fields. The Second floor consists of a very spacious laundry room, together with a fitted kitchenette, also air conditioned, with plenty of room left to do whatever one desires, leading to the roof, where one can appreciate the panoramic unobstructed country views. The property has Own Full Roof together with own airspace. Complimenting this property is an interconnected 1 car garage at street level and also in front of the garage is a drive-in where one can easily park his car. Included in the price are brand new 12 LG Solar Panels which are still under guarantee. One must view this house in order to appreciate it! MUST BE SEEN!