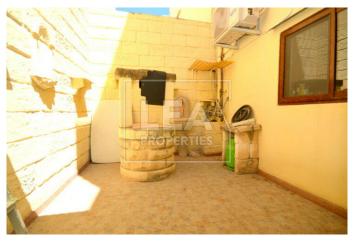

## **Description**

NEW ON THE MARKET - Recently refurbished Terraced House situated in a sought after area, in a very quiet location and opposite to ODZ area in Zabbar. This prestigious property comprises a patio and a long entrance hall leading to a massive, bright and airy open plan, consisting of a kitchen/living/dining area, a bathroom and a wide backyard with a well. Up to the first floor one finds 3 double bedrooms, all including an air condition, and a larger than usual main bathroom. Master bedroom has a front balcony enjoying picturesque open views of green fields. The Second floor consists of a very spacious laundry room, together with a fitted kitchenette, also air conditioned, with plenty of room left to do whatever one desires, leading to the roof, where one can appreciate the panoramic unobstructed country views. The property has Own Full Roof together with own airspace. Complimenting this property is an interconnected 1 car garage at street level and also in front of the garage is a drive-in where one can easily park his car. Included in the price are brand new 12 LG Solar Panels which are still under guarantee. One must view this house in order to appreciate it! MUST BE SEEN!

## **Features**

- Internal sq.m: 400

- 1 Front Balcony

- Drive In

- Open Views

- 3 bedrooms

- Front Patio

- Well

- Country Views

- 3 bathrooms

- Full Roof

- 4 Air Conditioners

- Air Space

- Back Yard

- Laundry

- Solar Panels