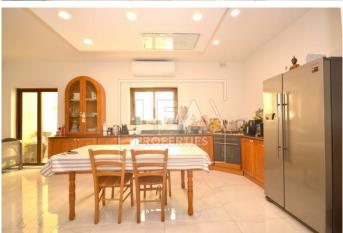

## **Description**

NEW ON THE MARKET - Recently refurbished Terraced House situated in a sought after area, in a very quiet location and opposite to ODZ area in Zabbar. This prestigious property comprises a patio and a long entrance hall leading to a massive, bright and airy open plan, consisting of a kitchen/living/dining area, a bathroom and a wide backyard with a well. Up to the first floor one finds 3 double bedrooms, all including an air condition, and a larger than usual main bathroom. Master bedroom has a front balcony enjoying picturesque open views of green fields. The Second floor consists of a very spacious laundry room, together with a fitted kitchenette, also air conditioned, with plenty of room left to do whatever one desires, leading to the roof, where one can appreciate the panoramic unobstructed country views. The property has Own Full Roof together with own airspace. Complimenting this property is an interconnected 1 car garage at street level and also in front of the garage is a drive-in where one can easily park his car. Included in the price are brand new 12 LG Solar Panels which are still under guarantee. One must view this house in order to appreciate it! MUST BE SEEN!