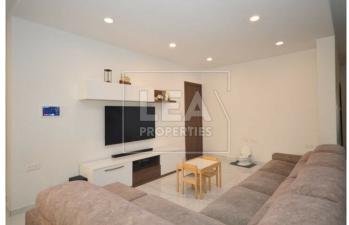

## **Description**

NEW ON THE MARKET - Recently refurbished Terraced House situated in a sought after area, in a very quiet location and opposite to ODZ area in Zabbar. This prestigious property comprises a patio and a long entrance hall leading to a massive, bright and airy open plan, consisting of a kitchen/living/dining area, a bathroom and a wide backyard with a well. Up to the first floor one finds 3 double bedrooms, all including an air condition, and a larger than usual main bathroom. Master bedroom has a front balcony enjoying picturesque open views of green fields. The Second floor consists of a very spacious laundry room, together with a fitted kitchenette, also air conditioned, with plenty of room left to do whatever one desires, leading to the roof, where one can appreciate the panoramic unobstructed country views. The property has Own Full Roof together with own airspace. Complimenting this property is an interconnected 1 car garage at street level and also in front of the garage is a drive-in where one can easily park his car. Included in the price are brand new 12 LG Solar Panels which are still under guarantee. One must view this house in order to appreciate it! MUST BE SEEN!