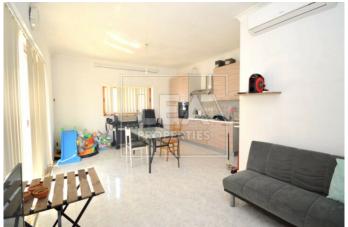

## **Description**

NEW ON THE MARKET - Recently refurbished Terraced House situated in a sought after area, in a very quiet location and opposite to ODZ area in Zabbar. This prestigious property comprises a patio and a long entrance hall leading to a massive, bright and airy open plan, consisting of a kitchen/living/dining area, a bathroom and a wide backyard with a well. Up to the first floor one finds 3 double bedrooms, all including an air condition, and a larger than usual main bathroom. Master bedroom has a front balcony enjoying picturesque open views of green fields. The Second floor consists of a very spacious laundry room, together with a fitted kitchenette, also air conditioned, with plenty of room left to do whatever one desires, leading to the roof, where one can appreciate the panoramic unobstructed country views. The property has Own Full Roof together with own airspace. Complimenting this property is an interconnected 1 car garage at street level and also in front of the garage is a drive-in where one can easily park his car. Included in the price are brand new 12 LG Solar Panels which are still under guarantee. One must view this house in order to appreciate it! MUST BE SEEN!