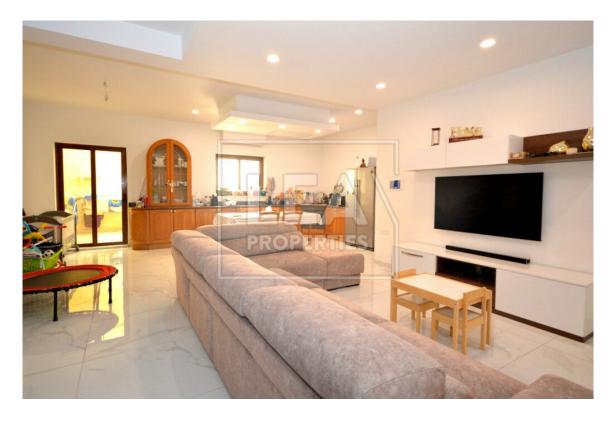

## **Description**

NEW ON THE MARKET - Recently refurbished Terraced House situated in a sought after area, in a very quiet location and opposite to ODZ area in Zabbar. This prestigious property comprises a patio and a long entrance hall leading to a massive, bright and airy open plan, consisting of a kitchen/living/dining area, a bathroom and a wide backyard with a well. Up to the first floor one finds 3 double bedrooms, all including an air condition, and a larger than usual main bathroom. Master bedroom has a front balcony enjoying picturesque open views of green fields. The Second floor consists of a very spacious laundry room, together with a fitted kitchenette, also air conditioned, with plenty of room left to do whatever one desires, leading to the roof, where one can appreciate the panoramic unobstructed country views. The property has Own Full Roof together with own airspace. Complimenting this property is an interconnected 1 car garage at street level and also in front of the garage is a drive-in where one can easily park his car. Included in the price are brand new 12 LG Solar Panels which are still under guarantee. One must view this house in order to appreciate it! MUST BE SEEN!