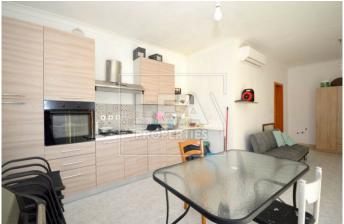

## **Description**

NEW ON THE MARKET - Recently refurbished Terraced House situated in a sought after area, in a very quiet location and opposite to ODZ area in Zabbar. This prestigious property comprises a patio and a long entrance hall leading to a massive, bright and airy open plan, consisting of a kitchen/living/dining area, a bathroom and a wide backyard with a well. Up to the first floor one finds 3 double bedrooms, all including an air condition, and a larger than usual main bathroom. Master bedroom has a front balcony enjoying picturesque open views of green fields. The Second floor consists of a very spacious laundry room, together with a fitted kitchenette, also air conditioned, with plenty of room left to do whatever one desires, leading to the roof, where one can appreciate the panoramic unobstructed country views. The property has Own Full Roof together with own airspace. Complimenting this property is an interconnected 1 car garage at street level and also in front of the garage is a drive-in where one can easily park his car. Included in the price are brand new 12 LG Solar Panels which are still under guarantee. One must view this house in order to appreciate it! MUST BE SEEN!