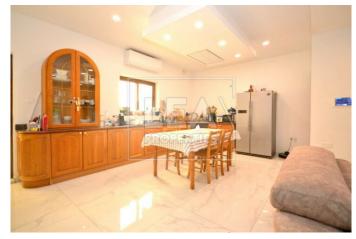

## **Description**

NEW ON THE MARKET - Recently refurbished Terraced House situated in a sought after area, in a very quiet location and opposite to ODZ area in Zabbar. This prestigious property comprises a patio and a long entrance hall leading to a massive, bright and airy open plan, consisting of a kitchen/living/dining area, a bathroom and a wide backyard with a well. Up to the first floor one finds 3 double bedrooms, all including an air condition, and a larger than usual main bathroom. Master bedroom has a front balcony enjoying picturesque open views of green fields. The Second floor consists of a very spacious laundry room, together with a fitted kitchenette, also air conditioned, with plenty of room left to do whatever one desires, leading to the roof, where one can appreciate the panoramic unobstructed country views. The property has Own Full Roof together with own airspace. Complimenting this property is an interconnected 1 car garage at street level and also in front of the garage is a drive-in where one can easily park his car. Included in the price are brand new 12 LG Solar Panels which are still under guarantee. One must view this house in order to appreciate it! MUST BE SEEN!