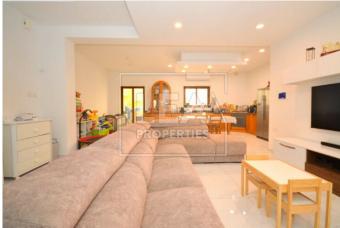

## **Description**

NEW ON THE MARKET - Recently refurbished Terraced House situated in a sought after area, in a very quiet location and opposite to ODZ area in Zabbar. This prestigious property comprises a patio and a long entrance hall leading to a massive, bright and airy open plan, consisting of a kitchen/living/dining area, a bathroom and a wide backyard with a well. Up to the first floor one finds 3 double bedrooms, all including an air condition, and a larger than usual main bathroom. Master bedroom has a front balcony enjoying picturesque open views of green fields. The Second floor consists of a very spacious laundry room, together with a fitted kitchenette, also air conditioned, with plenty of room left to do whatever one desires, leading to the roof, where one can appreciate the panoramic unobstructed country views. The property has Own Full Roof together with own airspace. Complimenting this property is an interconnected 1 car garage at street level and also in front of the garage is a drive-in where one can easily park his car. Included in the price are brand new 12 LG Solar Panels which are still under guarantee. One must view this house in order to appreciate it! MUST BE SEEN!