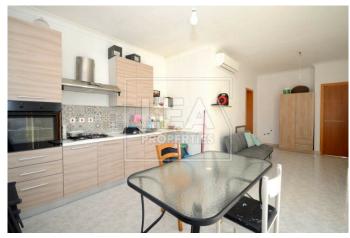

## **Description**

NEW ON THE MARKET - Recently refurbished Terraced House situated in a sought after area, in a very quiet location and opposite to ODZ area in Zabbar. This prestigious property comprises a patio and a long entrance hall leading to a massive, bright and airy open plan, consisting of a kitchen/living/dining area, a bathroom and a wide backyard with a well. Up to the first floor one finds 3 double bedrooms, all including an air condition, and a larger than usual main bathroom. Master bedroom has a front balcony enjoying picturesque open views of green fields. The Second floor consists of a very spacious laundry room, together with a fitted kitchenette, also air conditioned, with plenty of room left to do whatever one desires, leading to the roof, where one can appreciate the panoramic unobstructed country views. The property has Own Full Roof together with own airspace. Complimenting this property is an interconnected 1 car garage at street level and also in front of the garage is a drive-in where one can easily park his car. Included in the price are brand new 12 LG Solar Panels which are still under guarantee. One must view this house in order to appreciate it! MUST BE SEEN!