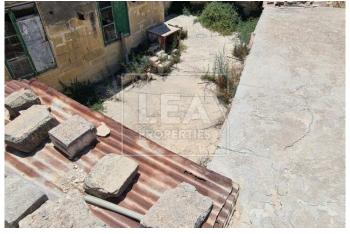

## **Description**

EXCLSUIVELY NEW ON THE MARKET - Comes this large Farmhouse (circa of 250 sqm) being sold unconverted and situated in a UCA area walking distance from the parish church. Upon entrance one will find a long hallway leading unto a good sized traditional courtyard, Kitchen, Dining room with high ceilings, Bathroom, and a large Bedroom. This property comes with a large mature garden with stables for animals, and has the potential for adding another floor to the existing building. Once converted it would make a beautiful family home. Not to be missed!