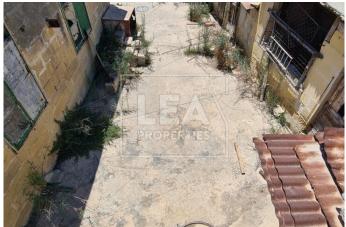

## **Description**

EXCLSUIVELY NEW ON THE MARKET - Comes this large Farmhouse (circa of 250 sqm) being sold unconverted and situated in a UCA area walking distance from the parish church. Upon entrance one will find a long hallway leading unto a good sized traditional courtyard, Kitchen, Dining room with high ceilings, Bathroom, and a large Bedroom. This property comes with a large mature garden with stables for animals, and has the potential for adding another floor to the existing building. Once converted it would make a beautiful family home. Not to be missed!

## **Features**

Internal sq.m: 250
Laundry
Well
1 bathroom
Garden
Court Yard
Air Space