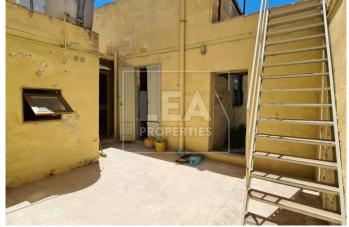

## **Description**

EXCLSUIVELY NEW ON THE MARKET - Comes this large Farmhouse (circa of 250 sqm) being sold unconverted and situated in a UCA area walking distance from the parish church. Upon entrance one will find a long hallway leading unto a good sized traditional courtyard, Kitchen, Dining room with high ceilings, Bathroom, and a large Bedroom. This property comes with a large mature garden with stables for animals, and has the potential for adding another floor to the existing building. Once converted it would make a beautiful family home. Not to be missed!

## **Features**

Internal sq.m: 250
Laundry
Well
1 bathroom
Garden
Court Yard
Air Space