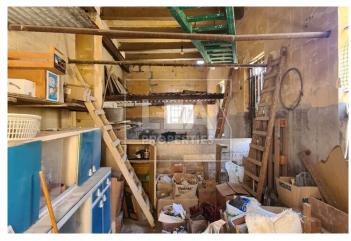

## **Description**

EXCLSUIVELY NEW ON THE MARKET - Comes this large Farmhouse (circa of 250 sqm) being sold unconverted and situated in a UCA area walking distance from the parish church. Upon entrance one will find a long hallway leading unto a good sized traditional courtyard, Kitchen, Dining room with high ceilings, Bathroom, and a large Bedroom. This property comes with a large mature garden with stables for animals, and has the potential for adding another floor to the existing building. Once converted it would make a beautiful family home. Not to be missed!