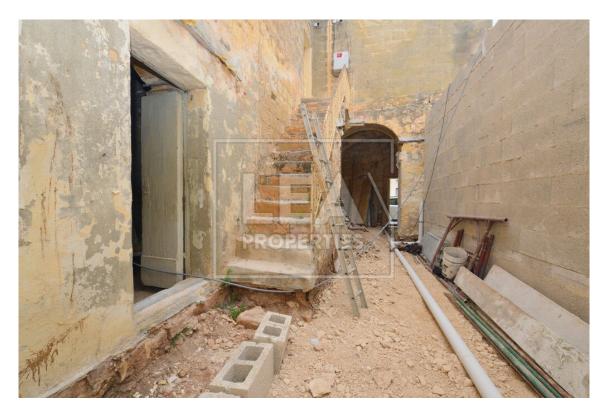

## **Description**

House of Character shell form to be sold structural converted set in the central area of Tarxien close to all amenities. Consisting of entrance Hall leading to a Living area with back yard, separate kitchen/ dining, and a bathroom on the ground floor level, 2 bedrooms, main with en-suite, and the first floor level, and washroom and ownership of full roof on the top floor level. The house is freehold.

## **Features**

- Internal sq.m: 105 - External sq.m: 45 - 2 bedrooms - 2 bathrooms

- Back Yard