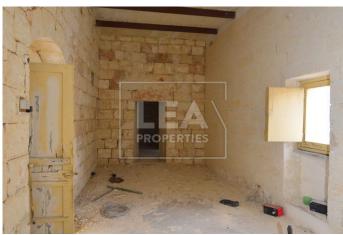

## **Description**

House of Character shell form to be sold structural converted set in the central area of Tarxien close to all amenities. Consisting of entrance Hall leading to a Living area with back yard, separate kitchen/ dining, and a bathroom on the ground floor level, 2 bedrooms, main with en-suite, and the first floor level, and washroom and ownership of full roof on the top floor level. The house is freehold.