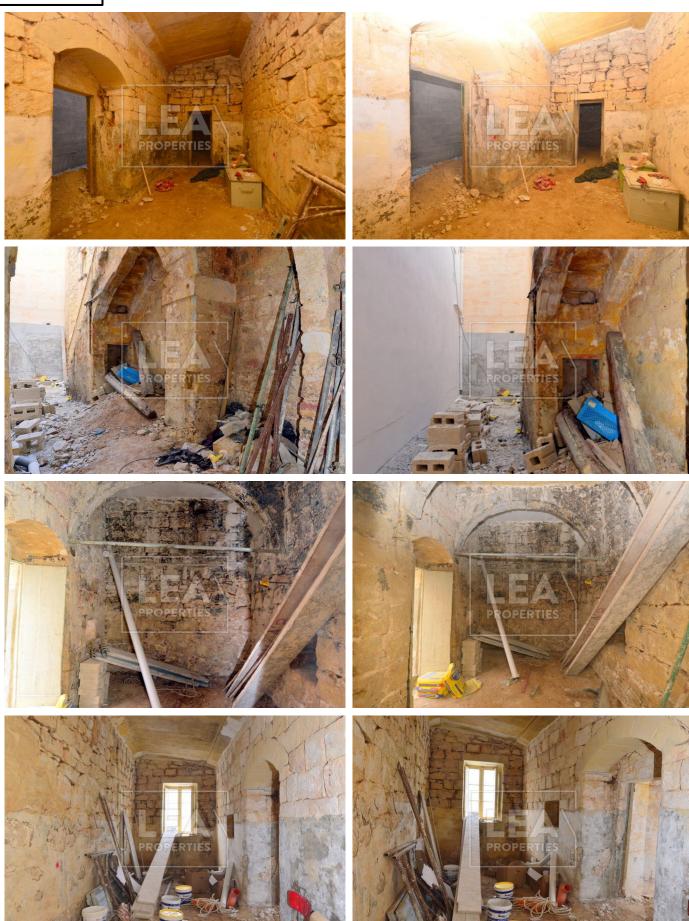

## **Description**

House of Character shell form to be sold structural converted set in the central area of Tarxien close to all amenities. Consisting of entrance Hall leading to a Living area with back yard, separate kitchen/ dining, and a bathroom on the ground floor level, 2 bedrooms, main with en-suite, and the first floor level, and washroom and ownership of full roof on the top floor level. The house is freehold.

## **Features**

- Internal sq.m: 105 - External sq.m: 45 - 2 bedrooms - 2 bathrooms

- Back Yard