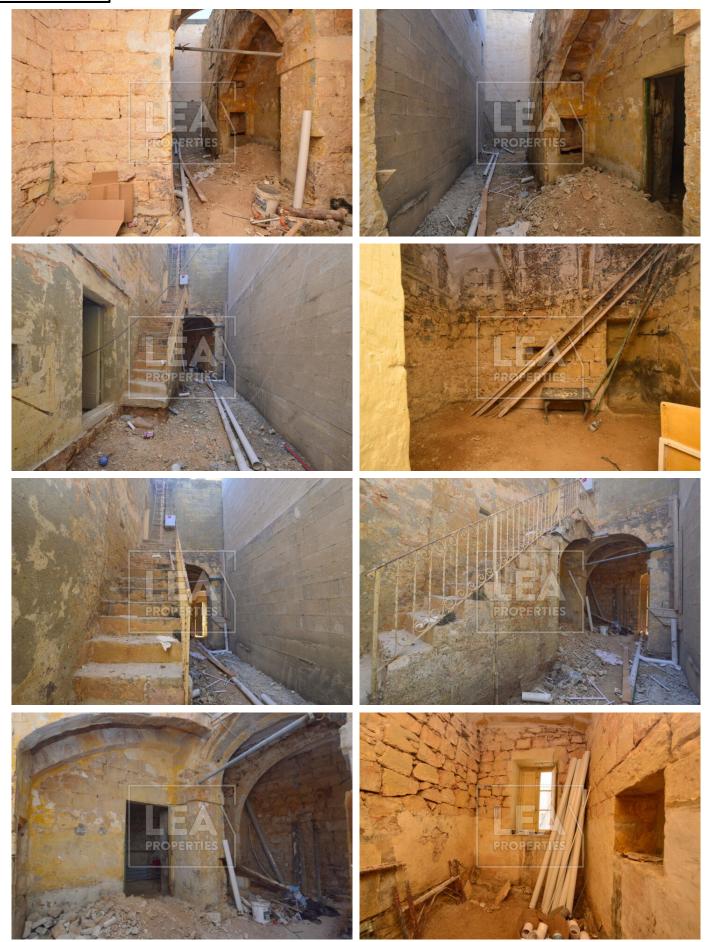

## **Description**

House of Character shell form to be sold structural converted set in the central area of Tarxien close to all amenities. Consisting of entrance Hall leading to a Living area with back yard, separate kitchen/ dining, and a bathroom on the ground floor level, 2 bedrooms, main with en-suite, and the first floor level, and washroom and ownership of full roof on the top floor level. The house is freehold.

## **Features**

- Internal sq.m: 105 - External sq.m: 45 - 2 bedrooms - 2 bathrooms

- Back Yard