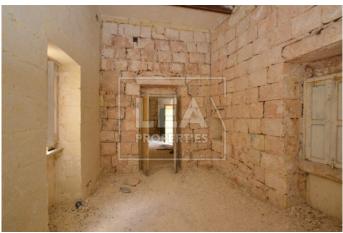

## **Description**

House of Character shell form to be sold structural converted set in the central area of Tarxien close to all amenities. Consisting of entrance Hall leading to a Living area with back yard, separate kitchen/ dining, and a bathroom on the ground floor level, 2 bedrooms, main with en-suite, and the first floor level, and washroom and ownership of full roof on the top floor level. The house is freehold.