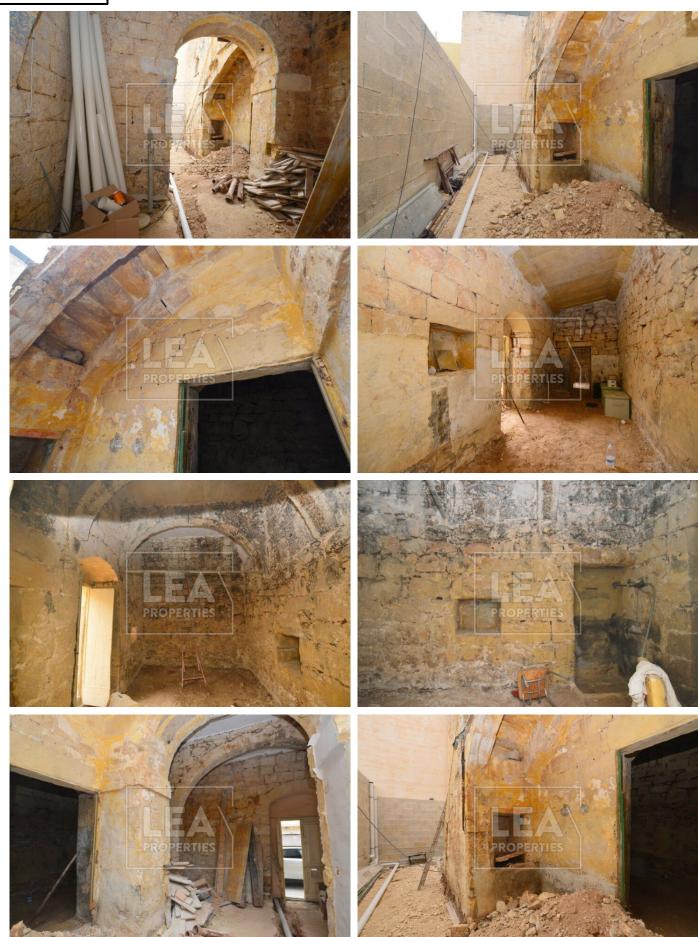

## **Description**

House of Character shell form to be sold structural converted set in the central area of Tarxien close to all amenities. Consisting of entrance Hall leading to a Living area with back yard, separate kitchen/ dining, and a bathroom on the ground floor level, 2 bedrooms, main with en-suite, and the first floor level, and washroom and ownership of full roof on the top floor level. The house is freehold.

## **Features**

- Internal sq.m: 105 - External sq.m: 45 - 2 bedrooms - 2 bathrooms

- Back Yard