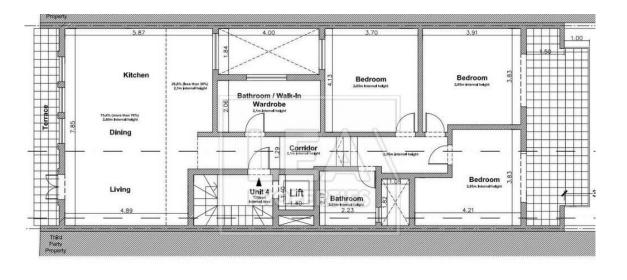

#### Ref No: 9997

Euro 375,000

PROPOSED LEVEL 4 Scale 1:100

128sqm internal, 8sqm front balcony, 17.5sqm back terrace

## Description

New on the market comes this fourth floor level apartment consist of large open plan kitchen, living, dining area leading to a front terrace, main bathroom, 3 double bedroom main with en-suite, and back terrace. This property is being sold finished excluding bathrooms and internal doors. MUST BE SEEN !!

#### Features

| - Internal sq.m: 128 | - External sq.m: 25 | - 3 bedrooms     | - 2 bathrooms |
|----------------------|---------------------|------------------|---------------|
| - 4th Floor          | - 1 Front Terrace   | - 1 Back Terrace | - Lift        |