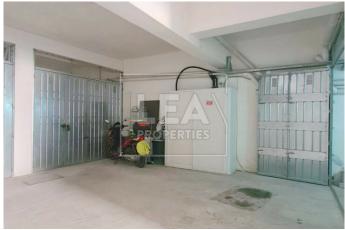

## **Description**

NEW ON THE MARKET â€" Comes this spacious 2/3 car Garage at semi-basement level with a side window and very well ventilated. Garage measurements comprises of 11.35m depth by 3.1m width and 3.18m height. There are only 3 garages in the common area and has an easy slope/ramp leading down from the road. Garage also comes with electricity that is functioned by solar panels and a lock-up gate from the pavement. Not to be missed must be viewed!

## **Features**

- Internal sq.m: 40 - Semi Basement - Solar Panels - Boxroom