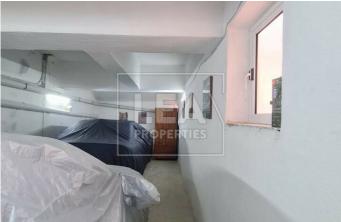

## **Description**

NEW ON THE MARKET â€" Comes this spacious 2/3 car Garage at semi-basement level with a side window and very well ventilated. Garage measurements comprises of 11.35m depth by 3.1m width and 3.18m height. There are only 3 garages in the common area and has an easy slope/ramp leading down from the road. Garage also comes with electricity that is functioned by solar panels and a lock-up gate from the pavement. Not to be missed must be viewed!

## **Features**

- Internal sq.m: 40 - Semi Basement - Solar Panels - Boxroom