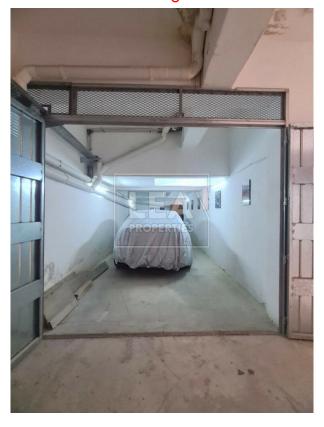

## **Description**

NEW ON THE MARKET â€" Comes this spacious 2/3 car Garage at semi-basement level with a side window and very well ventilated. Garage measurements comprises of 11.35m depth by 3.1m width and 3.18m height. There are only 3 garages in the common area and has an easy slope/ramp leading down from the road. Garage also comes with electricity that is functioned by solar panels and a lock-up gate from the pavement. Not to be missed must be viewed!

## **Features**

- Internal sq.m: 40 - Semi Basement - Solar Panels - Boxroom