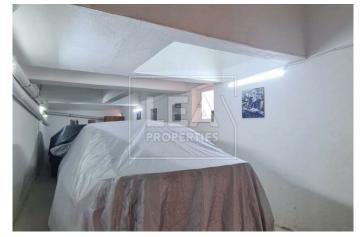

## **Description**

NEW ON THE MARKET â€" Comes this spacious 2/3 car Garage at semi-basement level with a side window and very well ventilated. Garage measurements comprises of 11.35m depth by 3.1m width and 3.18m height. There are only 3 garages in the common area and has an easy slope/ramp leading down from the road. Garage also comes with electricity that is functioned by solar panels and a lock-up gate from the pavement. Not to be missed must be viewed!

## **Features**

- Internal sq.m: 40 - Semi Basement - Solar Panels - Boxroom