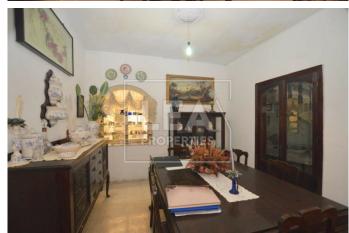

## Description

Terraced house ideal as a site for development situated in a prime area with floor area of 137 square metres. 19 metres by 6.27 metres. With front patio, entrance hall, living / dining, internal yard, separate kitchen/ dining area connected to a back yard and internal yard, 2 bathrooms, 3 bedrooms, veranda, washroom and ownership of full roof. Must be seen!