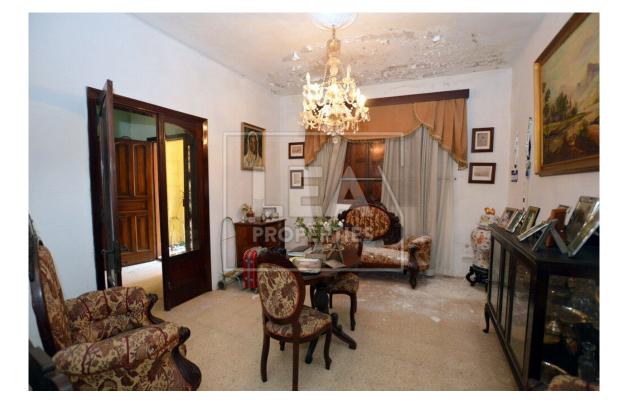

## Description

Terraced house ideal as a site for development situated in a prime area with floor area of 137 square metres. 19 metres by 6.27 metres. With front patio, entrance hall, living / dining, internal yard, separate kitchen/ dining area connected to a back yard and internal yard, 2 bathrooms, 3 bedrooms, veranda, washroom and ownership of full roof. Must be seen!