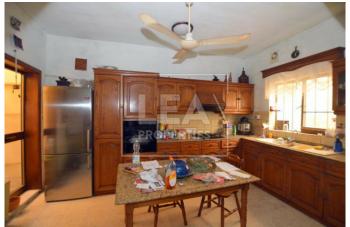

## Description

Terraced house ideal as a site for development situated in a prime area with floor area of 137 square metres. 19 metres by 6.27 metres. With front patio, entrance hall, living / dining, internal yard, separate kitchen/ dining area connected to a back yard and internal yard, 2 bathrooms, 3 bedrooms, veranda, washroom and ownership of full roof. Must be seen!