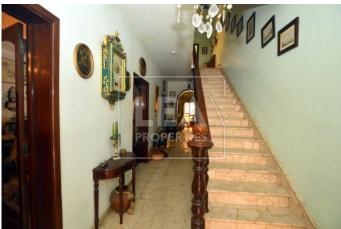

## Description

Terraced house ideal as a site for development situated in a prime area with floor area of 137 square metres. 19 metres by 6.27 metres. With front patio, entrance hall, living / dining, internal yard, separate kitchen/ dining area connected to a back yard and internal yard, 2 bathrooms, 3 bedrooms, veranda, washroom and ownership of full roof. Must be seen!