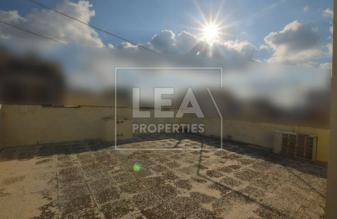

## Description

Terraced house ideal as a site for development situated in a prime area with floor area of 137 square metres. 19 metres by 6.27 metres. With front patio, entrance hall, living / dining, internal yard, separate kitchen/ dining area connected to a back yard and internal yard, 2 bathrooms, 3 bedrooms, veranda, washroom and ownership of full roof. Must be seen!

## Features

- Internal sq.m: 175
- External sq.m: 95
- Back Yard - Full Roof
- 1 Front Balcony
  - Air Space

- 3 bedrooms
- 1 Back Balcony
- 3 bathrooms
- Front Patio