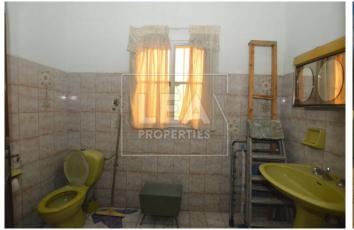

## Description

Terraced house ideal as a site for development situated in a prime area with floor area of 137 square metres. 19 metres by 6.27 metres. With front patio, entrance hall, living / dining, internal yard, separate kitchen/ dining area connected to a back yard and internal yard, 2 bathrooms, 3 bedrooms, veranda, washroom and ownership of full roof. Must be seen!

## Features

- Internal sq.m: 175
- External sq.m: 95
- Back Yard - Full Roof
- 1 Front Balcony
  - Air Space

- 3 bedrooms
- 1 Back Balcony
- 3 bathrooms
- Front Patio