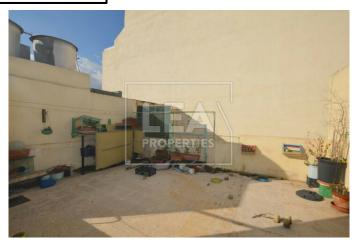

## Description

Terraced house ideal as a site for development situated in a prime area with floor area of 137 square metres. 19 metres by 6.27 metres. With front patio, entrance hall, living / dining, internal yard, separate kitchen/ dining area connected to a back yard and internal yard, 2 bathrooms, 3 bedrooms, veranda, washroom and ownership of full roof. Must be seen!

## Features

- Internal sq.m: 175
- External sq.m: 95
- Back Yard - Full Roof
- 1 Front Balcony
  - Air Space

- 3 bedrooms
- 1 Back Balcony
- 3 bathrooms
- Front Patio