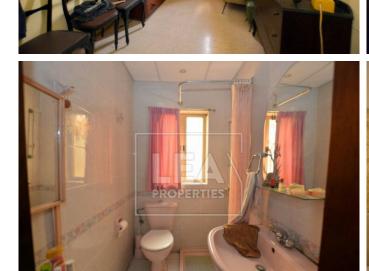

## Description

Terraced house ideal as a site for development situated in a prime area with floor area of 137 square metres. 19 metres by 6.27 metres. With front patio, entrance hall, living / dining, internal yard, separate kitchen/ dining area connected to a back yard and internal yard, 2 bathrooms, 3 bedrooms, veranda, washroom and ownership of full roof. Must be seen!

## Features

- Internal sq.m: 175
- External sq.m: 95
- Back Yard - Full Roof
- 1 Front Balcony
  - Air Space

- 3 bedrooms
- 1 Back Balcony
- 3 bathrooms
- Front Patio