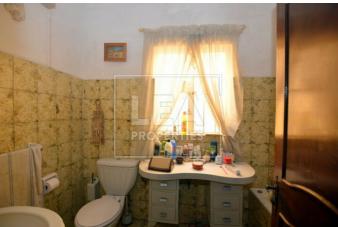

## Description

Terraced house ideal as a site for development situated in a prime area with floor area of 137 square metres. 19 metres by 6.27 metres. With front patio, entrance hall, living / dining, internal yard, separate kitchen/ dining area connected to a back yard and internal yard, 2 bathrooms, 3 bedrooms, veranda, washroom and ownership of full roof. Must be seen!

## Features

- Internal sq.m: 175
- External sq.m: 95
- Back Yard - Full Roof
- 1 Front Balcony
  - Air Space

- 3 bedrooms
- 1 Back Balcony
- 3 bathrooms
- Front Patio