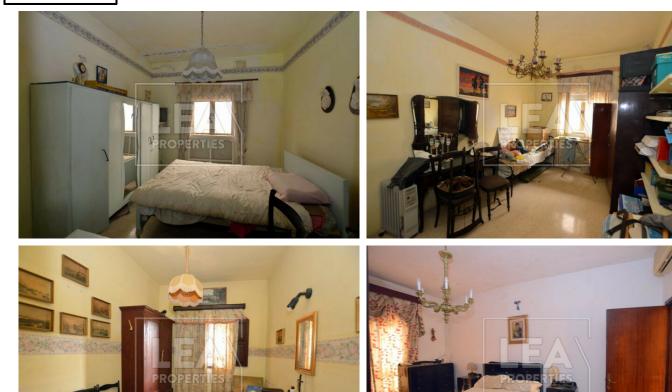

## Description

Terraced house ideal as a site for development situated in a prime area with floor area of 137 square metres. 19 metres by 6.27 metres. With front patio, entrance hall, living / dining, internal yard, separate kitchen/ dining area connected to a back yard and internal yard, 2 bathrooms, 3 bedrooms, veranda, washroom and ownership of full roof. Must be seen!

## Features

- Internal sq.m: 175
- External sq.m: 95
- Back Yard - Full Roof
- 1 Front Balcony
  - Air Space

- 3 bedrooms
- 1 Back Balcony
- 3 bathrooms
- Front Patio