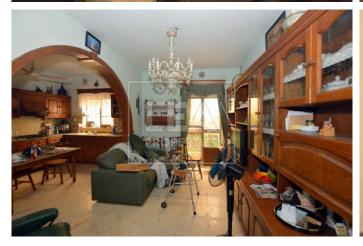

## Description

Terraced house ideal as a site for development situated in a prime area with floor area of 137 square metres. 19 metres by 6.27 metres. With front patio, entrance hall, living / dining, internal yard, separate kitchen/ dining area connected to a back yard and internal yard, 2 bathrooms, 3 bedrooms, veranda, washroom and ownership of full roof. Must be seen!