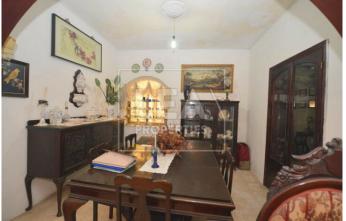

## Description

Terraced house ideal as a site for development situated in a prime area with floor area of 137 square metres. 19 metres by 6.27 metres. With front patio, entrance hall, living / dining, internal yard, separate kitchen/ dining area connected to a back yard and internal yard, 2 bathrooms, 3 bedrooms, veranda, washroom and ownership of full roof. Must be seen!