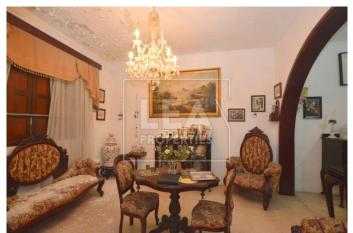

## Description

Terraced house ideal as a site for development situated in a prime area with floor area of 137 square metres. 19 metres by 6.27 metres. With front patio, entrance hall, living / dining, internal yard, separate kitchen/ dining area connected to a back yard and internal yard, 2 bathrooms, 3 bedrooms, veranda, washroom and ownership of full roof. Must be seen!