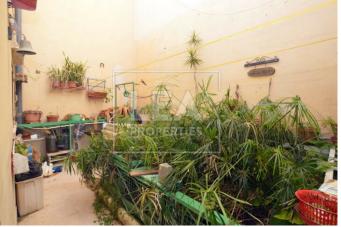

## Description

Terraced house ideal as a site for development situated in a prime area with floor area of 137 square metres. 19 metres by 6.27 metres. With front patio, entrance hall, living / dining, internal yard, separate kitchen/ dining area connected to a back yard and internal yard, 2 bathrooms, 3 bedrooms, veranda, washroom and ownership of full roof. Must be seen!