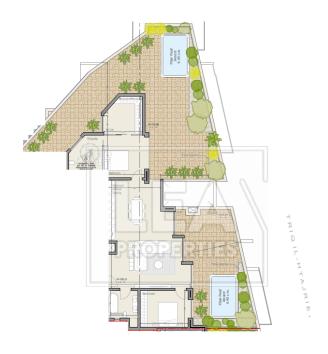

# Description

New on the market comes this top floor level penthouse consist of large open plan kitchen living dining area leading to a corner front terrace with pool ,main bathroom, 3 double bedroom main with en-suite. Must be seen

## Features

- Top Floor

- Lift

- Internal sq.m: 108 External sq.m: 159
  - 1 Front Terrace
    - Open Views

- Semi-basement 1 Car or 2 Car (Optional) garage