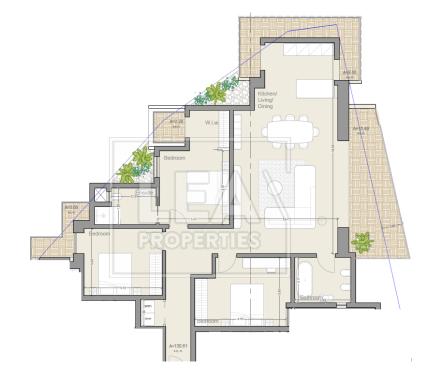

## Description

New on the market comes this first floor level apartment consist of large open plan kitchen living dining area leading to a front terrace ,main bathroom, 3 double bedroom main with en-suite. Must be seen

#### Features

| - Internal sq.m: 130 | - External sq.m: 31 | - 3 bedrooms | - 2 bathrooms              |
|----------------------|---------------------|--------------|----------------------------|
| - 1st Floor          | - 1 Front Terrace   | - Lift       | - Semi-basement 1 Car or 2 |