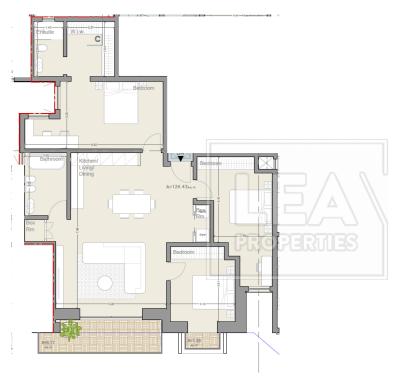

## Description

New on the market comes this first floor level apartment consist of large open plan kitchen living dining area leading to a front terrace ,main bathroom, 3 double bedroom main with en-suite. Must be seen

## Features

| - Internal sq.m: 119<br>- 1 Front Terrace | - 3 bedrooms<br>- Lift | - 2 bathrooms<br>- Semi-basement 1 Car or 2 | - 1st Floor<br>2 Car (Optional) garage |
|-------------------------------------------|------------------------|---------------------------------------------|----------------------------------------|
| Contact Agent                             |                        |                                             |                                        |
| Stephen Cassar                            | Mobile: 99472608       | Email: stephen@leaproperti                  | es.com                                 |