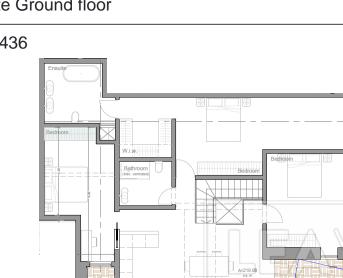

# Mosta

## Maisonette Ground floor

#### Ref No: 9436

# Description

New on the market comes this ground floor level maisonette consist of large open plan kitchen living dining area leading to a very large front patio, main bathroom, 3 double bedroom main with en-suite. Must be seen