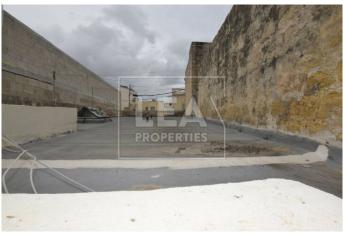

## **Features**

- Internal sq.m: 280 - 4 bedrooms - 3 bathrooms - Use of Roof

- Garden - Study - Walk-in Wardrobe - Air Space

- Street Level garage