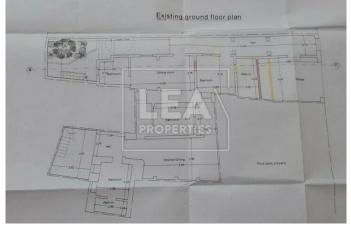

## **Description**

NEW ON THE MARKET - comes this beautiful 280 sqm townhouse situated in a sought after area of Siggiewi. This property consists of a marvelous entrance hall with permits already approved for an interconnecting garage. It has the potential to be a 4/5 bedroom house which could be a home for a family or even a potential INVERTMENT to be transformed into a boutique hotel for the right investor. This property has various original architectural features, several arches and a birth room having many possibilities to change the layout or use of space to ones preference. Works had already started having already new water and electricity meters, new drainage connections already in place and a new bathroom installed. This property is definitely WORTH VIEWING - MUST BE SEEN!!

## **Features**

- Internal sq.m: 280 - 4 bedrooms - 3 bathrooms - Use of Roof

- Garden - Study - Walk-in Wardrobe - Air Space

- Street Level garage