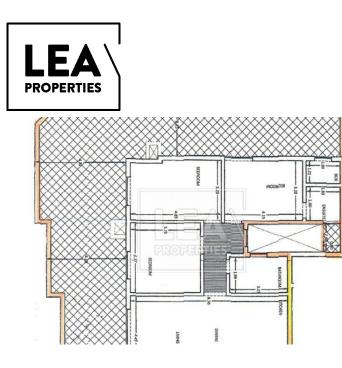

## Description

New on the market. Forming part of a smart new block comes this very large finished brand new corner penthouse. This unique penthouse consisting of entrance large open plan kitchen/ dining/ living area leading to a large front veranda with space for pool, 3 double bedrooms, main with en-suite, main bathroom, box room and ownership of airspace. All common parts finished and served with lift. Optional garages. All common parts finished and served with lift.

## Features

| - Internal sq.m: 135<br>- 6th Floor | - External sq.m: 65<br>- 1 Back Terrace | - 3 bedrooms<br>- Semi-basement 1 Car or 2 | - 2 bathrooms<br>Car garage |
|-------------------------------------|-----------------------------------------|--------------------------------------------|-----------------------------|
| Contact Agent                       |                                         |                                            |                             |
| Lucienne Cassar                     | Mobile: 9980 5238                       | Email: lucienne@leaproperti                | es.com                      |