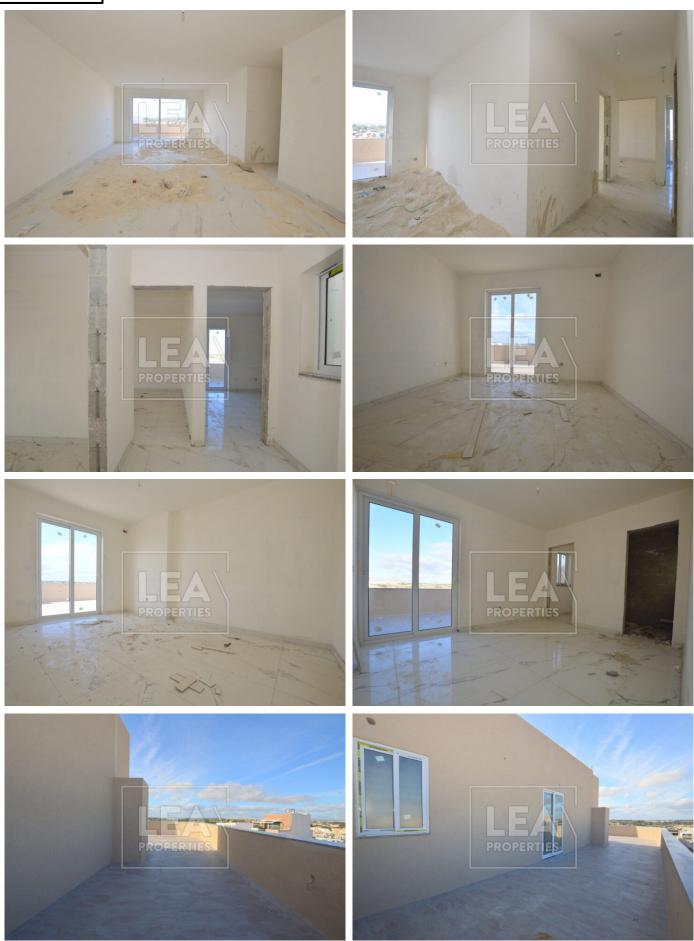

## Description

New on the market. Forming part of a smart new block comes this very large finished brand new corner penthouse. This unique penthouse consisting of entrance large open plan kitchen/ dining/ living area leading to a large front veranda with space for pool, 3 double bedrooms, main with en-suite, main bathroom, box room and ownership of airspace. All common parts finished and served with lift. Optional garages. All common parts finished and served with lift.

## Features

| - Internal sq.m: 135<br>- 6th Floor | - External sq.m: 65<br>- 1 Back Terrace | - 3 bedrooms<br>- Semi-basement 1 Car or 2 | - 2 bathrooms<br>Car garage |
|-------------------------------------|-----------------------------------------|--------------------------------------------|-----------------------------|
| Contact Agent                       |                                         |                                            |                             |
| Lucienne Cassar                     | Mobile: 9980 5238                       | Email: lucienne@leaproperti                | es.com                      |