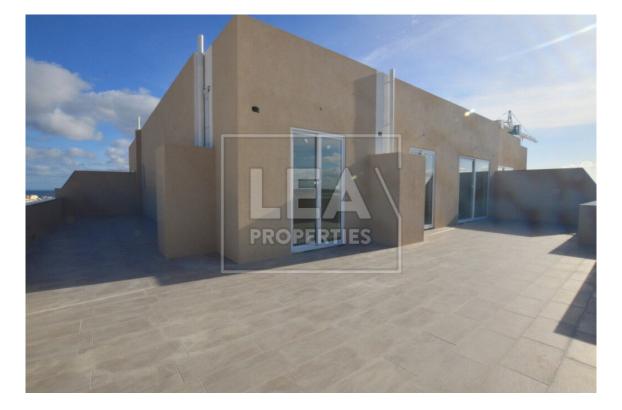

## Description

New on the market. Forming part of a smart new block comes this very large finished brand new corner penthouse. This unique penthouse consisting of entrance large open plan kitchen/ dining/ living area leading to a large front veranda with space for pool, 3 double bedrooms, main with en-suite, main bathroom, box room and ownership of airspace. All common parts finished and served with lift. Optional garages. All common parts finished and served with lift.

## Features

| - Internal sq.m: 135<br>- 6th Floor | - External sq.m: 65<br>- 1 Back Terrace | - 3 bedrooms<br>- Semi-basement 1 Car or 2 | - 2 bathrooms<br>Car garage |
|-------------------------------------|-----------------------------------------|--------------------------------------------|-----------------------------|
| Contact Agent                       |                                         |                                            |                             |
| Lucienne Cassar                     | Mobile: 9980 5238                       | Email: lucienne@leaproperti                | es.com                      |