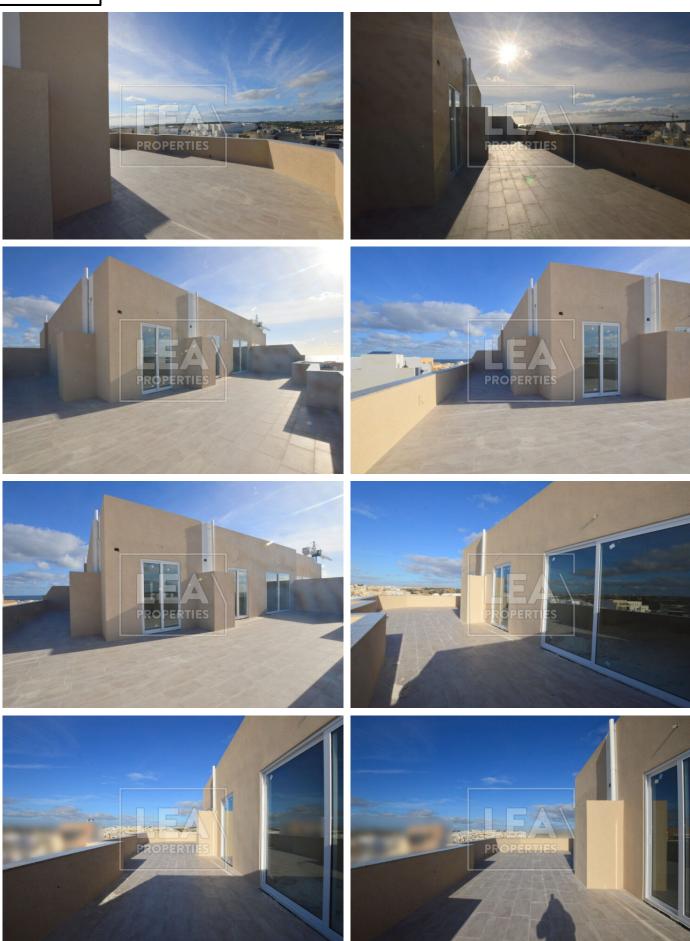

## Description

New on the market. Forming part of a smart new block comes this very large finished brand new corner penthouse. This unique penthouse consisting of entrance large open plan kitchen/ dining/ living area leading to a large front veranda with space for pool, 3 double bedrooms, main with en-suite, main bathroom, box room and ownership of airspace. All common parts finished and served with lift. Optional garages. All common parts finished and served with lift.

## Features

| - Internal sq.m: 135<br>- 6th Floor | - External sq.m: 65<br>- 1 Back Terrace | - 3 bedrooms<br>- Semi-basement 1 Car or 2 | - 2 bathrooms<br>Car garage |
|-------------------------------------|-----------------------------------------|--------------------------------------------|-----------------------------|
| Contact Agent                       |                                         |                                            |                             |
| Lucienne Cassar                     | Mobile: 9980 5238                       | Email: lucienne@leaproperti                | es.com                      |