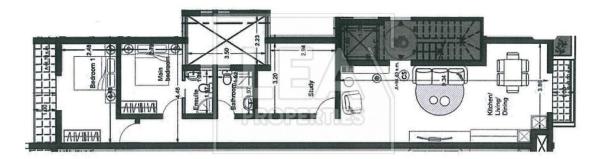

## Description

Still on plan. Located at the outskirts comes this 2nd floor level apartment served with lift consisting of entrance large open plan kitchen/ dining/ living area connected to a front balcony, 3 bedrooms, main with ensuite, main bathroom and all common parts finished and served with lift. Bargain price!!

## Features

- Internal sq.m: 94
- 1 Front Balcony

- External sq.m: 10

- 3 bedrooms
- 1 Back Balcony
- 2 bathrooms

- Lift

- 3rd Floor
- Wheel Chair Access