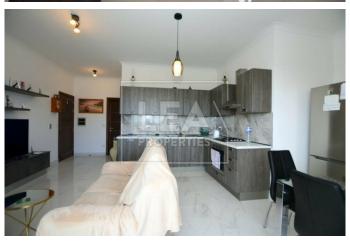

## **Description**

Ready to move into fully furnished penthouse situated at the outskirts of Safi. Consisting of entrance open plan kitchen/ dining/ living area connected to a large front veranda, 1 double bedroom, bathroom and ownership of full roof and airspace. All common parts finished and served with lift.

## **Features**

- Internal sq.m: 55 - External sq.m: 25 - 1 bedroom - 4th Floor - 1 Front Terrace

- 1 bathroom - 1 Back Terrace - Full Roof

- Lift - Country Views