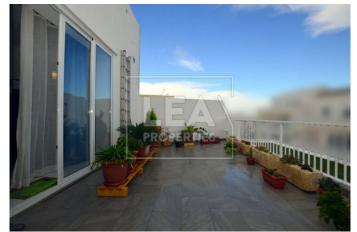

## **Description**

Ready to move into fully furnished penthouse situated at the outskirts of Safi. Consisting of entrance open plan kitchen/ dining/ living area connected to a large front veranda, 1 double bedroom, bathroom and ownership of full roof and airspace. All common parts finished and served with lift.

## **Features**

- Internal sq.m: 55 - External sq.m: 25 - 1 bedroom - 4th Floor - 1 Front Terrace

- 1 bathroom - 1 Back Terrace - Full Roof

- Lift - Country Views