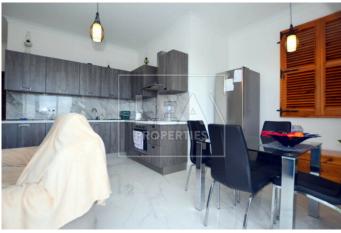

## **Description**

Ready to move into fully furnished penthouse situated at the outskirts of Safi. Consisting of entrance open plan kitchen/ dining/ living area connected to a large front veranda, 1 double bedroom, bathroom and ownership of full roof and airspace. All common parts finished and served with lift.

## **Features**

- Internal sq.m: 55 - External sq.m: 25 - 1 bedroom - 4th Floor - 1 Front Terrace

- 1 bathroom - 1 Back Terrace - Full Roof

- Lift - Country Views