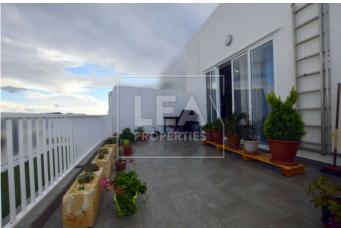

## **Description**

Ready to move into fully furnished penthouse situated at the outskirts of Safi. Consisting of entrance open plan kitchen/ dining/ living area connected to a large front veranda, 1 double bedroom, bathroom and ownership of full roof and airspace. All common parts finished and served with lift.

## **Features**

- Internal sq.m: 55 - External sq.m: 25 - 1 bedroom - 4th Floor - 1 Front Terrace

- 1 bathroom - 1 Back Terrace - Full Roof

- Lift - Country Views