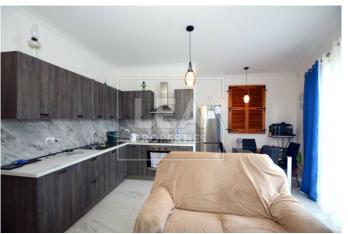

## **Description**

Ready to move into fully furnished penthouse situated at the outskirts of Safi. Consisting of entrance open plan kitchen/ dining/ living area connected to a large front veranda, 1 double bedroom, bathroom and ownership of full roof and airspace. All common parts finished and served with lift.

## **Features**

- Internal sq.m: 55 - External sq.m: 25 - 1 bedroom - 4th Floor - 1 Front Terrace

- 1 bathroom - 1 Back Terrace - Full Roof

- Lift - Country Views