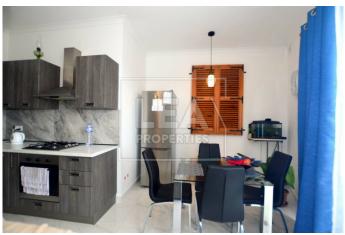

## **Description**

Ready to move into fully furnished penthouse situated at the outskirts of Safi. Consisting of entrance open plan kitchen/ dining/ living area connected to a large front veranda, 1 double bedroom, bathroom and ownership of full roof and airspace. All common parts finished and served with lift.

## **Features**

- Internal sq.m: 55 - External sq.m: 25 - 1 bedroom - 4th Floor - 1 Front Terrace

- 1 bathroom - 1 Back Terrace - Full Roof

- Lift - Country Views