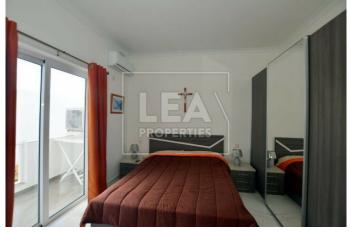

## **Description**

Ready to move into fully furnished penthouse situated at the outskirts of Safi. Consisting of entrance open plan kitchen/ dining/ living area connected to a large front veranda, 1 double bedroom, bathroom and ownership of full roof and airspace. All common parts finished and served with lift.

## **Features**

- Internal sq.m: 55 - External sq.m: 25 - 1 bedroom - 4th Floor - 1 Front Terrace

- 1 bathroom - 1 Back Terrace - Full Roof

- Lift - Country Views