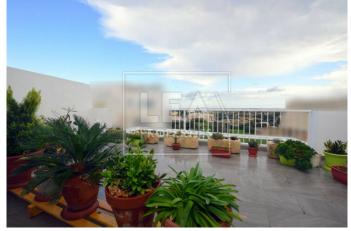

## **Description**

Ready to move into fully furnished penthouse situated at the outskirts of Safi. Consisting of entrance open plan kitchen/ dining/ living area connected to a large front veranda, 1 double bedroom, bathroom and ownership of full roof and airspace. All common parts finished and served with lift.

## **Features**

- Internal sq.m: 55 - External sq.m: 25 - 1 bedroom - 4th Floor - 1 Front Terrace

- 1 bathroom - 1 Back Terrace - Full Roof

- Lift - Country Views