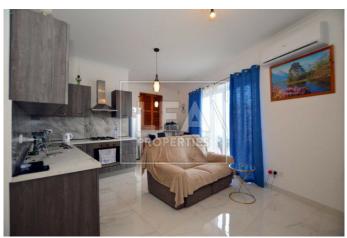

## **Description**

Ready to move into fully furnished penthouse situated at the outskirts of Safi. Consisting of entrance open plan kitchen/ dining/ living area connected to a large front veranda, 1 double bedroom, bathroom and ownership of full roof and airspace. All common parts finished and served with lift.

## **Features**

- Internal sq.m: 55 - External sq.m: 25 - 1 bedroom - 4th Floor - 1 Front Terrace

- 1 bathroom - 1 Back Terrace - Full Roof

- Lift - Country Views