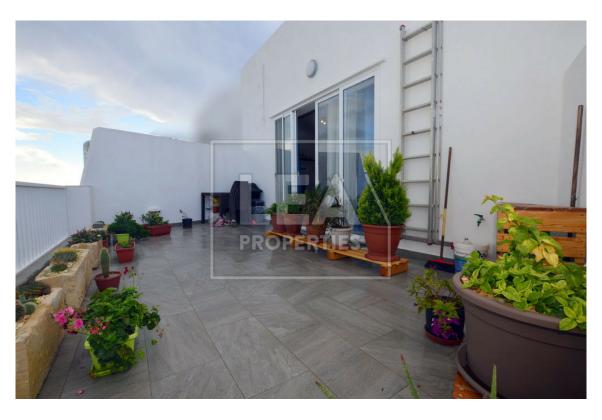

## **Description**

Ready to move into fully furnished penthouse situated at the outskirts of Safi. Consisting of entrance open plan kitchen/ dining/ living area connected to a large front veranda, 1 double bedroom, bathroom and ownership of full roof and airspace. All common parts finished and served with lift.

## **Features**

- Internal sq.m: 55 - External sq.m: 25 - 1 bedroom - 4th Floor - 1 Front Terrace

- 1 bathroom - 1 Back Terrace - Full Roof

- Lift - Country Views