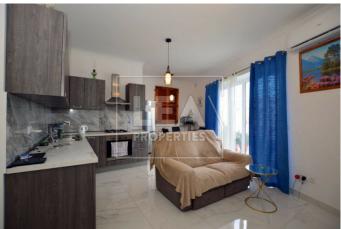

## **Description**

Ready to move into fully furnished penthouse situated at the outskirts of Safi. Consisting of entrance open plan kitchen/ dining/ living area connected to a large front veranda, 1 double bedroom, bathroom and ownership of full roof and airspace. All common parts finished and served with lift.

## **Features**

- Internal sq.m: 55 - External sq.m: 25 - 1 bedroom - 4th Floor - 1 Front Terrace

- 1 bathroom - 1 Back Terrace - Full Roof

- Lift - Country Views