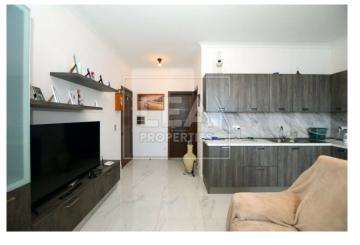

## **Description**

Ready to move into fully furnished penthouse situated at the outskirts of Safi. Consisting of entrance open plan kitchen/ dining/ living area connected to a large front veranda, 1 double bedroom, bathroom and ownership of full roof and airspace. All common parts finished and served with lift.

## **Features**

- Internal sq.m: 55 - External sq.m: 25 - 1 bedroom - 4th Floor - 1 Front Terrace

- 1 bathroom - 1 Back Terrace - Full Roof

- Lift - Country Views