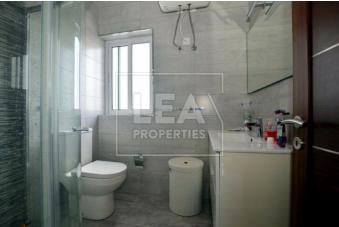

## **Description**

Ready to move into fully furnished penthouse situated at the outskirts of Safi. Consisting of entrance open plan kitchen/ dining/ living area connected to a large front veranda, 1 double bedroom, bathroom and ownership of full roof and airspace. All common parts finished and served with lift.

## **Features**

- Internal sq.m: 55 - External sq.m: 25 - 1 bedroom - 4th Floor - 1 Front Terrace

- 1 bathroom - 1 Back Terrace - Full Roof

- Lift - Country Views