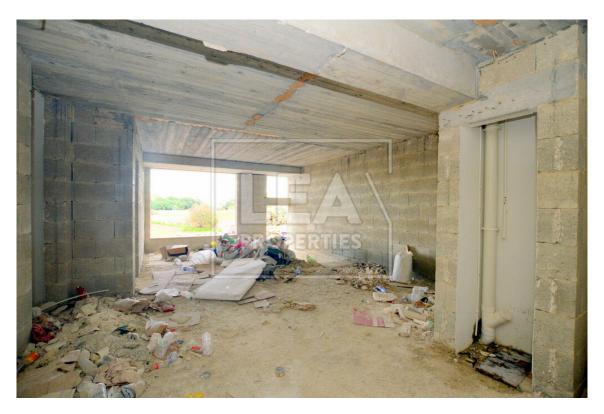

## **Description**

New on the market. Shell form elevated ground floor level maisonette situated in a quite residential area and enjoying unobstructed open country views. Consisting of entrance spacious open plan kitchen/ dining/ living area with open views, 3 double bedrooms, 2 bathrooms and a large back yard. Must be seen!!

## **Features**

- Internal sq.m: 129 - External sq.m: 24 - 3 bedrooms - 2 bathrooms

- Ground Floor - Back Yard - Wheel Chair Access - Boxroom