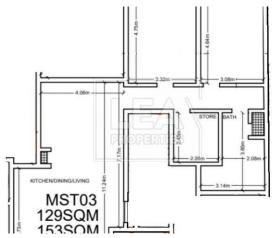

## **Description**

New on the market. Shell form elevated ground floor level maisonette situated in a quite residential area and enjoying unobstructed open country views. Consisting of entrance spacious open plan kitchen/ dining/ living area with open views, 3 double bedrooms, 2 bathrooms and a large back yard. Must be seen!!

## **Features**

- Internal sq.m: 129 - External sq.m: 24 - 3 bedrooms - 2 bathrooms

- Ground Floor - Back Yard - Wheel Chair Access - Boxroom