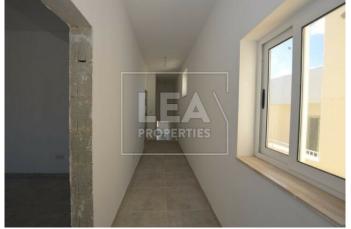

## **Description**

New on the market. Finished brand new very large duplex penthouse situated in a sought after area close to all amenities. Consisting of entrance open plan kitchen/ dining/ living area connected to a large front veranda, 3 spacious bedrooms, main with shell form en-suite, shell form bathroom and a huge back terrace. Interconnected garages available. All common parts finished and served with lift. Must be seen!

### **Features**

- Internal sq.m: 139 - External sq.m: 108 - 3 bedrooms - 2 bathrooms

- 3rd Floor - 1 Front Terrace - 1 Back Balcony - Laundry

- Lift - Basement 1 Car or 2 Car (Optional) garage