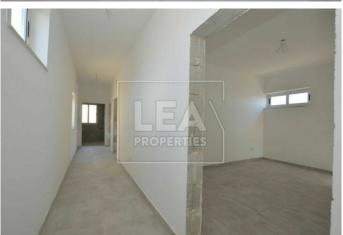

## **Description**

New on the market. Finished brand new very large duplex penthouse situated in a sought after area close to all amenities. Consisting of entrance open plan kitchen/ dining/ living area connected to a large front veranda, 3 spacious bedrooms, main with shell form en-suite, shell form bathroom and a huge back terrace. Interconnected garages available. All common parts finished and served with lift. Must be seen!

### **Features**

- Internal sq.m: 139 - External sq.m: 108 - 3 bedrooms - 2 bathrooms

- 3rd Floor - 1 Front Terrace - 1 Back Balcony - Laundry

- Lift - Basement 1 Car or 2 Car (Optional) garage