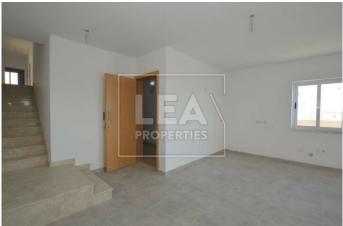

## **Description**

New on the market. Finished brand new very large duplex penthouse situated in a sought after area close to all amenities. Consisting of entrance open plan kitchen/ dining/ living area connected to a large front veranda, 3 spacious bedrooms, main with shell form en-suite, shell form bathroom and a huge back terrace. Interconnected garages available. All common parts finished and served with lift. Must be seen!

### **Features**

- Internal sq.m: 139 - External sq.m: 108 - 3 bedrooms - 2 bathrooms

- 3rd Floor - 1 Front Terrace - 1 Back Balcony - Laundry

- Lift - Basement 1 Car or 2 Car (Optional) garage