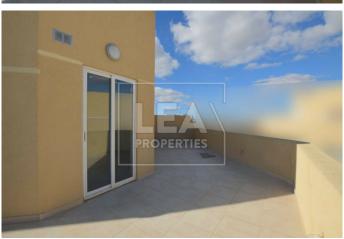

## **Description**

New on the market. Finished brand new very large duplex penthouse situated in a sought after area close to all amenities. Consisting of entrance open plan kitchen/ dining/ living area connected to a large front veranda, 3 spacious bedrooms, main with shell form en-suite, shell form bathroom and a huge back terrace. Interconnected garages available. All common parts finished and served with lift. Must be seen!

### **Features**

- Internal sq.m: 139 - External sq.m: 108 - 3 bedrooms - 2 bathrooms

- 3rd Floor - 1 Front Terrace - 1 Back Balcony - Laundry

- Lift - Basement 1 Car or 2 Car (Optional) garage