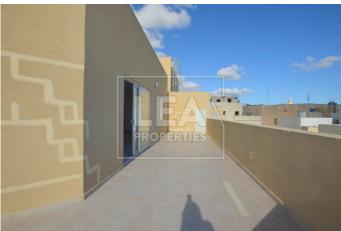

## **Description**

New on the market. Finished brand new very large duplex penthouse situated in a sought after area close to all amenities. Consisting of entrance open plan kitchen/ dining/ living area connected to a large front veranda, 3 spacious bedrooms, main with shell form en-suite, shell form bathroom and a huge back terrace. Interconnected garages available. All common parts finished and served with lift. Must be seen!

### **Features**

- Internal sq.m: 139 - External sq.m: 108 - 3 bedrooms - 2 bathrooms

- 3rd Floor - 1 Front Terrace - 1 Back Balcony - Laundry

- Lift - Basement 1 Car or 2 Car (Optional) garage