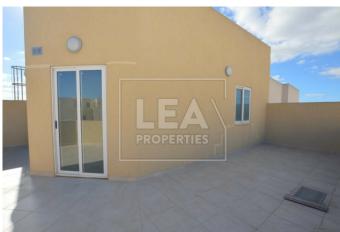

## **Description**

New on the market. Finished brand new very large duplex penthouse situated in a sought after area close to all amenities. Consisting of entrance open plan kitchen/ dining/ living area connected to a large front veranda, 3 spacious bedrooms, main with shell form en-suite, shell form bathroom and a huge back terrace. Interconnected garages available. All common parts finished and served with lift. Must be seen!

### **Features**

- Internal sq.m: 139 - External sq.m: 108 - 3 bedrooms - 2 bathrooms

- 3rd Floor - 1 Front Terrace - 1 Back Balcony - Laundry

- Lift - Basement 1 Car or 2 Car (Optional) garage