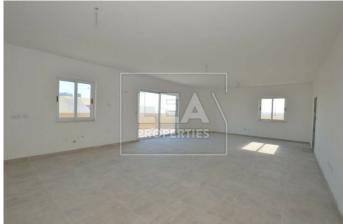

## **Description**

New on the market. Finished brand new very large duplex penthouse situated in a sought after area close to all amenities. Consisting of entrance open plan kitchen/ dining/ living area connected to a large front veranda, 3 spacious bedrooms, main with shell form en-suite, shell form bathroom and a huge back terrace. Interconnected garages available. All common parts finished and served with lift. Must be seen!

### **Features**

- Internal sq.m: 139 - External sq.m: 108 - 3 bedrooms - 2 bathrooms

- 3rd Floor - 1 Front Terrace - 1 Back Balcony - Laundry

- Lift - Basement 1 Car or 2 Car (Optional) garage