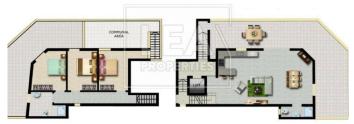

#### THOUSE

C X PENTHOUSE & FOURTH FLOOR NAL AREA: 139m<sup>2</sup> NAL AREA: 107m<sup>2</sup>

UPPER LEVEL

LOWER LEVEL

### **Features**

- Internal sq.m: 139 - External sq.m: 108 - 3 bedrooms - 2 bathrooms

- 3rd Floor - 1 Front Terrace - 1 Back Balcony - Laundry

- Lift - Basement 1 Car or 2 Car (Optional) garage