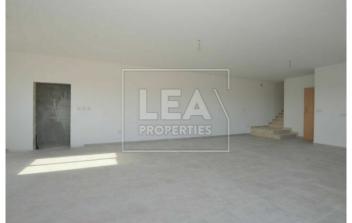

## **Description**

New on the market. Finished brand new very large duplex penthouse situated in a sought after area close to all amenities. Consisting of entrance open plan kitchen/ dining/ living area connected to a large front veranda, 3 spacious bedrooms, main with shell form en-suite, shell form bathroom and a huge back terrace. Interconnected garages available. All common parts finished and served with lift. Must be seen!

### **Features**

- Internal sq.m: 139 - External sq.m: 108 - 3 bedrooms - 2 bathrooms

- 3rd Floor - 1 Front Terrace - 1 Back Balcony - Laundry

- Lift - Basement 1 Car or 2 Car (Optional) garage