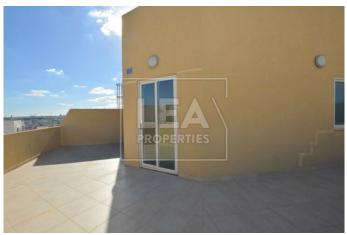

## **Description**

New on the market. Finished brand new very large duplex penthouse situated in a sought after area close to all amenities. Consisting of entrance open plan kitchen/ dining/ living area connected to a large front veranda, 3 spacious bedrooms, main with shell form en-suite, shell form bathroom and a huge back terrace. Interconnected garages available. All common parts finished and served with lift. Must be seen!

### **Features**

- Internal sq.m: 139 - External sq.m: 108 - 3 bedrooms - 2 bathrooms

- 3rd Floor - 1 Front Terrace - 1 Back Balcony - Laundry

- Lift - Basement 1 Car or 2 Car (Optional) garage