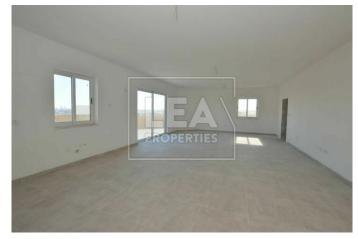

## **Description**

New on the market. Finished brand new very large duplex penthouse situated in a sought after area close to all amenities. Consisting of entrance open plan kitchen/ dining/ living area connected to a large front veranda, 3 spacious bedrooms, main with shell form en-suite, shell form bathroom and a huge back terrace. Interconnected garages available. All common parts finished and served with lift. Must be seen!

### **Features**

- Internal sq.m: 139 - External sq.m: 108 - 3 bedrooms - 2 bathrooms

- 3rd Floor - 1 Front Terrace - 1 Back Balcony - Laundry

- Lift - Basement 1 Car or 2 Car (Optional) garage