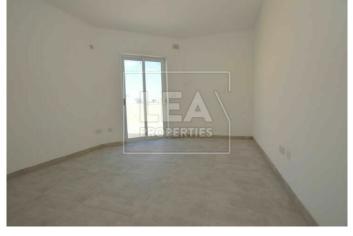

## **Description**

New on the market. Finished brand new very large duplex penthouse situated in a sought after area close to all amenities. Consisting of entrance open plan kitchen/ dining/ living area connected to a large front veranda, 3 spacious bedrooms, main with shell form en-suite, shell form bathroom and a huge back terrace. Interconnected garages available. All common parts finished and served with lift. Must be seen!

### **Features**

- Internal sq.m: 139 - External sq.m: 108 - 3 bedrooms - 2 bathrooms

- 3rd Floor - 1 Front Terrace - 1 Back Balcony - Laundry

- Lift - Basement 1 Car or 2 Car (Optional) garage