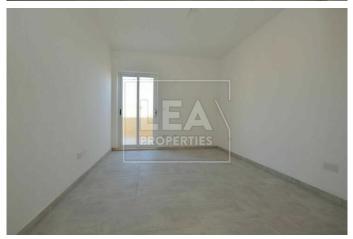

## **Description**

New on the market. Finished brand new very large duplex penthouse situated in a sought after area close to all amenities. Consisting of entrance open plan kitchen/ dining/ living area connected to a large front veranda, 3 spacious bedrooms, main with shell form en-suite, shell form bathroom and a huge back terrace. Interconnected garages available. All common parts finished and served with lift. Must be seen!

### **Features**

- Internal sq.m: 139 - External sq.m: 108 - 3 bedrooms - 2 bathrooms

- 3rd Floor - 1 Front Terrace - 1 Back Balcony - Laundry

- Lift - Basement 1 Car or 2 Car (Optional) garage