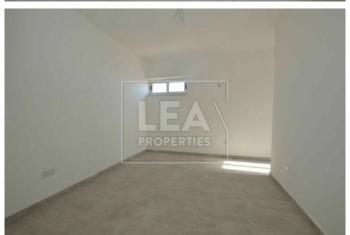

## **Description**

New on the market. Finished brand new very large duplex penthouse situated in a sought after area close to all amenities. Consisting of entrance open plan kitchen/ dining/ living area connected to a large front veranda, 3 spacious bedrooms, main with shell form en-suite, shell form bathroom and a huge back terrace. Interconnected garages available. All common parts finished and served with lift. Must be seen!

### **Features**

- Internal sq.m: 139 - External sq.m: 108 - 3 bedrooms - 2 bathrooms

- 3rd Floor - 1 Front Terrace - 1 Back Balcony - Laundry

- Lift - Basement 1 Car or 2 Car (Optional) garage