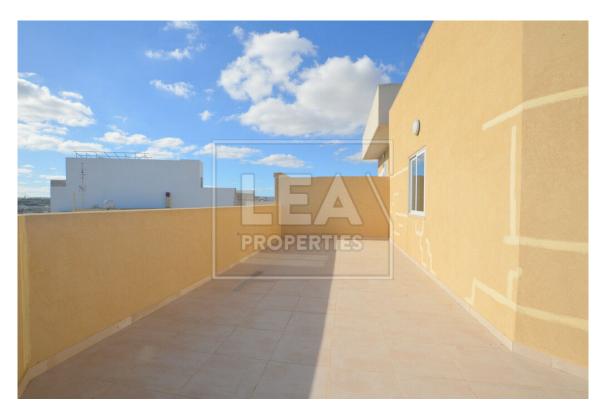

## **Description**

New on the market. Finished brand new very large duplex penthouse situated in a sought after area close to all amenities. Consisting of entrance open plan kitchen/ dining/ living area connected to a large front veranda, 3 spacious bedrooms, main with shell form en-suite, shell form bathroom and a huge back terrace. Interconnected garages available. All common parts finished and served with lift. Must be seen!

### **Features**

- Internal sq.m: 139 - External sq.m: 108 - 3 bedrooms - 2 bathrooms

- 3rd Floor - 1 Front Terrace - 1 Back Balcony - Laundry

- Lift - Basement 1 Car or 2 Car (Optional) garage