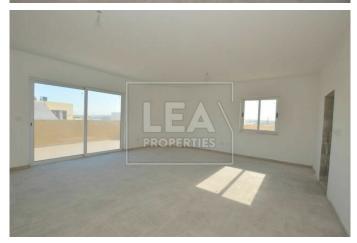

## **Description**

New on the market. Finished brand new very large duplex penthouse situated in a sought after area close to all amenities. Consisting of entrance open plan kitchen/ dining/ living area connected to a large front veranda, 3 spacious bedrooms, main with shell form en-suite, shell form bathroom and a huge back terrace. Interconnected garages available. All common parts finished and served with lift. Must be seen!

### **Features**

- Internal sq.m: 139 - External sq.m: 108 - 3 bedrooms - 2 bathrooms

- 3rd Floor - 1 Front Terrace - 1 Back Balcony - Laundry

- Lift - Basement 1 Car or 2 Car (Optional) garage