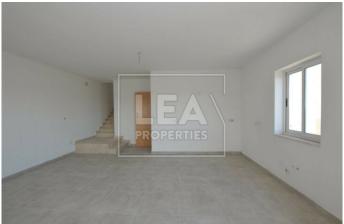

## **Description**

New on the market. Finished brand new very large duplex penthouse situated in a sought after area close to all amenities. Consisting of entrance open plan kitchen/ dining/ living area connected to a large front veranda, 3 spacious bedrooms, main with shell form en-suite, shell form bathroom and a huge back terrace. Interconnected garages available. All common parts finished and served with lift. Must be seen!

### **Features**

- Internal sq.m: 139 - External sq.m: 108 - 3 bedrooms - 2 bathrooms

- 3rd Floor - 1 Front Terrace - 1 Back Balcony - Laundry

- Lift - Basement 1 Car or 2 Car (Optional) garage