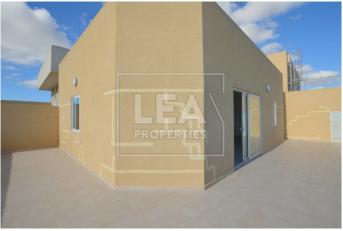

## **Description**

New on the market. Finished brand new very large duplex penthouse situated in a sought after area close to all amenities. Consisting of entrance open plan kitchen/ dining/ living area connected to a large front veranda, 3 spacious bedrooms, main with shell form en-suite, shell form bathroom and a huge back terrace. Interconnected garages available. All common parts finished and served with lift. Must be seen!

### **Features**

- Internal sq.m: 139 - External sq.m: 108 - 3 bedrooms - 2 bathrooms

- 3rd Floor - 1 Front Terrace - 1 Back Balcony - Laundry

- Lift - Basement 1 Car or 2 Car (Optional) garage