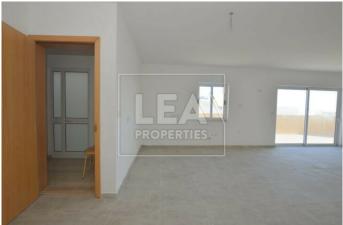

## **Description**

New on the market. Finished brand new very large duplex penthouse situated in a sought after area close to all amenities. Consisting of entrance open plan kitchen/ dining/ living area connected to a large front veranda, 3 spacious bedrooms, main with shell form en-suite, shell form bathroom and a huge back terrace. Interconnected garages available. All common parts finished and served with lift. Must be seen!

### **Features**

- Internal sq.m: 139 - External sq.m: 108 - 3 bedrooms - 2 bathrooms

- 3rd Floor - 1 Front Terrace - 1 Back Balcony - Laundry

- Lift - Basement 1 Car or 2 Car (Optional) garage