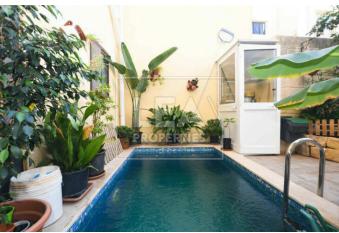

## **Description**

New on the market. Ready to move into fully furnished Terraced House situated at the outskirts of Qormi in a sought after area close to all amenities. Consisting of entrance hall leading to separate sitting room, separate open plan with fitted kitchen/ dining/ living area connected to a spacious back yard with garden and pool, 3 spacious bedrooms, main with en-suite and back veranda, master bathroom, large washroom that currently be used as a gym room and ownership of full roof and airspace. This property has interconnected street level 2 car garage. Freehold. Must be seen!

## **Features**

- Internal sq.m: 185 - External sq.m: 120 - 3 bedrooms - 2 bathrooms

- Back Yard - 1 Back Terrace - 1 Front Balcony - Full Roof

- Pool - Laundry - 4 Air Conditioners - Air Space

- Street Level 1 Car or 2 Car garage