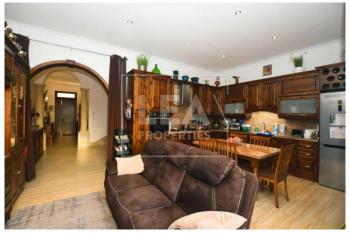

## **Description**

New on the market. Ready to move into fully furnished Terraced House situated at the outskirts of Qormi in a sought after area close to all amenities. Consisting of entrance hall leading to separate sitting room, separate open plan with fitted kitchen/ dining/ living area connected to a spacious back yard with garden and pool, 3 spacious bedrooms, main with en-suite and back veranda, master bathroom, large washroom that currently be used as a gym room and ownership of full roof and airspace. This property has interconnected street level 2 car garage. Freehold. Must be seen!

## **Features**

- Internal sq.m: 185 - External sq.m: 120 - 3 bedrooms - 2 bathrooms

- Back Yard - 1 Back Terrace - 1 Front Balcony - Full Roof

- Pool - Laundry - 4 Air Conditioners - Air Space

- Street Level 1 Car or 2 Car garage