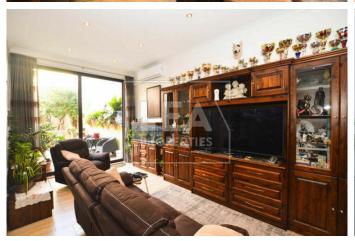

## **Description**

New on the market. Ready to move into fully furnished Terraced House situated at the outskirts of Qormi in a sought after area close to all amenities. Consisting of entrance hall leading to separate sitting room, separate open plan with fitted kitchen/ dining/ living area connected to a spacious back yard with garden and pool, 3 spacious bedrooms, main with en-suite and back veranda, master bathroom, large washroom that currently be used as a gym room and ownership of full roof and airspace. This property has interconnected street level 2 car garage. Freehold. Must be seen!

## **Features**

- Internal sq.m: 185 - External sq.m: 120 - 3 bedrooms - 2 bathrooms

- Back Yard - 1 Back Terrace - 1 Front Balcony - Full Roof

- Pool - Laundry - 4 Air Conditioners - Air Space

- Street Level 1 Car or 2 Car garage