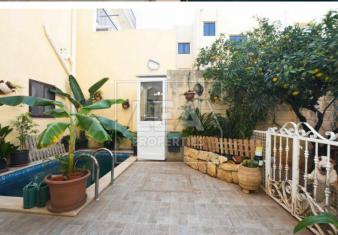

## **Description**

New on the market. Ready to move into fully furnished Terraced House situated at the outskirts of Qormi in a sought after area close to all amenities. Consisting of entrance hall leading to separate sitting room, separate open plan with fitted kitchen/ dining/ living area connected to a spacious back yard with garden and pool, 3 spacious bedrooms, main with en-suite and back veranda, master bathroom, large washroom that currently be used as a gym room and ownership of full roof and airspace. This property has interconnected street level 2 car garage. Freehold. Must be seen!

## **Features**

- Internal sq.m: 185 - External sq.m: 120 - 3 bedrooms - 2 bathrooms

- Back Yard - 1 Back Terrace - 1 Front Balcony - Full Roof

- Pool - Laundry - 4 Air Conditioners - Air Space

- Street Level 1 Car or 2 Car garage