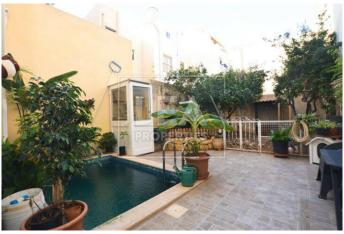

## **Description**

New on the market. Ready to move into fully furnished Terraced House situated at the outskirts of Qormi in a sought after area close to all amenities. Consisting of entrance hall leading to separate sitting room, separate open plan with fitted kitchen/ dining/ living area connected to a spacious back yard with garden and pool, 3 spacious bedrooms, main with en-suite and back veranda, master bathroom, large washroom that currently be used as a gym room and ownership of full roof and airspace. This property has interconnected street level 2 car garage. Freehold. Must be seen!

## **Features**

- Internal sq.m: 185 - External sq.m: 120 - 3 bedrooms - 2 bathrooms

- Back Yard - 1 Back Terrace - 1 Front Balcony - Full Roof

- Pool - Laundry - 4 Air Conditioners - Air Space

- Street Level 1 Car or 2 Car garage