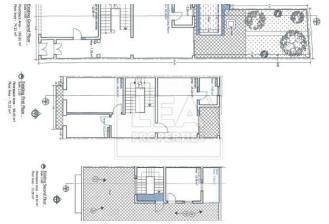

## **Features**

- Internal sq.m: 185 - External sq.m: 120 - 3 bedrooms - 2 bathrooms

- Back Yard - 1 Back Terrace - 1 Front Balcony - Full Roof

- Pool - Laundry - 4 Air Conditioners - Air Space

- Street Level 1 Car or 2 Car garage