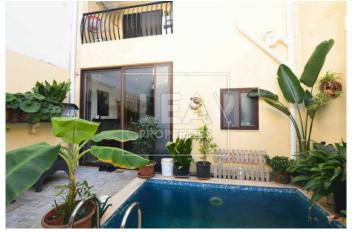

## **Description**

New on the market. Ready to move into fully furnished Terraced House situated at the outskirts of Qormi in a sought after area close to all amenities. Consisting of entrance hall leading to separate sitting room, separate open plan with fitted kitchen/ dining/ living area connected to a spacious back yard with garden and pool, 3 spacious bedrooms, main with en-suite and back veranda, master bathroom, large washroom that currently be used as a gym room and ownership of full roof and airspace. This property has interconnected street level 2 car garage. Freehold. Must be seen!

## **Features**

- Internal sq.m: 185 - External sq.m: 120 - 3 bedrooms - 2 bathrooms

- Back Yard - 1 Back Terrace - 1 Front Balcony - Full Roof

- Pool - Laundry - 4 Air Conditioners - Air Space

- Street Level 1 Car or 2 Car garage