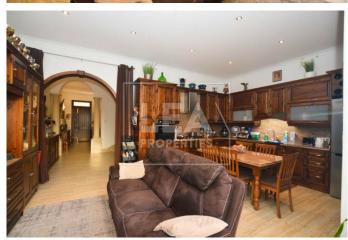

## **Description**

New on the market. Ready to move into fully furnished Terraced House situated at the outskirts of Qormi in a sought after area close to all amenities. Consisting of entrance hall leading to separate sitting room, separate open plan with fitted kitchen/ dining/ living area connected to a spacious back yard with garden and pool, 3 spacious bedrooms, main with en-suite and back veranda, master bathroom, large washroom that currently be used as a gym room and ownership of full roof and airspace. This property has interconnected street level 2 car garage. Freehold. Must be seen!

## **Features**

- Internal sq.m: 185 - External sq.m: 120 - 3 bedrooms - 2 bathrooms

- Back Yard - 1 Back Terrace - 1 Front Balcony - Full Roof

- Pool - Laundry - 4 Air Conditioners - Air Space

- Street Level 1 Car or 2 Car garage