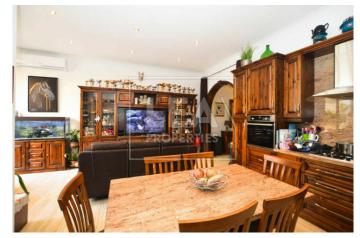

## **Description**

New on the market. Ready to move into fully furnished Terraced House situated at the outskirts of Qormi in a sought after area close to all amenities. Consisting of entrance hall leading to separate sitting room, separate open plan with fitted kitchen/ dining/ living area connected to a spacious back yard with garden and pool, 3 spacious bedrooms, main with en-suite and back veranda, master bathroom, large washroom that currently be used as a gym room and ownership of full roof and airspace. This property has interconnected street level 2 car garage. Freehold. Must be seen!

## **Features**

- Internal sq.m: 185 - External sq.m: 120 - 3 bedrooms - 2 bathrooms

- Back Yard - 1 Back Terrace - 1 Front Balcony - Full Roof

- Pool - Laundry - 4 Air Conditioners - Air Space

- Street Level 1 Car or 2 Car garage