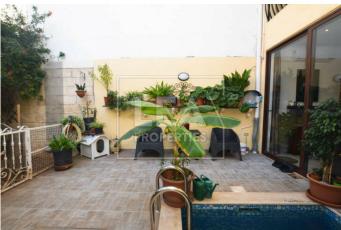

## **Description**

New on the market. Ready to move into fully furnished Terraced House situated at the outskirts of Qormi in a sought after area close to all amenities. Consisting of entrance hall leading to separate sitting room, separate open plan with fitted kitchen/ dining/ living area connected to a spacious back yard with garden and pool, 3 spacious bedrooms, main with en-suite and back veranda, master bathroom, large washroom that currently be used as a gym room and ownership of full roof and airspace. This property has interconnected street level 2 car garage. Freehold. Must be seen!

## **Features**

- Internal sq.m: 185 - External sq.m: 120 - 3 bedrooms - 2 bathrooms

- Back Yard - 1 Back Terrace - 1 Front Balcony - Full Roof

- Pool - Laundry - 4 Air Conditioners - Air Space

- Street Level 1 Car or 2 Car garage