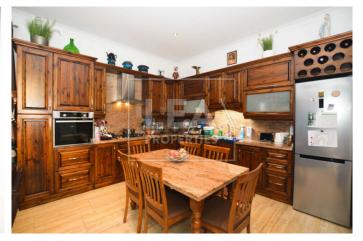

## **Description**

New on the market. Ready to move into fully furnished Terraced House situated at the outskirts of Qormi in a sought after area close to all amenities. Consisting of entrance hall leading to separate sitting room, separate open plan with fitted kitchen/ dining/ living area connected to a spacious back yard with garden and pool, 3 spacious bedrooms, main with en-suite and back veranda, master bathroom, large washroom that currently be used as a gym room and ownership of full roof and airspace. This property has interconnected street level 2 car garage. Freehold. Must be seen!

## **Features**

- Internal sq.m: 185 - External sq.m: 120 - 3 bedrooms - 2 bathrooms

- Back Yard - 1 Back Terrace - 1 Front Balcony - Full Roof

- Pool - Laundry - 4 Air Conditioners - Air Space

- Street Level 1 Car or 2 Car garage