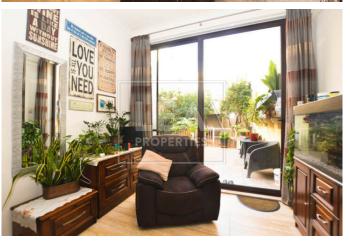

## **Description**

New on the market. Ready to move into fully furnished Terraced House situated at the outskirts of Qormi in a sought after area close to all amenities. Consisting of entrance hall leading to separate sitting room, separate open plan with fitted kitchen/ dining/ living area connected to a spacious back yard with garden and pool, 3 spacious bedrooms, main with en-suite and back veranda, master bathroom, large washroom that currently be used as a gym room and ownership of full roof and airspace. This property has interconnected street level 2 car garage. Freehold. Must be seen!

## **Features**

- Internal sq.m: 185 - External sq.m: 120 - 3 bedrooms - 2 bathrooms

- Back Yard - 1 Back Terrace - 1 Front Balcony - Full Roof

- Pool - Laundry - 4 Air Conditioners - Air Space

- Street Level 1 Car or 2 Car garage