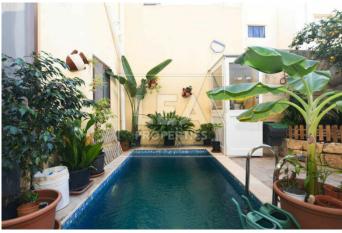

## **Description**

New on the market. Ready to move into fully furnished Terraced House situated at the outskirts of Qormi in a sought after area close to all amenities. Consisting of entrance hall leading to separate sitting room, separate open plan with fitted kitchen/ dining/ living area connected to a spacious back yard with garden and pool, 3 spacious bedrooms, main with en-suite and back veranda, master bathroom, large washroom that currently be used as a gym room and ownership of full roof and airspace. This property has interconnected street level 2 car garage. Freehold. Must be seen!

## **Features**

- Internal sq.m: 185 - External sq.m: 120 - 3 bedrooms - 2 bathrooms

- Back Yard - 1 Back Terrace - 1 Front Balcony - Full Roof

- Pool - Laundry - 4 Air Conditioners - Air Space

- Street Level 1 Car or 2 Car garage