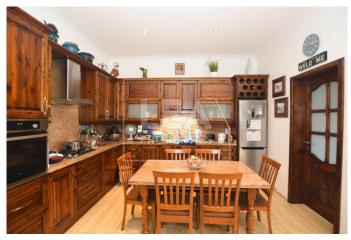

## **Description**

New on the market. Ready to move into fully furnished Terraced House situated at the outskirts of Qormi in a sought after area close to all amenities. Consisting of entrance hall leading to separate sitting room, separate open plan with fitted kitchen/ dining/ living area connected to a spacious back yard with garden and pool, 3 spacious bedrooms, main with en-suite and back veranda, master bathroom, large washroom that currently be used as a gym room and ownership of full roof and airspace. This property has interconnected street level 2 car garage. Freehold. Must be seen!