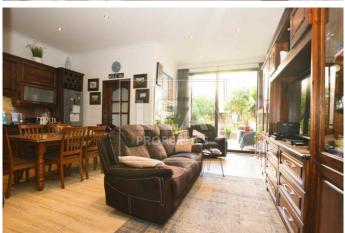

## **Description**

New on the market. Ready to move into fully furnished Terraced House situated at the outskirts of Qormi in a sought after area close to all amenities. Consisting of entrance hall leading to separate sitting room, separate open plan with fitted kitchen/ dining/ living area connected to a spacious back yard with garden and pool, 3 spacious bedrooms, main with en-suite and back veranda, master bathroom, large washroom that currently be used as a gym room and ownership of full roof and airspace. This property has interconnected street level 2 car garage. Freehold. Must be seen!

## **Features**

- Internal sq.m: 185 - External sq.m: 120 - 3 bedrooms - 2 bathrooms

- Back Yard - 1 Back Terrace - 1 Front Balcony - Full Roof

- Pool - Laundry - 4 Air Conditioners - Air Space

- Street Level 1 Car or 2 Car garage