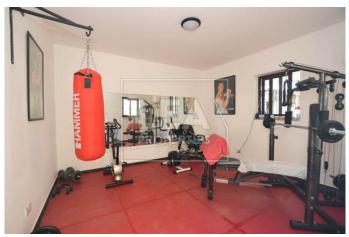

## **Description**

New on the market. Ready to move into fully furnished Terraced House situated at the outskirts of Qormi in a sought after area close to all amenities. Consisting of entrance hall leading to separate sitting room, separate open plan with fitted kitchen/ dining/ living area connected to a spacious back yard with garden and pool, 3 spacious bedrooms, main with en-suite and back veranda, master bathroom, large washroom that currently be used as a gym room and ownership of full roof and airspace. This property has interconnected street level 2 car garage. Freehold. Must be seen!