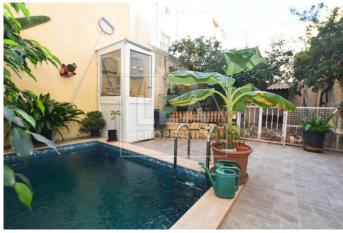

## **Description**

New on the market. Ready to move into fully furnished Terraced House situated at the outskirts of Qormi in a sought after area close to all amenities. Consisting of entrance hall leading to separate sitting room, separate open plan with fitted kitchen/ dining/ living area connected to a spacious back yard with garden and pool, 3 spacious bedrooms, main with en-suite and back veranda, master bathroom, large washroom that currently be used as a gym room and ownership of full roof and airspace. This property has interconnected street level 2 car garage. Freehold. Must be seen!

## **Features**

- Internal sq.m: 185 - External sq.m: 120 - 3 bedrooms - 2 bathrooms

- Back Yard - 1 Back Terrace - 1 Front Balcony - Full Roof

- Pool - Laundry - 4 Air Conditioners - Air Space

- Street Level 1 Car or 2 Car garage