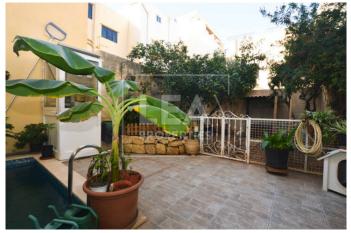

## **Description**

New on the market. Ready to move into fully furnished Terraced House situated at the outskirts of Qormi in a sought after area close to all amenities. Consisting of entrance hall leading to separate sitting room, separate open plan with fitted kitchen/ dining/ living area connected to a spacious back yard with garden and pool, 3 spacious bedrooms, main with en-suite and back veranda, master bathroom, large washroom that currently be used as a gym room and ownership of full roof and airspace. This property has interconnected street level 2 car garage. Freehold. Must be seen!

## **Features**

- Internal sq.m: 185 - External sq.m: 120 - 3 bedrooms - 2 bathrooms

- Back Yard - 1 Back Terrace - 1 Front Balcony - Full Roof

- Pool - Laundry - 4 Air Conditioners - Air Space

- Street Level 1 Car or 2 Car garage