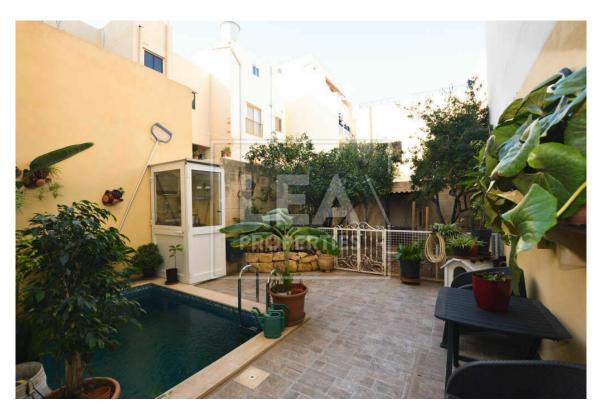

## **Description**

New on the market. Ready to move into fully furnished Terraced House situated at the outskirts of Qormi in a sought after area close to all amenities. Consisting of entrance hall leading to separate sitting room, separate open plan with fitted kitchen/ dining/ living area connected to a spacious back yard with garden and pool, 3 spacious bedrooms, main with en-suite and back veranda, master bathroom, large washroom that currently be used as a gym room and ownership of full roof and airspace. This property has interconnected street level 2 car garage. Freehold. Must be seen!

## **Features**

- Internal sq.m: 185 - External sq.m: 120 - 3 bedrooms - 2 bathrooms

- Back Yard - 1 Back Terrace - 1 Front Balcony - Full Roof

- Pool - Laundry - 4 Air Conditioners - Air Space

- Street Level 1 Car or 2 Car garage