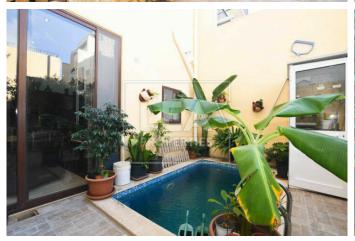

## **Description**

New on the market. Ready to move into fully furnished Terraced House situated at the outskirts of Qormi in a sought after area close to all amenities. Consisting of entrance hall leading to separate sitting room, separate open plan with fitted kitchen/ dining/ living area connected to a spacious back yard with garden and pool, 3 spacious bedrooms, main with en-suite and back veranda, master bathroom, large washroom that currently be used as a gym room and ownership of full roof and airspace. This property has interconnected street level 2 car garage. Freehold. Must be seen!

## **Features**

- Internal sq.m: 185 - External sq.m: 120 - 3 bedrooms - 2 bathrooms

- Back Yard - 1 Back Terrace - 1 Front Balcony - Full Roof

- Pool - Laundry - 4 Air Conditioners - Air Space

- Street Level 1 Car or 2 Car garage