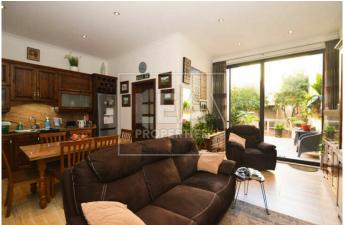

## **Description**

New on the market. Ready to move into fully furnished Terraced House situated at the outskirts of Qormi in a sought after area close to all amenities. Consisting of entrance hall leading to separate sitting room, separate open plan with fitted kitchen/ dining/ living area connected to a spacious back yard with garden and pool, 3 spacious bedrooms, main with en-suite and back veranda, master bathroom, large washroom that currently be used as a gym room and ownership of full roof and airspace. This property has interconnected street level 2 car garage. Freehold. Must be seen!

## **Features**

- Internal sq.m: 185 - External sq.m: 120 - 3 bedrooms - 2 bathrooms

- Back Yard - 1 Back Terrace - 1 Front Balcony - Full Roof

- Pool - Laundry - 4 Air Conditioners - Air Space

- Street Level 1 Car or 2 Car garage