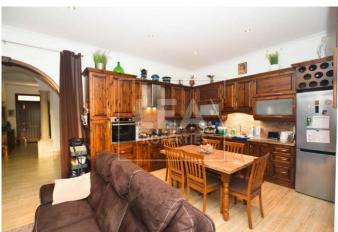

## **Description**

New on the market. Ready to move into fully furnished Terraced House situated at the outskirts of Qormi in a sought after area close to all amenities. Consisting of entrance hall leading to separate sitting room, separate open plan with fitted kitchen/ dining/ living area connected to a spacious back yard with garden and pool, 3 spacious bedrooms, main with en-suite and back veranda, master bathroom, large washroom that currently be used as a gym room and ownership of full roof and airspace. This property has interconnected street level 2 car garage. Freehold. Must be seen!

## **Features**

- Internal sq.m: 185 - External sq.m: 120 - 3 bedrooms - 2 bathrooms

- Back Yard - 1 Back Terrace - 1 Front Balcony - Full Roof

- Pool - Laundry - 4 Air Conditioners - Air Space

- Street Level 1 Car or 2 Car garage