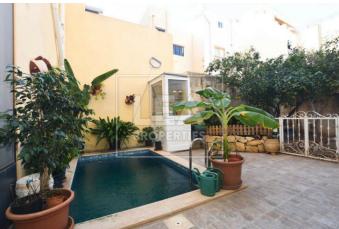

## **Description**

New on the market. Ready to move into fully furnished Terraced House situated at the outskirts of Qormi in a sought after area close to all amenities. Consisting of entrance hall leading to separate sitting room, separate open plan with fitted kitchen/ dining/ living area connected to a spacious back yard with garden and pool, 3 spacious bedrooms, main with en-suite and back veranda, master bathroom, large washroom that currently be used as a gym room and ownership of full roof and airspace. This property has interconnected street level 2 car garage. Freehold. Must be seen!

## **Features**

- Internal sq.m: 185 - External sq.m: 120 - 3 bedrooms - 2 bathrooms

- Back Yard - 1 Back Terrace - 1 Front Balcony - Full Roof

- Pool - Laundry - 4 Air Conditioners - Air Space

- Street Level 1 Car or 2 Car garage