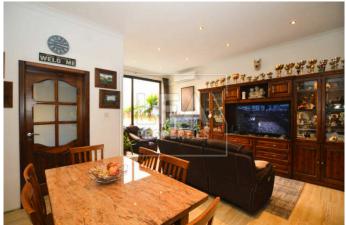

## **Description**

New on the market. Ready to move into fully furnished Terraced House situated at the outskirts of Qormi in a sought after area close to all amenities. Consisting of entrance hall leading to separate sitting room, separate open plan with fitted kitchen/ dining/ living area connected to a spacious back yard with garden and pool, 3 spacious bedrooms, main with en-suite and back veranda, master bathroom, large washroom that currently be used as a gym room and ownership of full roof and airspace. This property has interconnected street level 2 car garage. Freehold. Must be seen!

## **Features**

- Internal sq.m: 185 - External sq.m: 120 - 3 bedrooms - 2 bathrooms

- Back Yard - 1 Back Terrace - 1 Front Balcony - Full Roof

- Pool - Laundry - 4 Air Conditioners - Air Space

- Street Level 1 Car or 2 Car garage