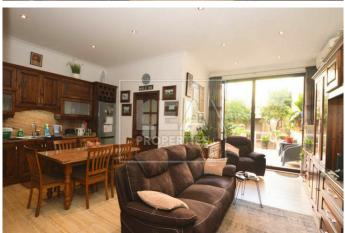

## **Description**

New on the market. Ready to move into fully furnished Terraced House situated at the outskirts of Qormi in a sought after area close to all amenities. Consisting of entrance hall leading to separate sitting room, separate open plan with fitted kitchen/ dining/ living area connected to a spacious back yard with garden and pool, 3 spacious bedrooms, main with en-suite and back veranda, master bathroom, large washroom that currently be used as a gym room and ownership of full roof and airspace. This property has interconnected street level 2 car garage. Freehold. Must be seen!

## **Features**

- Internal sq.m: 185 - External sq.m: 120 - 3 bedrooms - 2 bathrooms

- Back Yard - 1 Back Terrace - 1 Front Balcony - Full Roof

- Pool - Laundry - 4 Air Conditioners - Air Space

- Street Level 1 Car or 2 Car garage