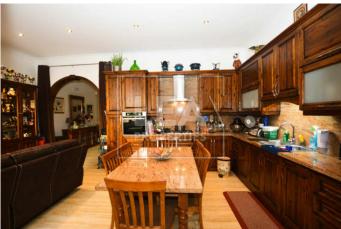

## **Description**

New on the market. Ready to move into fully furnished Terraced House situated at the outskirts of Qormi in a sought after area close to all amenities. Consisting of entrance hall leading to separate sitting room, separate open plan with fitted kitchen/ dining/ living area connected to a spacious back yard with garden and pool, 3 spacious bedrooms, main with en-suite and back veranda, master bathroom, large washroom that currently be used as a gym room and ownership of full roof and airspace. This property has interconnected street level 2 car garage. Freehold. Must be seen!

## **Features**

- Internal sq.m: 185 - External sq.m: 120 - 3 bedrooms - 2 bathrooms

- Back Yard - 1 Back Terrace - 1 Front Balcony - Full Roof

- Pool - Laundry - 4 Air Conditioners - Air Space

- Street Level 1 Car or 2 Car garage