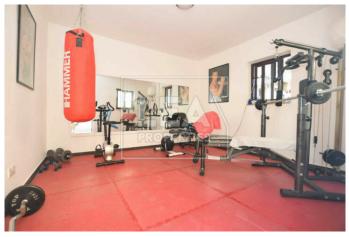

## **Description**

New on the market. Ready to move into fully furnished Terraced House situated at the outskirts of Qormi in a sought after area close to all amenities. Consisting of entrance hall leading to separate sitting room, separate open plan with fitted kitchen/ dining/ living area connected to a spacious back yard with garden and pool, 3 spacious bedrooms, main with en-suite and back veranda, master bathroom, large washroom that currently be used as a gym room and ownership of full roof and airspace. This property has interconnected street level 2 car garage. Freehold. Must be seen!