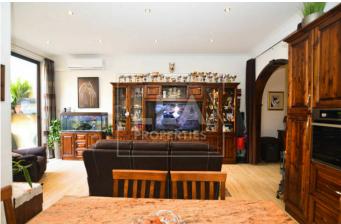

## **Description**

New on the market. Ready to move into fully furnished Terraced House situated at the outskirts of Qormi in a sought after area close to all amenities. Consisting of entrance hall leading to separate sitting room, separate open plan with fitted kitchen/ dining/ living area connected to a spacious back yard with garden and pool, 3 spacious bedrooms, main with en-suite and back veranda, master bathroom, large washroom that currently be used as a gym room and ownership of full roof and airspace. This property has interconnected street level 2 car garage. Freehold. Must be seen!

## **Features**

- Internal sq.m: 185 - External sq.m: 120 - 3 bedrooms - 2 bathrooms

- Back Yard - 1 Back Terrace - 1 Front Balcony - Full Roof

- Pool - Laundry - 4 Air Conditioners - Air Space

- Street Level 1 Car or 2 Car garage