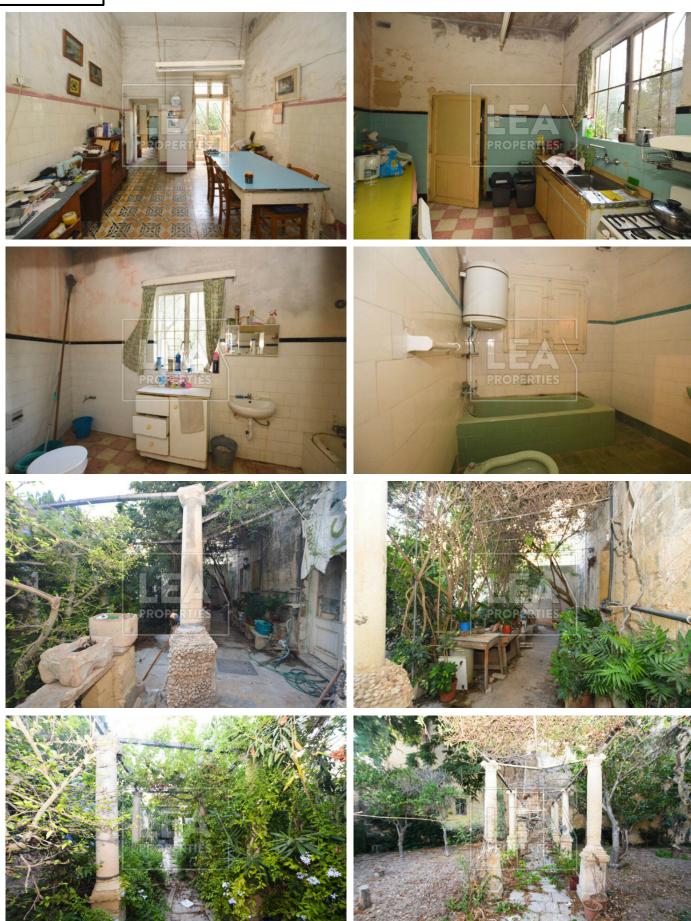

## **Description**

New on the market. Palazzo situated at the central area of Luqa close to all amenities. Consisting of entrance wide hall leading to a dinning room, separate living room, kitchen/ dining/ living connected to a very large garden with fruit trees and entertainment area. 5 + bedrooms, study, and ownership of full roof and airspace. Must be seen!

## **Features**

- Internal sq.m: 290

- 1 Back Terrace

- Study

- External sq.m: 350

- 1 Front Balcony

- Laundry

- 5+ bedrooms

- Full Roof

- Boxroom

- 3 bathrooms

- Garden

- Air Space