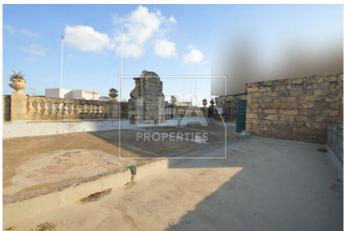

## **Description**

New on the market. Palazzo situated at the central area of Luqa close to all amenities. Consisting of entrance wide hall leading to a dinning room, separate living room, kitchen/ dining/ living connected to a very large garden with fruit trees and entertainment area. 5 + bedrooms, study, and ownership of full roof and airspace. Must be seen!

- Full Roof

- Boxroom

- 3 bathrooms

- Garden

- Air Space