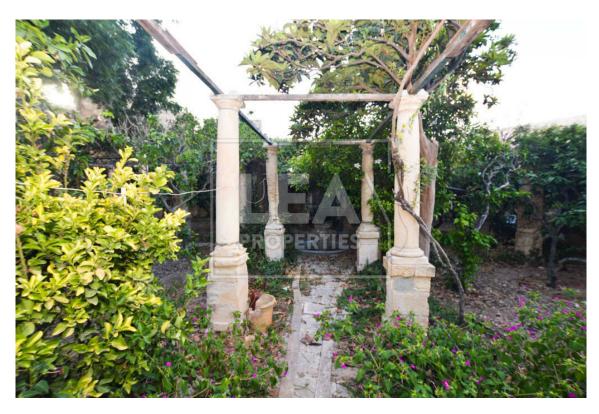

## **Description**

New on the market. Palazzo situated at the central area of Luqa close to all amenities. Consisting of entrance wide hall leading to a dinning room, separate living room, kitchen/ dining/ living connected to a very large garden with fruit trees and entertainment area. 5 + bedrooms, study, and ownership of full roof and airspace. Must be seen!

## **Features**

- Internal sq.m: 290

- 1 Back Terrace

- Study

- External sq.m: 350

- 1 Front Balcony

- Laundry

- 5+ bedrooms

- Full Roof

- Boxroom

- 3 bathrooms

- Garden

- Air Space