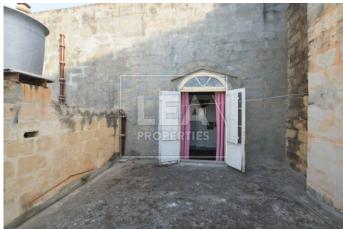

## **Description**

New on the market. Palazzo situated at the central area of Luqa close to all amenities. Consisting of entrance wide hall leading to a dinning room, separate living room, kitchen/ dining/ living connected to a very large garden with fruit trees and entertainment area. 5 + bedrooms, study, and ownership of full roof and airspace. Must be seen!

## **Features**

- Internal sq.m: 290

- 1 Back Terrace

- Study

- External sq.m: 350

- 1 Front Balcony

- Laundry

- 5+ bedrooms

- Full Roof

- Boxroom

- 3 bathrooms

- Garden

- Air Space