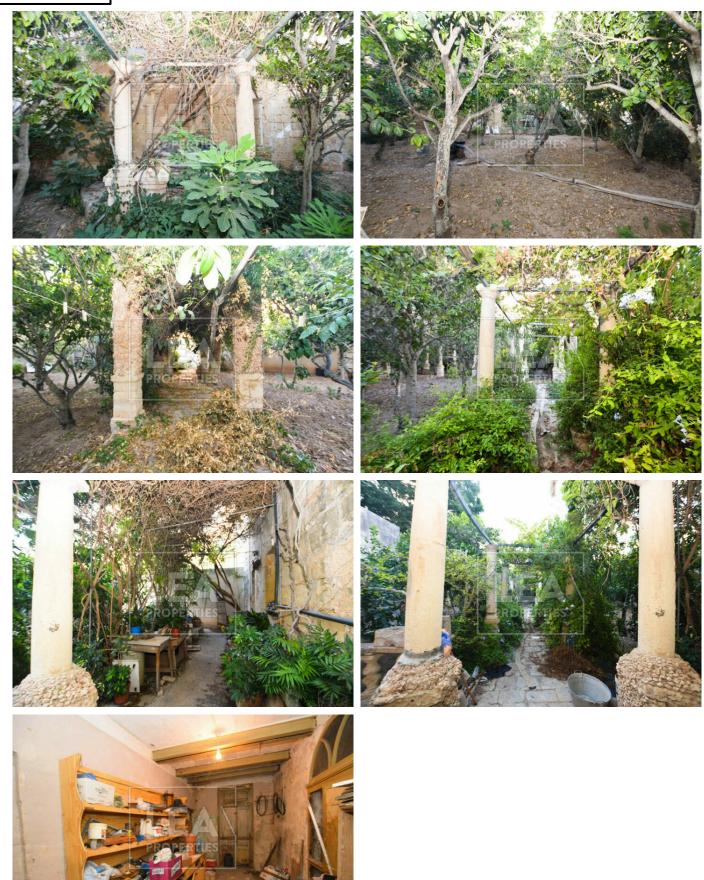

## **Description**

New on the market. Palazzo situated at the central area of Luqa close to all amenities. Consisting of entrance wide hall leading to a dinning room, separate living room, kitchen/ dining/ living connected to a very large garden with fruit trees and entertainment area. 5 + bedrooms, study, and ownership of full roof and airspace. Must be seen!

## **Features**

- Internal sq.m: 290

- 1 Back Terrace

- Study

- External sq.m: 350

- 1 Front Balcony

- Laundry

- 5+ bedrooms

- Full Roof

- Boxroom

- 3 bathrooms

- Garden

- Air Space