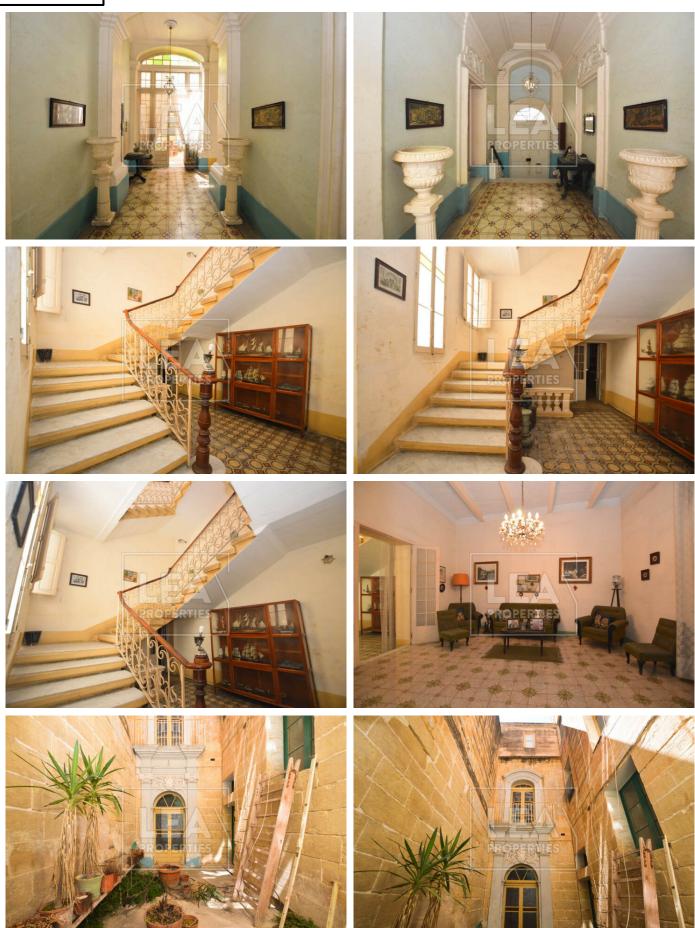

## Description

Unique Palazzo in very good condition and situated in a sought after area close to all amenities. Consisting of entrance hall way leading to an internal yard, sitting and dinning room, separate kitchen/ dining area connected to a back yard, 5 plus bedrooms, 2 bathrooms, interconnected 2 car garage at semi-basement level, wine cellar, washroom and ownership of full roof and airspace. Viewing is a must.

#### Features

- Internal sq.m: 350
- Internal Yard
- Study

- External sq.m: 115
- Back Yard
- Laundry

- 5+ bedrooms
- 2Front Balconies
- Boxroom
- 2 bathrooms
- Full Roof
- Semi-basement 2 Car gara