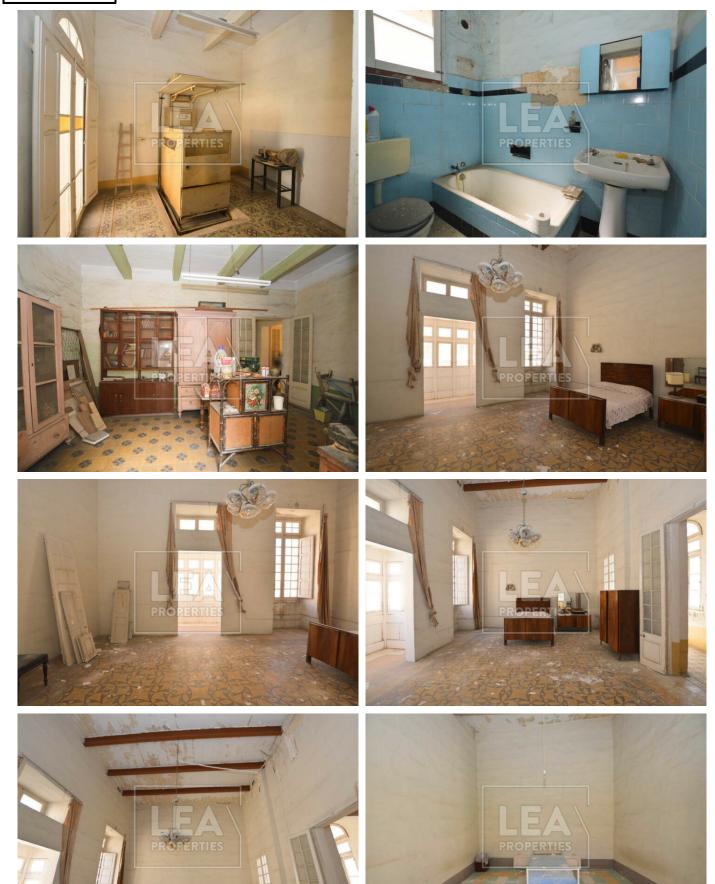

## Description

Unique Palazzo in very good condition and situated in a sought after area close to all amenities. Consisting of entrance hall way leading to an internal yard, sitting and dinning room, separate kitchen/ dining area connected to a back yard, 5 plus bedrooms, 2 bathrooms, interconnected 2 car garage at semi-basement level, wine cellar, washroom and ownership of full roof and airspace. Viewing is a must.

#### Features

- Internal sq.m: 350
- Internal Yard
- Study

- External sq.m: 115
- Back Yard
- Laundry

- 5+ bedrooms
- 2Front Balconies
- Boxroom
- 2 bathrooms
- Full Roof
- Semi-basement 2 Car gara