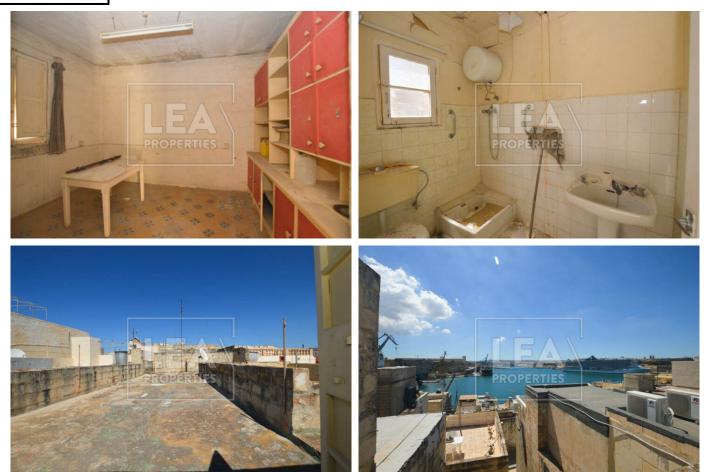

## Description

Unique Palazzo in very good condition and situated in a sought after area close to all amenities. Consisting of entrance hall way leading to an internal yard, sitting and dinning room, separate kitchen/ dining area connected to a back yard, 5 plus bedrooms, 2 bathrooms, interconnected 2 car garage at semi-basement level, wine cellar, washroom and ownership of full roof and airspace. Viewing is a must.

#### Features

- Internal sq.m: 350
- Internal Yard
- Study

- External sq.m: 115
- Back Yard
- Laundry

- 5+ bedrooms
- 2Front Balconies
- Boxroom
- 2 bathrooms
- Full Roof
- Semi-basement 2 Car gara