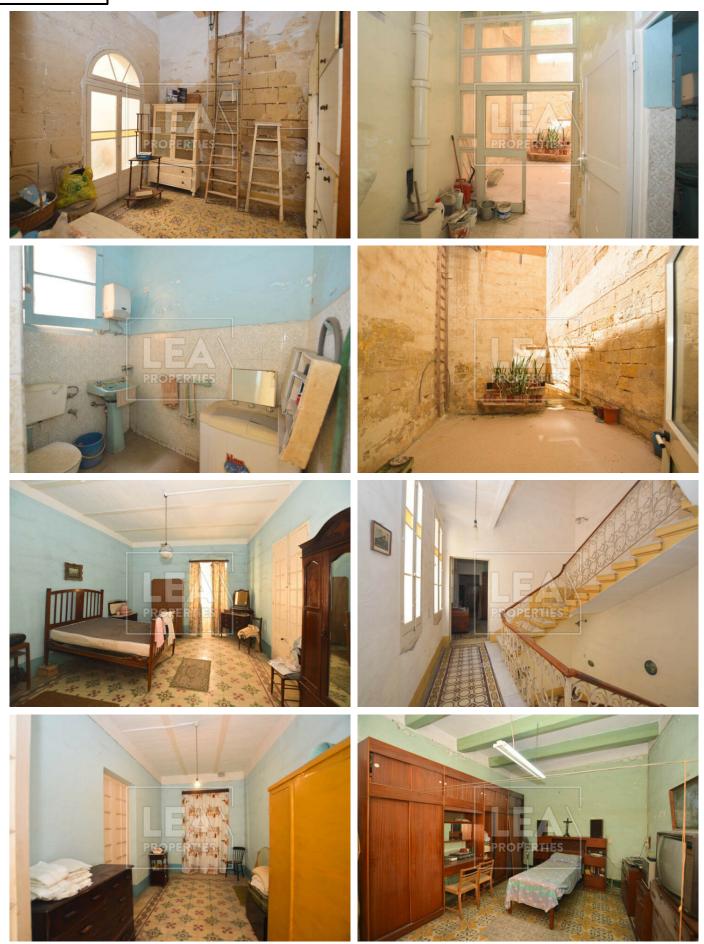

## Description

Unique Palazzo in very good condition and situated in a sought after area close to all amenities. Consisting of entrance hall way leading to an internal yard, sitting and dinning room, separate kitchen/ dining area connected to a back yard, 5 plus bedrooms, 2 bathrooms, interconnected 2 car garage at semi-basement level, wine cellar, washroom and ownership of full roof and airspace. Viewing is a must.

#### Features

- Internal sq.m: 350
- Internal Yard
- Study

- External sq.m: 115
- Back Yard
- Laundry

- 5+ bedrooms
- 2Front Balconies
- Boxroom
- 2 bathrooms
- Full Roof
- Semi-basement 2 Car gara