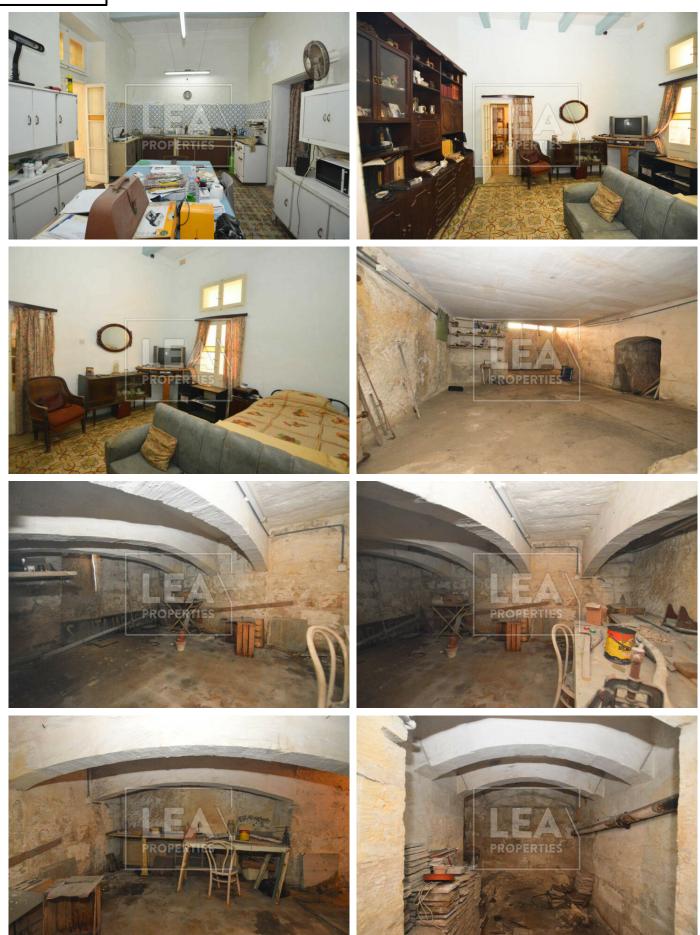

## Description

Unique Palazzo in very good condition and situated in a sought after area close to all amenities. Consisting of entrance hall way leading to an internal yard, sitting and dinning room, separate kitchen/ dining area connected to a back yard, 5 plus bedrooms, 2 bathrooms, interconnected 2 car garage at semi-basement level, wine cellar, washroom and ownership of full roof and airspace. Viewing is a must.

#### Features

- Internal sq.m: 350
- Internal Yard
- Study

- External sq.m: 115
- Back Yard
- Laundry

- 5+ bedrooms
- 2Front Balconies
- Boxroom
- 2 bathrooms
- Full Roof
- Semi-basement 2 Car gara