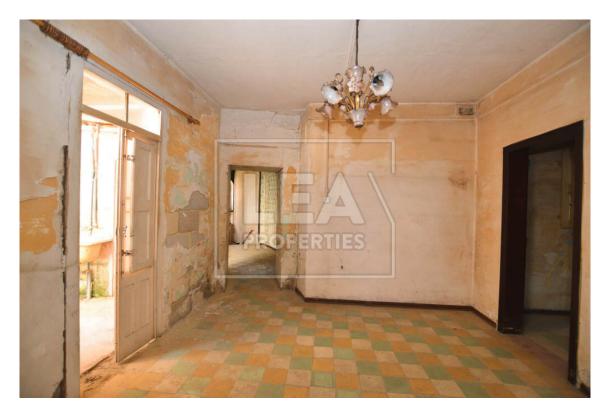

## Description

New on the market. Unconverted elevated ground floor level maisonette set in one of the best area in Cospicua. Consisting of entrance hall leading to a sitting room and connected to a large yard, separate kitchen/ dining area leading to a back yard, 2 double bedrooms, bathroom, and a storage area. Must be seen!

## Features

- Internal sq.m: 100

- Ground Floor

External sq.m: 40Internal Yard

- 2 bedrooms

- Back Yard

- 1 bathroom

- 1 Front Balcony