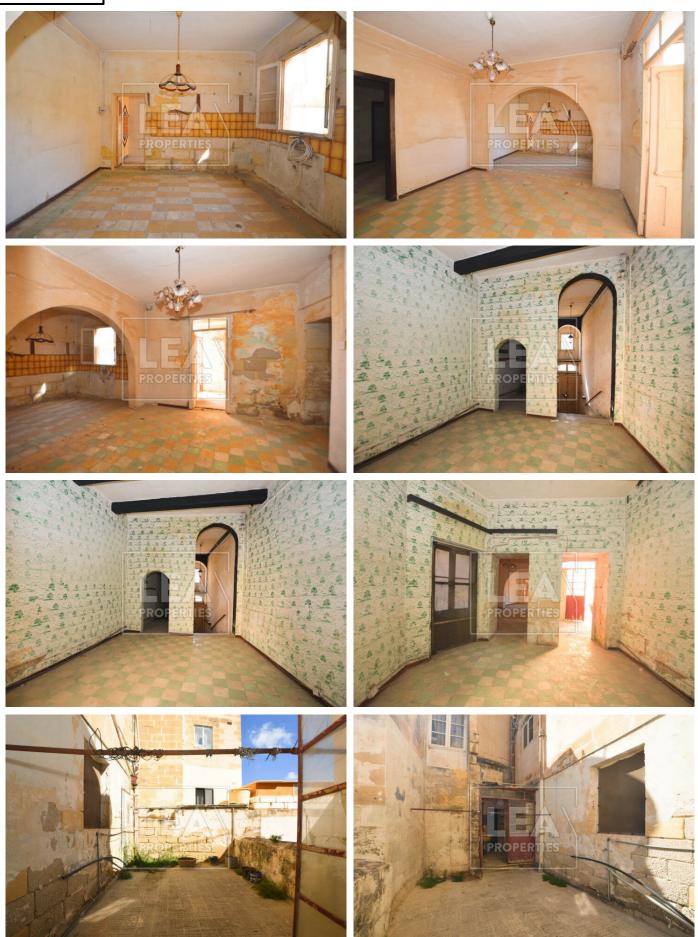

## Description

New on the market. Unconverted elevated ground floor level maisonette set in one of the best area in Cospicua. Consisting of entrance hall leading to a sitting room and connected to a large yard, separate kitchen/ dining area leading to a back yard, 2 double bedrooms, bathroom, and a storage area. Must be seen!

## Features

- Internal sq.m: 100

- Ground Floor

External sq.m: 40Internal Yard

- 2 bedrooms

- Back Yard

- 1 bathroom

- 1 Front Balcony