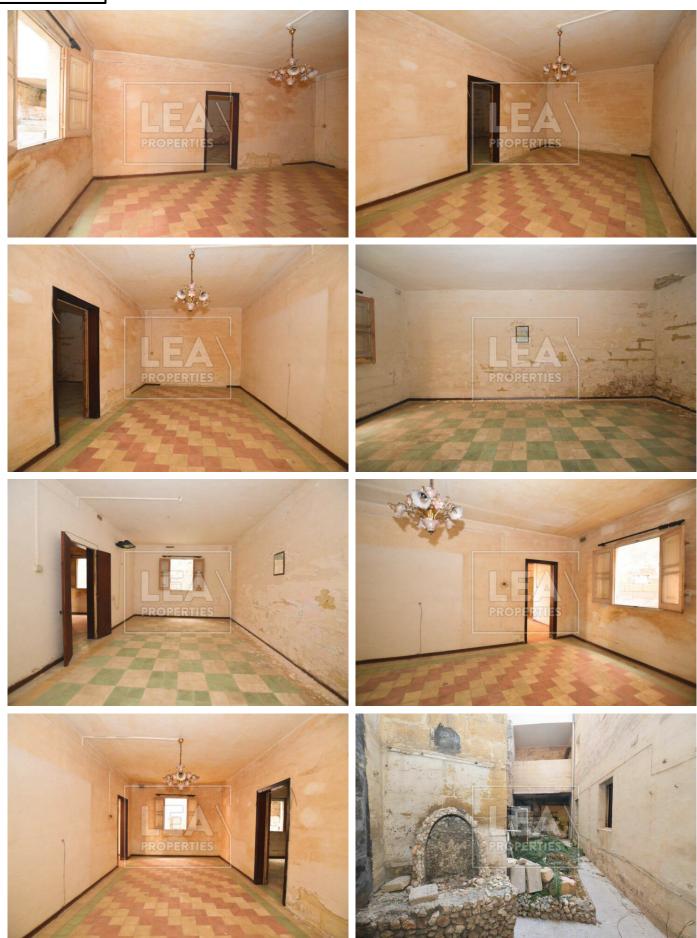

## Description

New on the market. Unconverted elevated ground floor level maisonette set in one of the best area in Cospicua. Consisting of entrance hall leading to a sitting room and connected to a large yard, separate kitchen/ dining area leading to a back yard, 2 double bedrooms, bathroom, and a storage area. Must be seen!

## Features

- Internal sq.m: 100

- Ground Floor

External sq.m: 40Internal Yard

- 2 bedrooms

- Back Yard

- 1 bathroom

- 1 Front Balcony