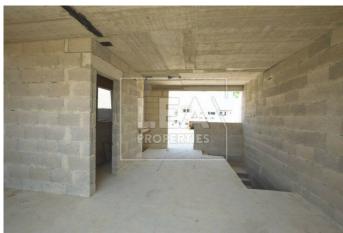

## **Description**

New on the market. Shell form duplex penthouse situated in a sought after area just in a block of 2 units. Consisting of entrance open plan kitchen/ dining/ living area leading to a large front veranda, spacious back terrace, bathroom, 3 bedrooms, bathroom, balconies and ownership of full roof. All common parts finished and served with lift. Must be seen!

## **Features**

- Internal sq.m: 100 - External sq.m: 20 - 2 bedrooms - 2 bathrooms

- Top Floor - 1 Front Terrace - 1 Back Terrace - 1 Front Balcony

- 1 Back Balcony - Lift - Sea Views