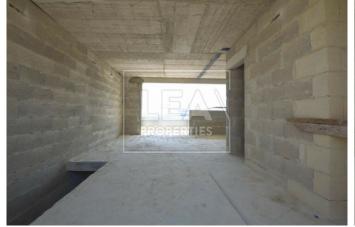

## **Description**

New on the market. Shell form duplex penthouse situated in a sought after area just in a block of 2 units. Consisting of entrance open plan kitchen/ dining/ living area leading to a large front veranda, spacious back terrace, bathroom, 3 bedrooms, bathroom, balconies and ownership of full roof. All common parts finished and served with lift. Must be seen!

## **Features**

- Internal sq.m: 100 - External sq.m: 20 - 2 bedrooms - 2 bathrooms

- Top Floor - 1 Front Terrace - 1 Back Terrace - 1 Front Balcony

- 1 Back Balcony - Lift - Sea Views