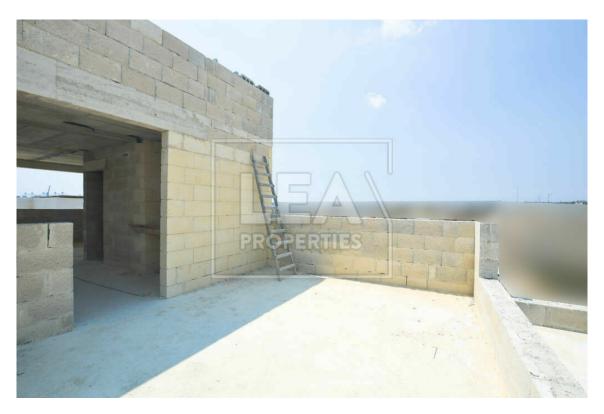

## **Description**

New on the market. Shell form duplex penthouse situated in a sought after area just in a block of 2 units. Consisting of entrance open plan kitchen/ dining/ living area leading to a large front veranda, spacious back terrace, bathroom, 3 bedrooms, bathroom, balconies and ownership of full roof. All common parts finished and served with lift. Must be seen!

## **Features**

- Internal sq.m: 100 - External sq.m: 20 - 2 bedrooms - 2 bathrooms

- Top Floor - 1 Front Terrace - 1 Back Terrace - 1 Front Balcony

- 1 Back Balcony - Lift - Sea Views