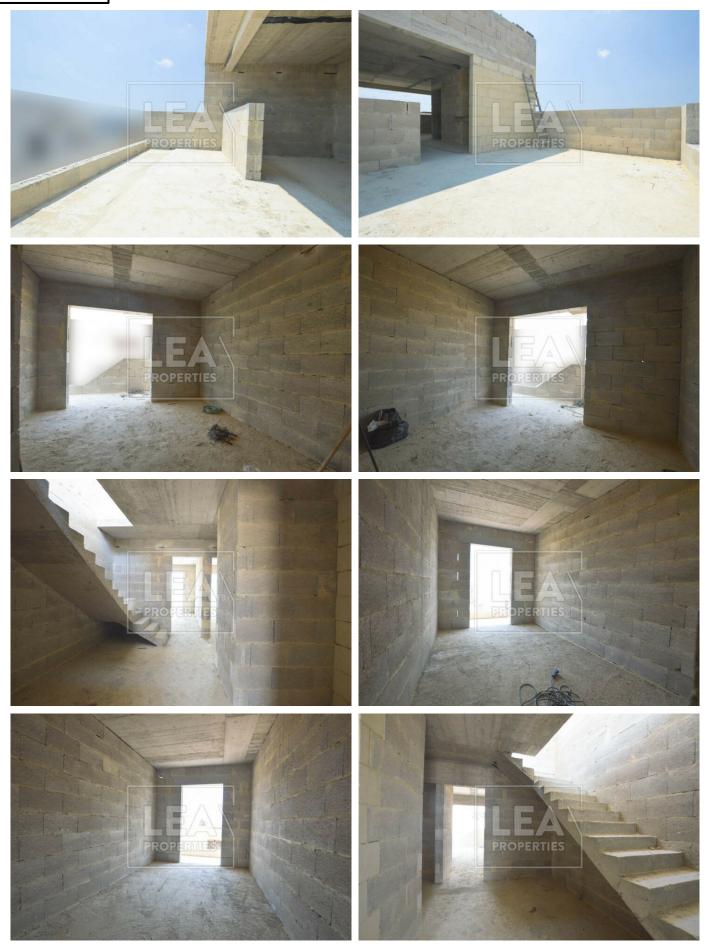

## **Description**

New on the market. Shell form duplex penthouse situated in a sought after area just in a block of 2 units. Consisting of entrance open plan kitchen/ dining/ living area leading to a large front veranda, spacious back terrace, bathroom, 3 bedrooms, bathroom, balconies and ownership of full roof. All common parts finished and served with lift. Must be seen!

## **Features**

- Internal sq.m: 100 - External sq.m: 20 - 2 bedrooms - 2 bathrooms

- Top Floor - 1 Front Terrace - 1 Back Terrace - 1 Front Balcony

- 1 Back Balcony - Lift - Sea Views