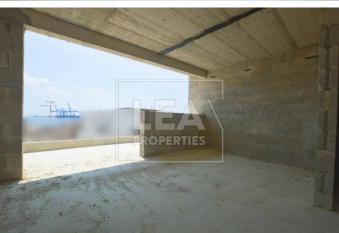

## **Description**

New on the market. Shell form duplex penthouse situated in a sought after area just in a block of 2 units. Consisting of entrance open plan kitchen/ dining/ living area leading to a large front veranda, spacious back terrace, bathroom, 3 bedrooms, bathroom, balconies and ownership of full roof. All common parts finished and served with lift. Must be seen!

## **Features**

- Internal sq.m: 100 - External sq.m: 20 - 2 bedrooms - 2 bathrooms

- Top Floor - 1 Front Terrace - 1 Back Terrace - 1 Front Balcony

- 1 Back Balcony - Lift - Sea Views