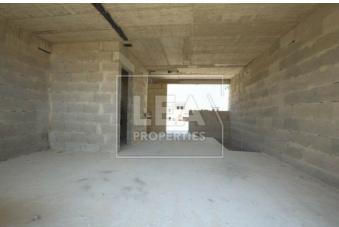

## **Description**

New on the market. Shell form duplex penthouse situated in a sought after area just in a block of 2 units. Consisting of entrance open plan kitchen/ dining/ living area leading to a large front veranda, spacious back terrace, bathroom, 3 bedrooms, bathroom, balconies and ownership of full roof. All common parts finished and served with lift. Must be seen!

## **Features**

- Internal sq.m: 100 - External sq.m: 20 - 2 bedrooms - 2 bathrooms

- Top Floor - 1 Front Terrace - 1 Back Terrace - 1 Front Balcony

- 1 Back Balcony - Lift - Sea Views