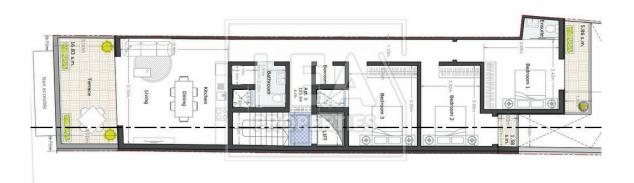

## Description

New on the market comes this top floor Penthouse situated in the center and in a modern block of 5 units only. Consisting of an open plan kitchen/dining/living area, 3 bedrooms, bathroom, en-suite, boxroom/washroom/study-room, 2 back terraces and a spacious front terrace. Property will be sold in shell form with option to be finished and airspace included. Lift will be installed by the vendor.

## **Features**

- Internal sq.m: 105.94 - External sq.m: 24.27 - 3 bedrooms - 2 bathrooms
- 4th Floor
- 1 Front Terrace

- Lift
- 2 Back Terraces
- Study
- Wheel Chair Access - Boxroom

- Laundry - Air Space